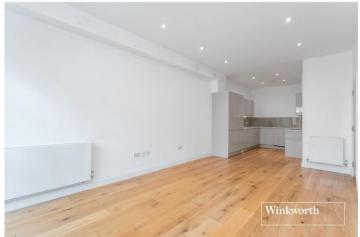

The apartment benefit from a ceiling height of 2.75, Oak Wood flooring, and has an energy performance rating of B helping to keep outgoings to a minimum