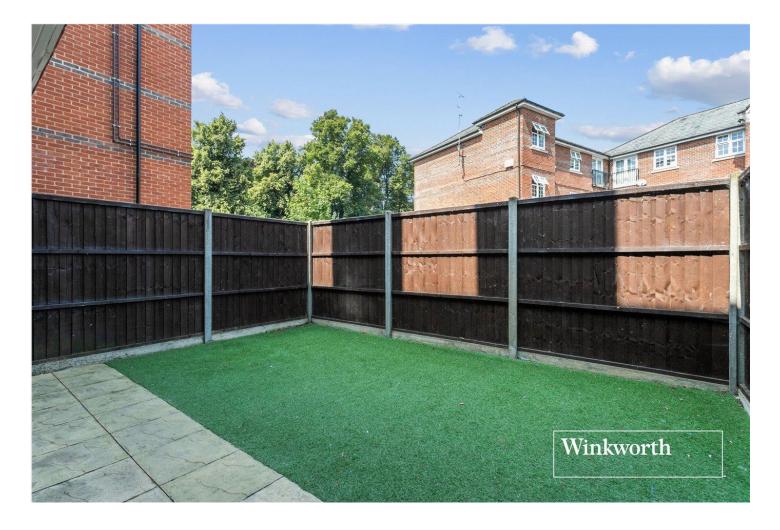

## **AT A GLANCE**

- 2 Bedrooms
- Chain Free
- Two Bathrooms
- 766 Square Feet
- Epc Rating B
- Own Rear Garden
- Allocated Parking Space
- Gas Central Heating
- Blp Warranty