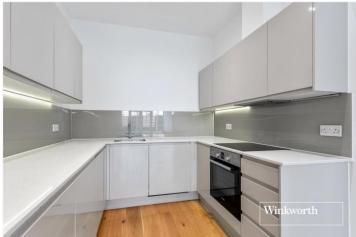

The apartment benefit from a ceiling height of 2.75, Oak Wood flooring, and has an energy performance rating of B helping to keep outgoings to a minimum