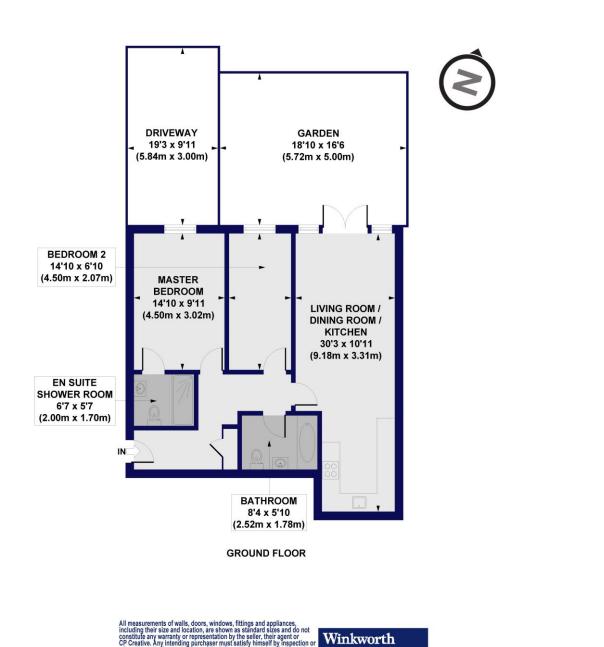

## Goldring Court, Goldring Way, AL2 Approx. Gross Internal Floor Area 766 sq. ft / 71.15 sq. m

This floorplan is for illustration purposes only and is not to scale. The position and size of doors, windows, appliances and other features are approximate.