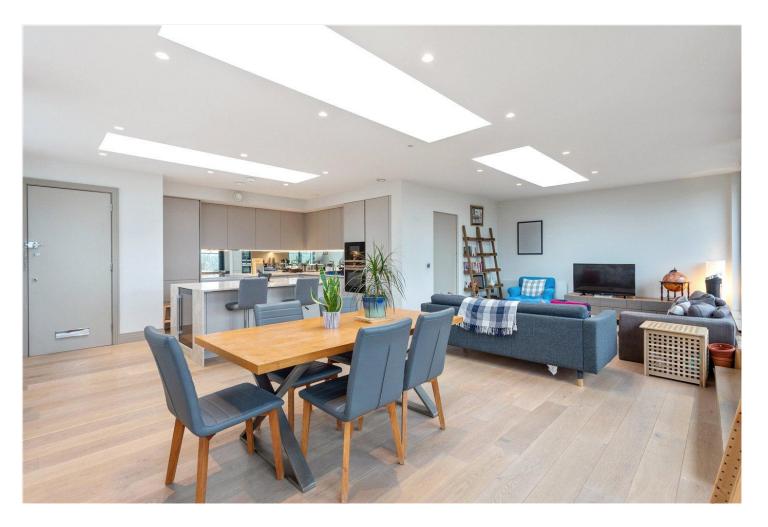

## **DESCRIPTION:**

A well-appointed penthouse apartment offering modern city living in SW11. The property features a spacious open-plan kitchen, dining, and reception area with engineered wood flooring, skylight windows, and floor-to-ceiling sliding doors leading to a balcony with scenic views of London.

Designed for comfort and convenience, the property is neutrally decorated and equipped with modern appliances. A private elevator provides direct access to the apartment. The location offers access to a range of amenities and transport links, making it ideal for city living.