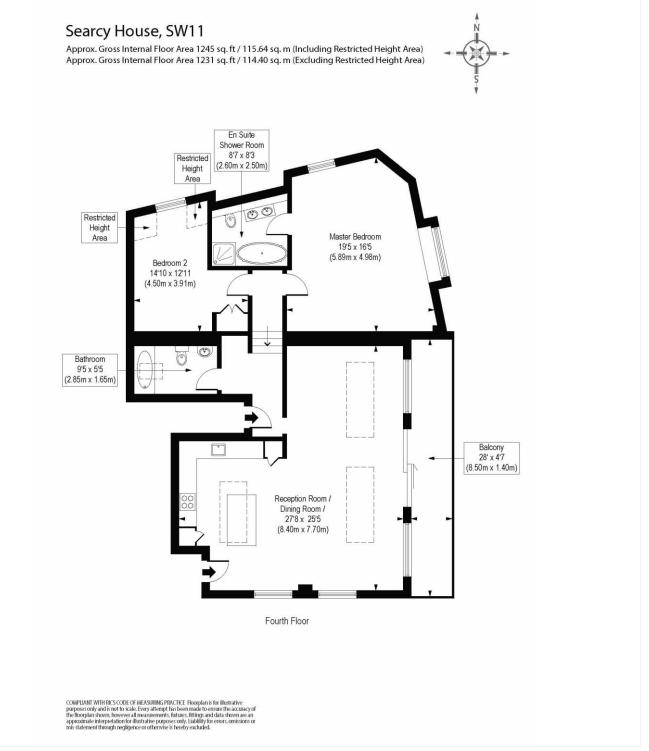

## **DESCRIPTION:**

A well-appointed penthouse apartment offering modern city living in SW11. The property features a spacious open-plan kitchen, dining, and reception area with engineered wood flooring, skylight windows, and floor-to-ceiling sliding doors leading to a balcony with scenic views of London.

The apartment includes two double bedrooms, both carpeted, with the master bedroom benefiting from an en-suite bathroom featuring a double sink, walk-in shower, and bath. A second fully tiled bathroom serves the rest of the apartment.

Wandsworth Council Tax Band: F

This floorplan is for illustration purposes only and is not to scale. The position and size of doors, windows, appliances and other features are approximate.

Tooting I 020 8767 5221 I tooting@winkworth.co.uk