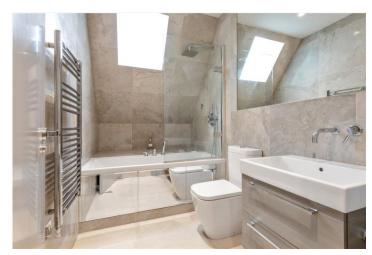

The apartment includes two double bedrooms, both carpeted, with the master bedroom benefiting from an en-suite bathroom featuring a double sink, walk-in shower, and bath. A second fully tiled bathroom serves the rest of the apartment.