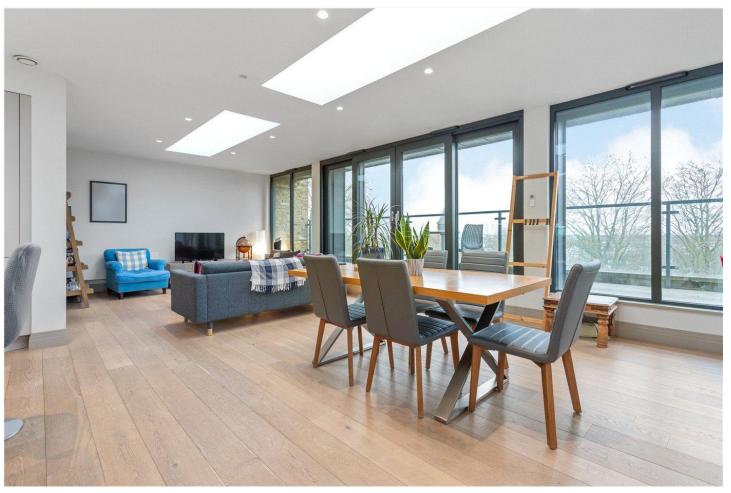

## **DESCRIPTION:**

A well-appointed penthouse apartment offering modern city living in SW11. The property features a spacious open-plan kitchen, dining, and reception area with engineered wood flooring, skylight windows, and floor-to-ceiling sliding doors leading to a balcony with scenic views of London.

Designed for comfort and convenience, the property is neutrally decorated and equipped with modern appliances. A private elevator provides direct access to the apartment. The location offers access to a range of amenities and transport links, making it ideal for city living.