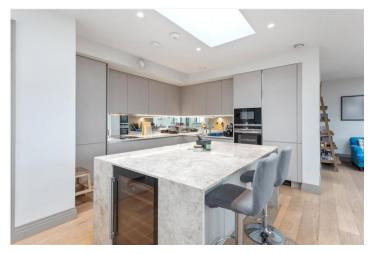

## **DESCRIPTION:**

A well-appointed penthouse apartment offering modern city living in SW11. The property features a spacious open-plan kitchen, dining, and reception area with engineered wood flooring, skylight windows, and floor-to-ceiling sliding doors leading to a balcony with scenic views of London.

Designed for comfort and convenience, the property is neutrally decorated and equipped with modern appliances. A private elevator provides direct access to the apartment. The location offers access to a range of amenities and transport links, making it ideal for city living.