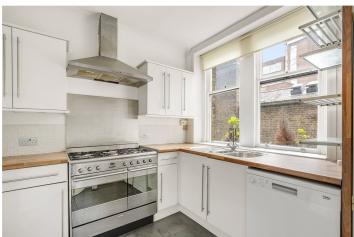

## **DESCRIPTION:**

This first-floor period apartment features three spacious bedrooms and combines character with modern living. Located in the heart of Marylebone, the property offers a bright and airy living space. The well-appointed kitchen provides a functional cooking area, while the three bedrooms offer ample space. With access to local amenities, transport links, and green spaces, the apartment balances convenience and tranquility. Contact us today to arrange a viewing.