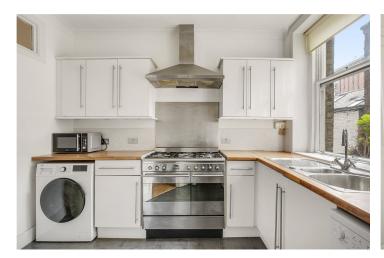

## **DESCRIPTION:**

This first-floor period apartment features three spacious bedrooms and combines character with modern living. Located in the heart of Marylebone, the property offers a bright and airy living space. The well-appointed kitchen provides a functional cooking area, while the three bedrooms offer ample space. With access to local amenities, transport links, and green spaces, the apartment balances convenience and tranquility. Contact us today to arrange a viewing.