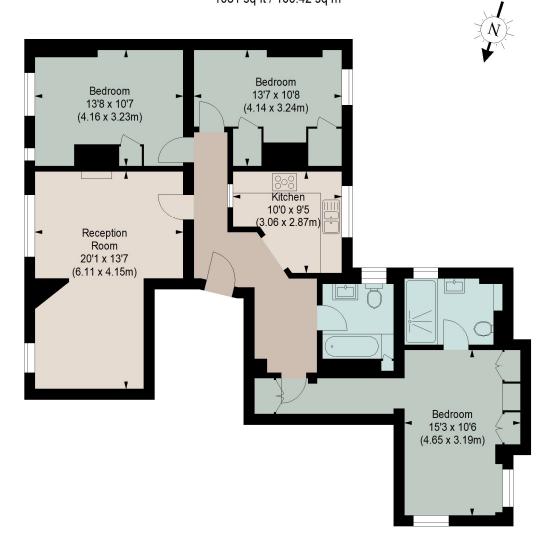

## WENDOVER COURT, W1U

Approximate gross internal area 1081 sq ft / 100.42 sq m

## FIRST FLOOR

Although every attempt has been made to ensure accuracy, all measurements are approximate.

This floorplan is for illustrative purposes only and not to scale.

Measured in accordance with RICS standards.

This floorplan is for illustration purposes only and is not to scale. The position and size of doors, windows, appliances and other features are approximate.

Tenure: Leasehold

**Term:** 127 year and 9 months **Service Charge:** £4000 per annum