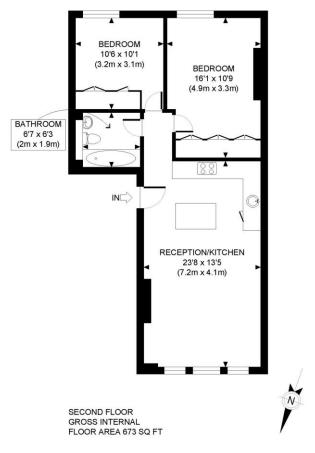

Long Let, 2 Bedrooms, 1 Reception Room, 1 Bathroom, Flat/Apartment, Upper Floor without Lift, Communal Gardens, Residents Parking, Furnished, 673 Approx Sq Ft

Notting Hill Lettings | 0207 727 3227 | nottinghill@winkworth.co.uk

APPROX. GROSS INTERNAL FLOOR AREA: 673 SQ FT/ 63 SQM

## Winkworth

This plan is for illustrative purposes only and should be used as such by any prospective client.

Whilst every attempt has been made to ensure the accuracy of the Floor Plan contained here, measurements of the doors, windows, rooms and any other items are approximate and no responsibility is taken for any errors, omissions, or misstatement.

## PROPERTY PHOT PLANS

This floorplan is for illustration purposes only and is not to scale. The position and size of doors, windows, appliances and other features are approximate.

**Deposit:** £3,250.00 **Holding Deposit:** 