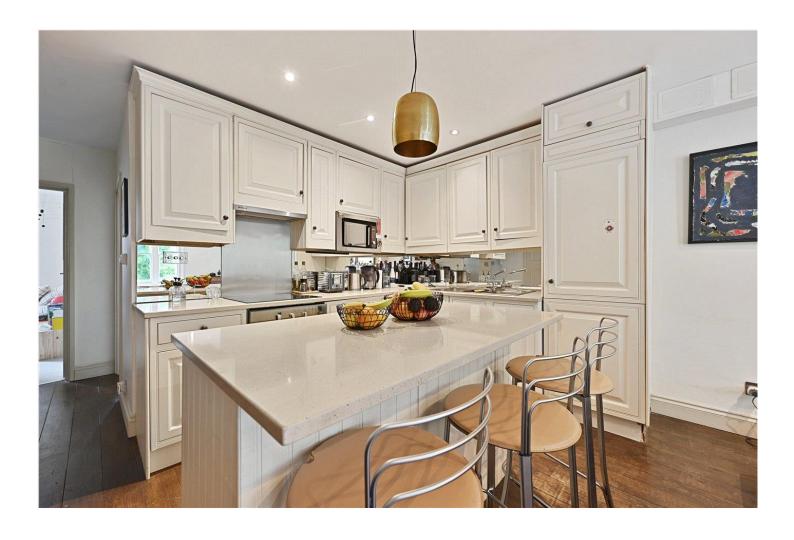

LOWER ADDISON GARDENS, KENSINGTON, W14 **£650 PER WEEK FURNISHED** 

A WELL MAINTAINED, FURNISHED TWO BEDROOM FLAT SITUATED ON THE SECOND FLOOR OF A PERIOD BUILDING WITH ACCESS TO GREAT COMMUNAL GARDENS. ACCOMMODATION COMPRISES OF TWO BEDROOMS WITH BUILT IN WARDROBES, RECEPTION ROOM, FULLY FITTED OPEN PLAN KITCHEN WITH BREAKFAST ISLAND AND A FAMILY BATHROOM.

## **DESCRIPTION**

Available to rent from the 9th September is this well maintained, furnished two bedroom flat situated on the second floor of a period building with access to great communal gardens. Accommodation comprises of two bedrooms with built in wardrobes, reception room, fully fitted open plan kitchen with breakfast island and a family bathroom. Added benefits include access to communal gardens, great storage space and great views of the communal gardens. Located on Lower Addison Gardens, close to all amenities of Holland Park, walking distance to Westfield shopping centre and to both Holland Park and Shepherds Bush underground stations.