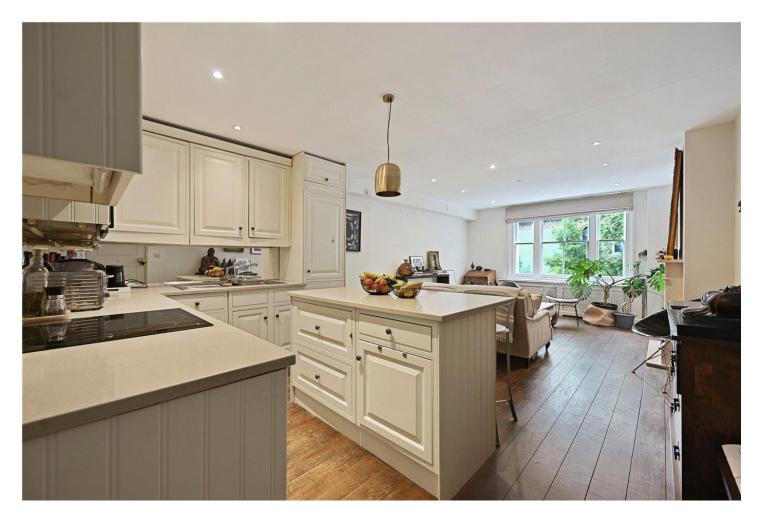

LOWER ADDISON GARDENS, KENSINGTON, W14 **£650 PER WEEK FURNISHED** 

A WELL MAINTAINED, FURNISHED TWO BEDROOM FLAT SITUATED ON THE SECOND FLOOR OF A PERIOD BUILDING WITH ACCESS TO GREAT COMMUNAL GARDENS. ACCOMMODATION COMPRISES OF TWO BEDROOMS WITH BUILT IN WARDROBES, RECEPTION ROOM, FULLY FITTED OPEN PLAN KITCHEN WITH BREAKFAST ISLAND AND A FAMILY BATHROOM.

## **DESCRIPTION**

Available to rent from the 9th September is this well maintained, furnished two bedroom flat situated on the second floor of a period building with access to great communal gardens. Accommodation comprises of two bedrooms with built in wardrobes, reception room, fully fitted open plan kitchen with breakfast island and a family bathroom. Added benefits include access to communal gardens, great storage space and great views of the communal gardens. Located on Lower Addison Gardens, close to all amenities of Holland Park, walking distance to Westfield shopping centre and to both Holland Park and Shepherds Bush underground stations.