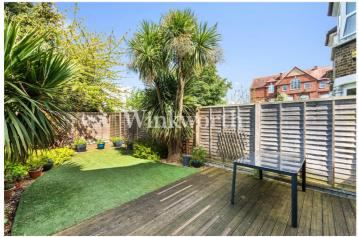

Down the hall, you'll find two double bedrooms. The larger bedroom offers a pleasant view down the side return into the garden, providing a tranquil retreat.

To the rear, a modern kitchen with space for a dining table leads onto a private 38ft rear garden. The garden features decking at the front and a paved sun trap patio at the end, perfect for outdoor relaxation and entertaining.