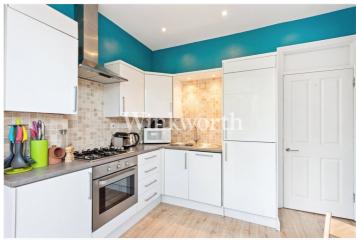

Down the hall, you'll find two double bedrooms. The larger bedroom offers a pleasant view down the side return into the garden, providing a tranquil retreat.

To the rear, a modern kitchen with space for a dining table leads onto a private 38ft rear garden. The garden features decking at the front and a paved sun trap patio at the end, perfect for outdoor relaxation and entertaining.