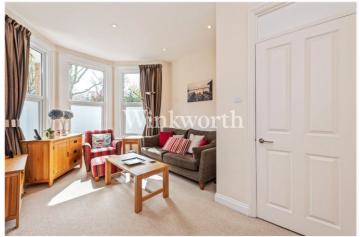

## **DESCRIPTION:**

Arranged over 628 sq ft of living space, this delightful two-bedroom flat features inviting spaces and its own private garden.

To the front, a spacious reception room boasts a charming period fireplace, bespoke cabinetry in one side of the alcoves, and double-glazed windows in the bay, creating a warm and welcoming atmosphere.