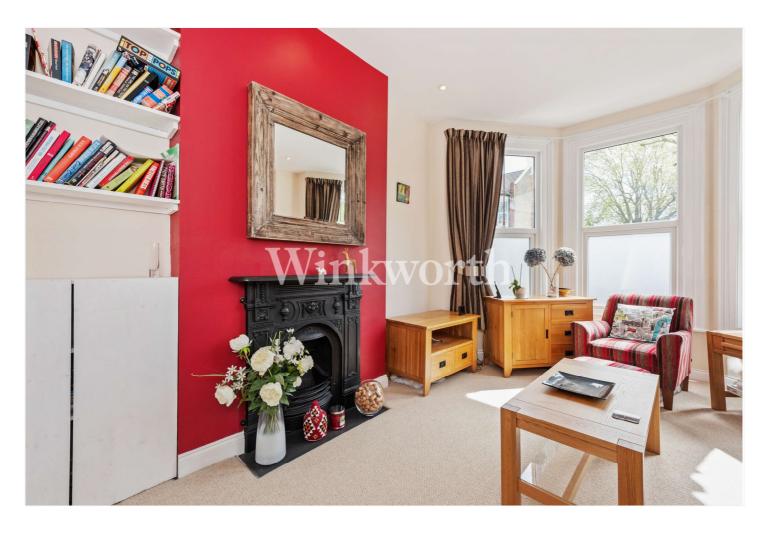

## **DESCRIPTION:**

Arranged over 628 sq ft of living space, this delightful two-bedroom flat features inviting spaces and its own private garden.

To the front, a spacious reception room boasts a charming period fireplace, bespoke cabinetry in one side of the alcoves, and double-glazed windows in the bay, creating a warm and welcoming atmosphere.