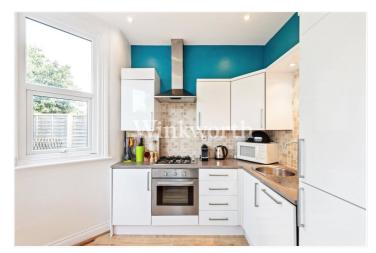

Down the hall, you'll find two double bedrooms. The larger bedroom offers a pleasant view down the side return into the garden, providing a tranquil retreat.

To the rear, a modern kitchen with space for a dining table leads onto a private 38ft rear garden. The garden features decking at the front and a paved sun trap patio at the end, perfect for outdoor relaxation and entertaining.