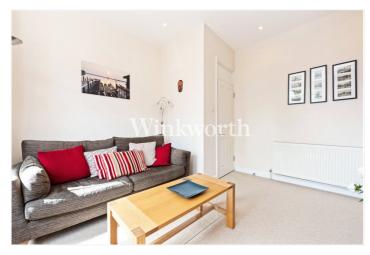

## **DESCRIPTION:**

Arranged over 628 sq ft of living space, this delightful two-bedroom flat features inviting spaces and its own private garden.

To the front, a spacious reception room boasts a charming period fireplace, bespoke cabinetry in one side of the alcoves, and double-glazed windows in the bay, creating a warm and welcoming atmosphere.