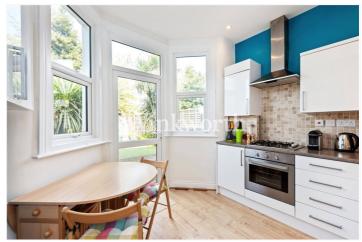

Down the hall, you'll find two double bedrooms. The larger bedroom offers a pleasant view down the side return into the garden, providing a tranquil retreat.

To the rear, a modern kitchen with space for a dining table leads onto a private 38ft rear garden. The garden features decking at the front and a paved sun trap patio at the end, perfect for outdoor relaxation and entertaining.