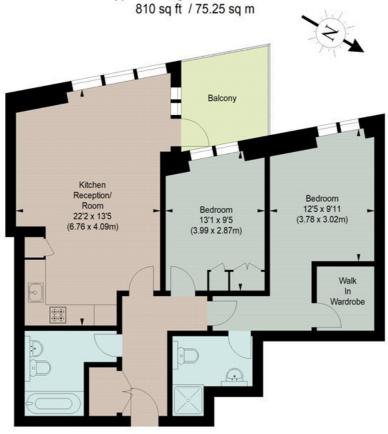

# EASTFIELDS AVENUE, SW6 Approximate gross internal area

## **FOURTH FLOOR**

The floor plan is not to scale and measurements and areas shown are approximate and therefore should be used for illustrative purposes only. The plan has been prepared in accordance with the RICS code of Measuring Practice and whilst we have confidence in the information produced, it must not be relied on. If there is any aspect of particular importance, you should carry out or commission your own inspection of the property.

This floorplan is for illustration purposes only and is not to scale. The position and size of doors, windows, appliances and other features are approximate.

**Deposit:** 5 weeks' rent

Holding Deposit: 1 week's rent