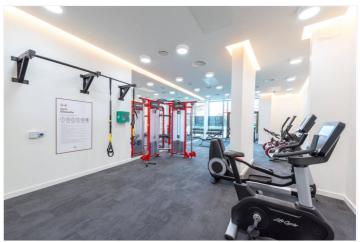

### **DESCRIPTION:**

This fourth floor flat (with lift) extends to over 800 sq ft and features two double bedrooms, two bathrooms, open plan kitchen/reception room and a south west facing balcony with views of the River Thames. The master bedroom benefits from a walk-in wardrobe and modern ensuite bathroom. The second bedroom also has built-in wardrobes and is serviced by a contemporary bathroom with bath and shower over. The light and airy kitchen/reception room affords plenty of space for both living and dining as well as a south west facing balcony perfect for afternoon and evening sun. The property forms part of the sought-after Riverside Quarter development and further benefits from an allocated, underground parking space. Residents enjoy use of facilities including pool, gym, sauna, and steam room. There is also 24 hour security and concierge. Wandsworth Town (0.4 miles), East Putney underground (0.7 miles), and Putney Overground (0.8 miles) are nearby along with the amenities of Wandsworth and Putney themselves. Wandsworth Riverside Quarter Pier (0.1 miles) provides alternative travel to and from the City via the River Bus (RB2 & RB6).

### **AT A GLANCE**

- Direct River Views
- 4th Floor with Lift
- Secure Parking
- South West Balcony
- Resident's Gym & Pool
- Porter/Concierge