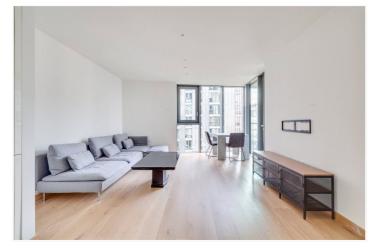

### **DESCRIPTION:**

This fourth floor flat (with lift) extends to over 800 sq ft and features two double bedrooms, two bathrooms, open plan kitchen/reception room and a south west facing balcony with views of the River Thames. The master bedroom benefits from a walk-in wardrobe and modern ensuite bathroom. The second bedroom also has built-in wardrobes and is serviced by a contemporary bathroom with bath and shower over. The light and airy kitchen/reception room affords plenty of space for both living and dining as well as a south west facing balcony perfect for afternoon and evening sun. The property forms part of the sought-after Riverside Quarter development and further benefits from an allocated, underground parking space. Residents enjoy use of facilities including pool, gym, sauna, and steam room. There is also 24 hour security and concierge. Wandsworth Town (0.4 miles), East Putney underground (0.7 miles), and Putney Overground (0.8 miles) are nearby along with the amenities of Wandsworth and Putney themselves. Wandsworth Riverside Quarter Pier (0.1 miles) provides alternative travel to and from the City via the River Bus (RB2 & RB6).

### **AT A GLANCE**

- Direct River Views
- 4th Floor with Lift
- Secure Parking
- South West Balcony
- Resident's Gym & Pool
- Porter/Concierge