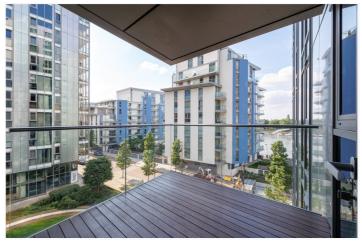

EASTFIELDS AVENUE, SW18 **£2,950 PER MONTH FURNISHED** 

A sleek and stylish two bedroom apartment in an exclusive riverside development featuring direct river views, resident's gym and pool and a south west facing balcony

### **DESCRIPTION:**

This fourth floor flat (with lift) extends to over 800 sq ft and features two double bedrooms, two bathrooms, open plan kitchen/reception room and a south west facing balcony with views of the River Thames. The master bedroom benefits from a walk-in wardrobe and modern ensuite bathroom. The second bedroom also has built-in wardrobes and is serviced by a contemporary bathroom with bath and shower over. The light and airy kitchen/reception room affords plenty of space for both living and dining as well as a south west facing balcony perfect for afternoon and evening sun. The property forms part of the sought-after Riverside Quarter development and further benefits from an allocated, underground parking space. Residents enjoy use of facilities including pool, gym, sauna, and steam room. There is also 24 hour security and concierge. Wandsworth Town (0.4 miles), East Putney underground (0.7 miles), and Putney Overground (0.8 miles) are nearby along with the amenities of Wandsworth and Putney themselves. Wandsworth Riverside Quarter Pier (0.1 miles) provides alternative travel to and from the City via the River Bus (RB2 & RB6).

### **AT A GLANCE**

- Direct River Views
- 4th Floor with Lift
- Secure Parking
- South West Balcony
- Resident's Gym & Pool
- Porter/Concierge