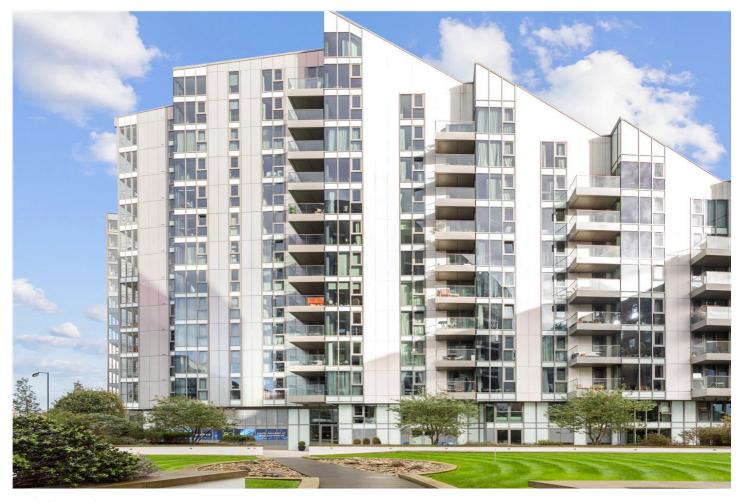

### **DESCRIPTION:**

This fourth floor flat (with lift) extends to over 800 sq ft and features two double bedrooms, two bathrooms, open plan kitchen/reception room and a south west facing balcony with views of the River Thames. The master bedroom benefits from a walk-in wardrobe and modern ensuite bathroom. The second bedroom also has built-in wardrobes and is serviced by a contemporary bathroom with bath and shower over. The light and airy kitchen/reception room affords plenty of space for both living and dining as well as a south west facing balcony perfect for afternoon and evening sun. The property forms part of the sought-after Riverside Quarter development and further benefits from an allocated, underground parking space. Residents enjoy use of facilities including pool, gym, sauna, and steam room. There is also 24 hour security and concierge. Wandsworth Town (0.4 miles), East Putney underground (0.7 miles), and Putney Overground (0.8 miles) are nearby along with the amenities of Wandsworth and Putney themselves. Wandsworth Riverside Quarter Pier (0.1 miles) provides alternative travel to and from the City via the River Bus (RB2 & RB6).