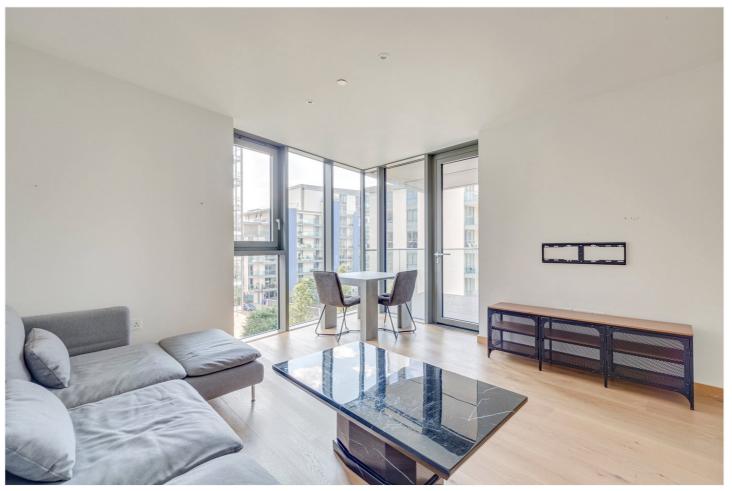

### **DESCRIPTION:**

This fourth floor flat (with lift) extends to over 800 sq ft and features two double bedrooms, two bathrooms, open plan kitchen/reception room and a south west facing balcony with views of the River Thames. The master bedroom benefits from a walk-in wardrobe and modern ensuite bathroom. The second bedroom also has built-in wardrobes and is serviced by a contemporary bathroom with bath and shower over. The light and airy kitchen/reception room affords plenty of space for both living and dining as well as a south west facing balcony perfect for afternoon and evening sun. The property forms part of the sought-after Riverside Quarter development and further benefits from an allocated, underground parking space. Residents enjoy use of facilities including pool, gym, sauna, and steam room. There is also 24 hour security and concierge. Wandsworth Town (0.4 miles), East Putney underground (0.7 miles), and Putney Overground (0.8 miles) are nearby along with the amenities of Wandsworth and Putney themselves. Wandsworth Riverside Quarter Pier (0.1 miles) provides alternative travel to and from the City via the River Bus (RB2 & RB6).

### **AT A GLANCE**

- Direct River Views
- 4th Floor with Lift
- Secure Parking
- South West Balcony
- Resident's Gym & Pool
- Porter/Concierge