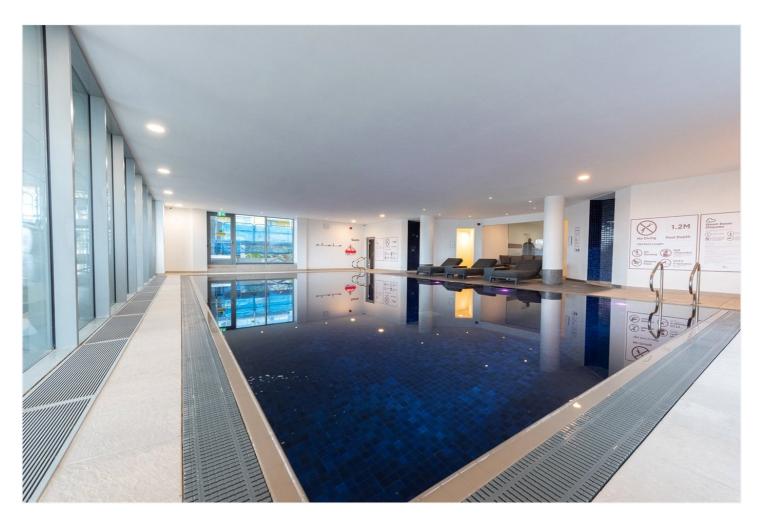

### **DESCRIPTION:**

This fourth floor flat (with lift) extends to over 800 sq ft and features two double bedrooms, two bathrooms, open plan kitchen/reception room and a south west facing balcony with views of the River Thames. The master bedroom benefits from a walk-in wardrobe and modern ensuite bathroom. The second bedroom also has built-in wardrobes and is serviced by a contemporary bathroom with bath and shower over. The light and airy kitchen/reception room affords plenty of space for both living and dining as well as a south west facing balcony perfect for afternoon and evening sun. The property forms part of the sought-after Riverside Quarter development and further benefits from an allocated, underground parking space. Residents enjoy use of facilities including pool, gym, sauna, and steam room. There is also 24 hour security and concierge. Wandsworth Town (0.4 miles), East Putney underground (0.7 miles), and Putney Overground (0.8 miles) are nearby along with the amenities of Wandsworth and Putney themselves. Wandsworth Riverside Quarter Pier (0.1 miles) provides alternative travel to and from the City via the River Bus (RB2 & RB6).

### **AT A GLANCE**

- Direct River Views
- 4th Floor with Lift
- Secure Parking
- South West Balcony
- Resident's Gym & Pool
- Porter/Concierge