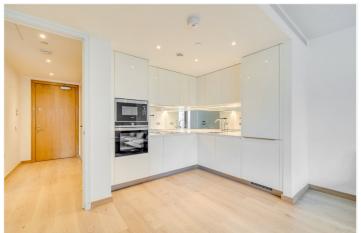

### **DESCRIPTION:**

This fourth floor flat (with lift) extends to over 800 sq ft and features two double bedrooms, two bathrooms, open plan kitchen/reception room and a south west facing balcony with views of the River Thames. The master bedroom benefits from a walk-in wardrobe and modern ensuite bathroom. The second bedroom also has built-in wardrobes and is serviced by a contemporary bathroom with bath and shower over. The light and airy kitchen/reception room affords plenty of space for both living and dining as well as a south west facing balcony perfect for afternoon and evening sun. The property forms part of the sought-after Riverside Quarter development and further benefits from an allocated, underground parking space. Residents enjoy use of facilities including pool, gym, sauna, and steam room. There is also 24 hour security and concierge. Wandsworth Town (0.4 miles), East Putney underground (0.7 miles), and Putney Overground (0.8 miles) are nearby along with the amenities of Wandsworth and Putney themselves. Wandsworth Riverside Quarter Pier (0.1 miles) provides alternative travel to and from the City via the River Bus (RB2 & RB6).