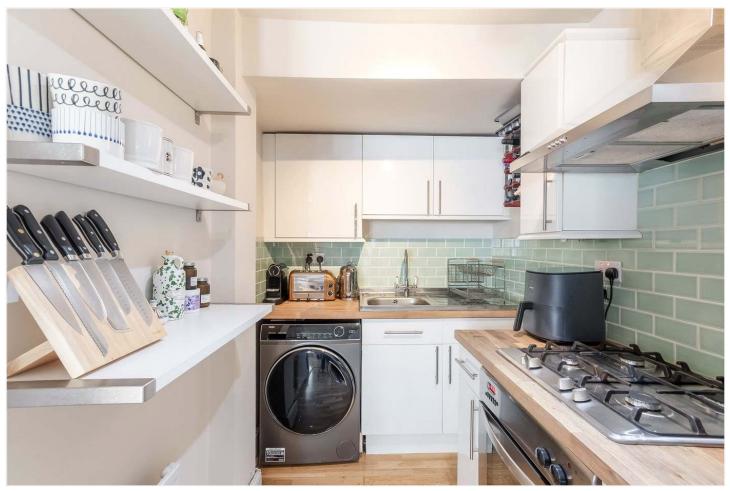

## **DESCRIPTION:**

A wonderful two-bedroom lower ground floor flat, situated on a pretty tree lined road in SE22. This excellent two double bedroom, garden maisonette is situated in central East Dulwich location, close to Lordship Lane and Peckham Rye Park. Accessed via a private patio to front and through your own front door, the property offers an open plan kitchen-living room complete with engineered wood flooring, tonnes of natural light and decorated to a high standard. The property offers two double bedrooms, modern bathroom and direct access to an extremely large, mature, shared garden to rear. The property is situated between Peckham Rye Park and Dulwich Park. School catchments are in abundance with Goodrich, Harris and Heber to name a few. Transport links can be easily found via multiple bus links on Barry Road with local routes and routes in to the capital. A short walk to East Dulwich station allows direct train links to London Bridge. A short bus journey to either Honor Oak Park or Peckham Rye for the Overground.