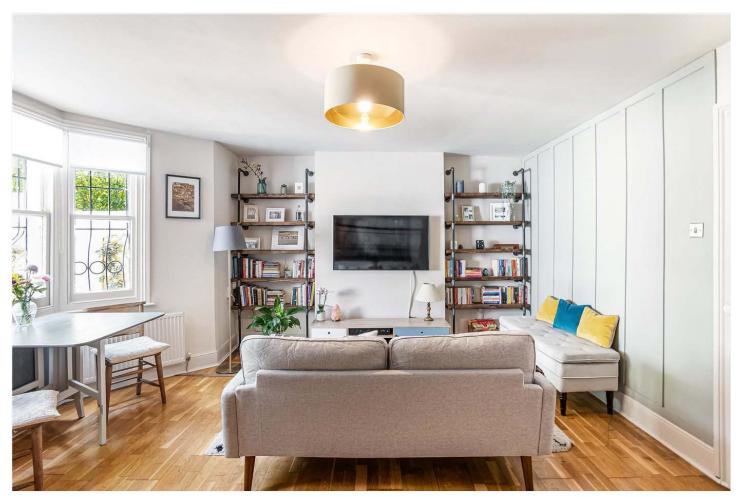

## **DESCRIPTION:**

A wonderful two-bedroom lower ground floor flat, situated on a pretty tree lined road in SE22. This excellent two double bedroom, garden maisonette is situated in central East Dulwich location, close to Lordship Lane and Peckham Rye Park. Accessed via a private patio to front and through your own front door, the property offers an open plan kitchen-living room complete with engineered wood flooring, tonnes of natural light and decorated to a high standard. The property offers two double bedrooms, modern bathroom and direct access to an extremely large, mature, shared garden to rear. The property is situated between Peckham Rye Park and Dulwich Park. School catchments are in abundance with Goodrich, Harris and Heber to name a few. Transport links can be easily found via multiple bus links on Barry Road with local routes and routes in to the capital. A short walk to East Dulwich station allows direct train links to London Bridge. A short bus journey to either Honor Oak Park or Peckham Rye for the Overground.

## AT A GLANCE

- Two Double Bedrooms
- Open Plan Living/Kitchen Area
- Modern Bathroom
- Private Patio
- Large Mature Shared Garden
- Great Transport Links
- Fantastic Location
- Lower Ground Floor Flat