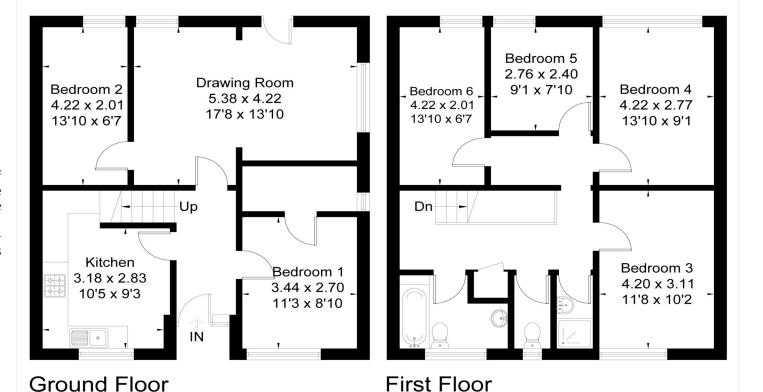

Part Furnished. Available September 25

Ideal for a group of 6 students to share.

6 Bedrooms

Bathroom

Shower Room

Kitchen

Living Room

Garden

Approximate Floor Area = 124.9 sq m / 1344 sq ft

Drawn for illustration and identification purposes only by @fourwalls-group.com #70365