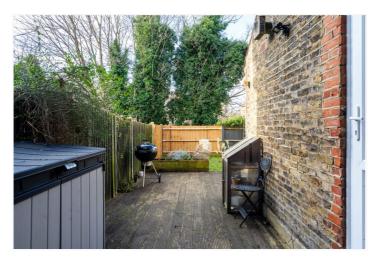

Stepping inside, the property unfolds into a beautifully bright living space, accentuated by high ceilings, intricate cornicing, and a striking feature fireplace. Large sash windows invite an abundance of natural light, creating a warm and inviting atmosphere. The separate kitchen is thoughtfully designed, offering ample storage, wooden worktops, and a stylish metro-tiled splashback. The principal bedroom is a peaceful sanctuary, with built-in storage and lovely garden views. A second bedroom offers versatility—ideal as a guest room, home office, or nursery. A well-appointed bathroom, finished with contemporary tiling and modern fittings, completes the internal accommodation. The property also benefits from a basement, offering valuable additional storage space and a separate utility area. To the rear, the property boasts a private garden with a generous decked terrace—perfect for alfresco dining or relaxing in the warmer months.