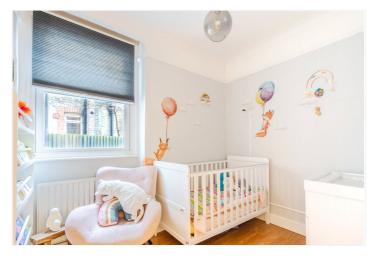

Stepping inside, the property unfolds into a beautifully bright living space, accentuated by high ceilings, intricate cornicing, and a striking feature fireplace. Large sash windows invite an abundance of natural light, creating a warm and inviting atmosphere. The separate kitchen is thoughtfully designed, offering ample storage, wooden worktops, and a stylish metro-tiled splashback. The principal bedroom is a peaceful sanctuary, with built-in storage and lovely garden views. A second bedroom offers versatility—ideal as a guest room, home office, or nursery. A well-appointed bathroom, finished with contemporary tiling and modern fittings, completes the internal accommodation. The property also benefits from a basement, offering valuable additional storage space and a separate utility area. To the rear, the property boasts a private garden with a generous decked terrace—perfect for alfresco dining or relaxing in the warmer months.