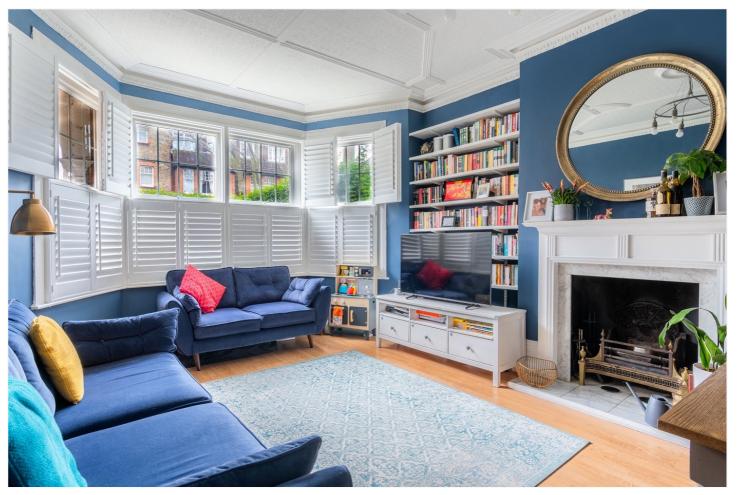

## **DESCRIPTION:**

On a quiet, tree-lined residential street adjacent to Tooting Bec Common, this charming two-bedroom apartment offers generous proportions, period character, and a private outdoor retreat. Set within an elegant Victorian conversion, this home blends timeless features with modern convenience in an enviable location.

Stepping inside, the property unfolds into a beautifully bright living space, accentuated by high ceilings, intricate cornicing, and a striking feature fireplace. Large sash windows invite an abundance of natural light, creating a warm and inviting atmosphere. The separate kitchen is thoughtfully designed, offering ample storage, wooden worktops, and a stylish metro-tiled splashback. The principal bedroom is a peaceful sanctuary, with built-in storage and lovely garden views. A second bedroom offers versatility—ideal as a guest room, home office, or nursery. A well-appointed bathroom, finished with contemporary tiling and modern fittings, completes the internal accommodation. The property also benefits from a basement, offering valuable additional storage space and a separate utility area. To the rear, the property boasts a private garden with a generous decked terrace—perfect for alfresco dining or relaxing in the warmer months.