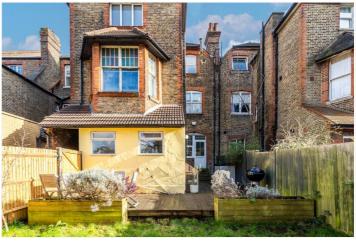

Stepping inside, the property unfolds into a beautifully bright living space, accentuated by high ceilings, intricate cornicing, and a striking feature fireplace. Large sash windows invite an abundance of natural light, creating a warm and inviting atmosphere. The separate kitchen is thoughtfully designed, offering ample storage, wooden worktops, and a stylish metro-tiled splashback. The principal bedroom is a peaceful sanctuary, with built-in storage and lovely garden views. A second bedroom offers versatility—ideal as a guest room, home office, or nursery. A well-appointed bathroom, finished with contemporary tiling and modern fittings, completes the internal accommodation. The property also benefits from a basement, offering valuable additional storage space and a separate utility area. To the rear, the property boasts a private garden with a generous decked terrace—perfect for alfresco dining or relaxing in the warmer months.