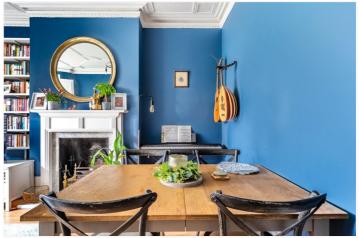

Stepping inside, the property unfolds into a beautifully bright living space, accentuated by high ceilings, intricate cornicing, and a striking feature fireplace. Large sash windows invite an abundance of natural light, creating a warm and inviting atmosphere. The separate kitchen is thoughtfully designed, offering ample storage, wooden worktops, and a stylish metro-tiled splashback. The principal bedroom is a peaceful sanctuary, with built-in storage and lovely garden views. A second bedroom offers versatility—ideal as a guest room, home office, or nursery. A well-appointed bathroom, finished with contemporary tiling and modern fittings, completes the internal accommodation. The property also benefits from a basement, offering valuable additional storage space and a separate utility area. To the rear, the property boasts a private garden with a generous decked terrace—perfect for alfresco dining or relaxing in the warmer months.