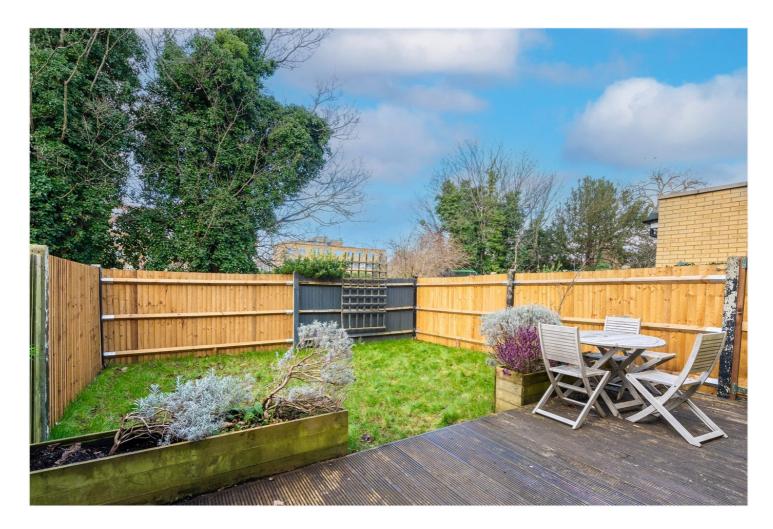

Stepping inside, the property unfolds into a beautifully bright living space, accentuated by high ceilings, intricate cornicing, and a striking feature fireplace. Large sash windows invite an abundance of natural light, creating a warm and inviting atmosphere. The separate kitchen is thoughtfully designed, offering ample storage, wooden worktops, and a stylish metro-tiled splashback. The principal bedroom is a peaceful sanctuary, with built-in storage and lovely garden views. A second bedroom offers versatility—ideal as a guest room, home office, or nursery. A well-appointed bathroom, finished with contemporary tiling and modern fittings, completes the internal accommodation. The property also benefits from a basement, offering valuable additional storage space and a separate utility area. To the rear, the property boasts a private garden with a generous decked terrace—perfect for alfresco dining or relaxing in the warmer months.