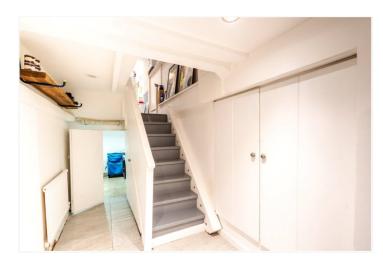

Stepping inside, the property unfolds into a beautifully bright living space, accentuated by high ceilings, intricate cornicing, and a striking feature fireplace. Large sash windows invite an abundance of natural light, creating a warm and inviting atmosphere. The separate kitchen is thoughtfully designed, offering ample storage, wooden worktops, and a stylish metro-tiled splashback. The principal bedroom is a peaceful sanctuary, with built-in storage and lovely garden views. A second bedroom offers versatility—ideal as a guest room, home office, or nursery. A well-appointed bathroom, finished with contemporary tiling and modern fittings, completes the internal accommodation. The property also benefits from a basement, offering valuable additional storage space and a separate utility area. To the rear, the property boasts a private garden with a generous decked terrace—perfect for alfresco dining or relaxing in the warmer months.