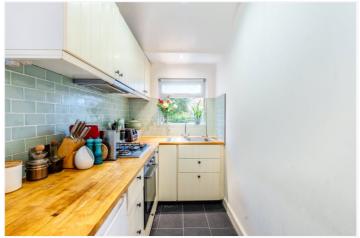

Stepping inside, the property unfolds into a beautifully bright living space, accentuated by high ceilings, intricate cornicing, and a striking feature fireplace. Large sash windows invite an abundance of natural light, creating a warm and inviting atmosphere. The separate kitchen is thoughtfully designed, offering ample storage, wooden worktops, and a stylish metro-tiled splashback. The principal bedroom is a peaceful sanctuary, with built-in storage and lovely garden views. A second bedroom offers versatility—ideal as a guest room, home office, or nursery. A well-appointed bathroom, finished with contemporary tiling and modern fittings, completes the internal accommodation. The property also benefits from a basement, offering valuable additional storage space and a separate utility area. To the rear, the property boasts a private garden with a generous decked terrace—perfect for alfresco dining or relaxing in the warmer months.