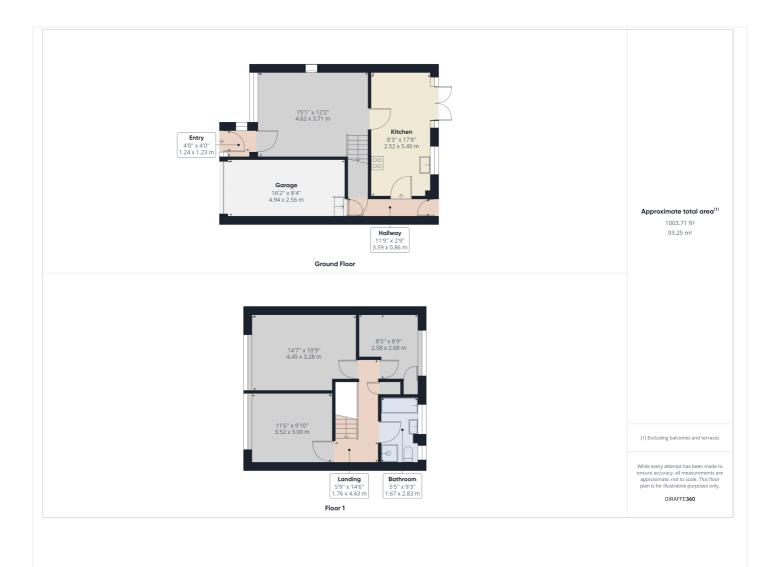

This floorplan is for illustration purposes only and is not to scale. The position and size of doors, windows, appliances and other features are approximate.

Tenure: Freehold

Council Tax Band: C

**Reading** | 0118 4022 300 | reading@winkworth.co.uk