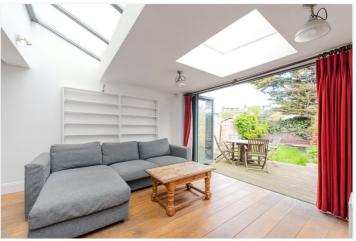

## **DESCRIPTION:**

On the ground floor the property you will find a double reception room, a shower room with toilet, cloakroom and a very spacious open plan kitchen / dining area. At the rear there is a second sitting area with glass concertina doors onto a landscaped garden. The first floor comprises of re three spacious double bedrooms and a good sized family bathroom.

Additional features include a large larder, arguer and hard wood flooring throughout the rear of the property.

The property extends to approx. 1600 sq. ft. of well-planned accommodation, making this a superb rental for either sharers or a family. Queens Park is just a ten minute walk away as are some excellent schools.