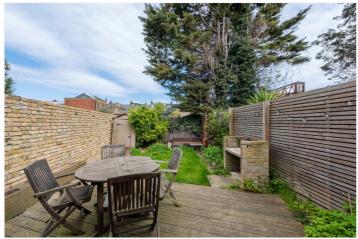

## **DESCRIPTION:**

On the ground floor the property you will find a double reception room, a shower room with toilet, cloakroom and a very spacious open plan kitchen / dining area. At the rear there is a second sitting area with glass concertina doors onto a landscaped garden. The first floor comprises of re three spacious double bedrooms and a good sized family bathroom.

Additional features include a large larder, arguer and hard wood flooring throughout the rear of the property.

The property extends to approx. 1600 sq. ft. of well-planned accommodation, making this a superb rental for either sharers or a family. Queens Park is just a ten minute walk away as are some excellent schools.