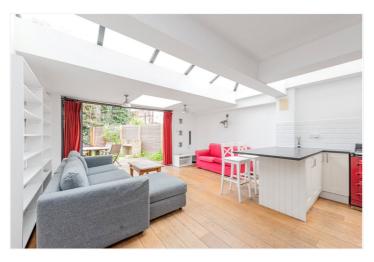

## **DESCRIPTION:**

On the ground floor the property you will find a double reception room, a shower room with toilet, cloakroom and a very spacious open plan kitchen / dining area. At the rear there is a second sitting area with glass concertina doors onto a landscaped garden. The first floor comprises of re three spacious double bedrooms and a good sized family bathroom.

Additional features include a large larder, arguer and hard wood flooring throughout the rear of the property.

The property extends to approx. 1600 sq. ft. of well-planned accommodation, making this a superb rental for either sharers or a family. Queens Park is just a ten minute walk away as are some excellent schools.