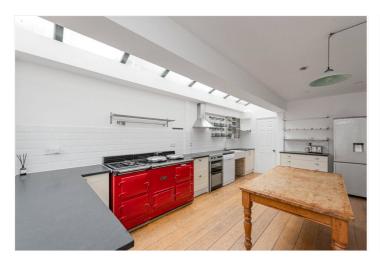

## **DESCRIPTION:**

On the ground floor the property you will find a double reception room, a shower room with toilet, cloakroom and a very spacious open plan kitchen / dining area. At the rear there is a second sitting area with glass concertina doors onto a landscaped garden. The first floor comprises of re three spacious double bedrooms and a good sized family bathroom.

Additional features include a large larder, arguer and hard wood flooring throughout the rear of the property.

The property extends to approx. 1600 sq. ft. of well-planned accommodation, making this a superb rental for either sharers or a family. Queens Park is just a ten minute walk away as are some excellent schools.