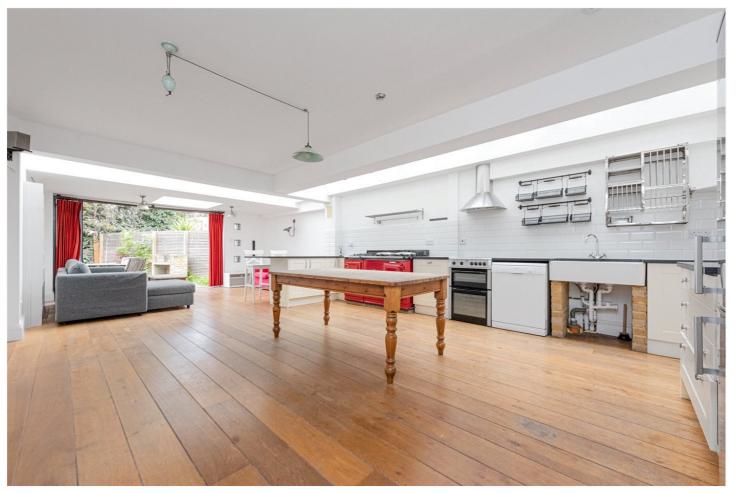

## **DESCRIPTION:**

On the ground floor the property you will find a double reception room, a shower room with toilet, cloakroom and a very spacious open plan kitchen / dining area. At the rear there is a second sitting area with glass concertina doors onto a landscaped garden. The first floor comprises of re three spacious double bedrooms and a good sized family bathroom.

Additional features include a large larder, arguer and hard wood flooring throughout the rear of the property.

The property extends to approx. 1600 sq. ft. of well-planned accommodation, making this a superb rental for either sharers or a family. Queens Park is just a ten minute walk away as are some excellent schools.