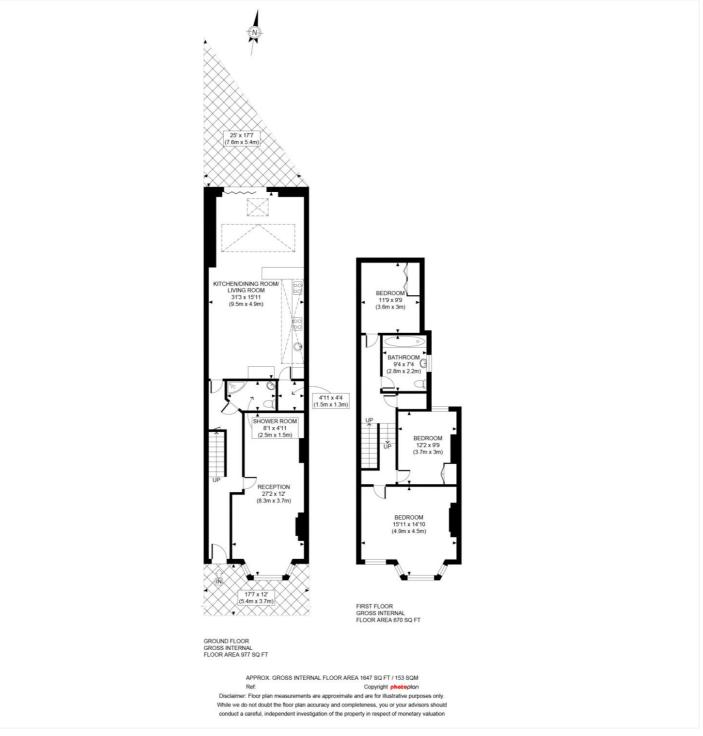

## **DESCRIPTION:**

On the ground floor the property you will find a double reception room, a shower room with toilet, cloakroom and a very spacious open plan kitchen / dining area. At the rear there is a second sitting area with glass concertina doors onto a landscaped garden. The first floor comprises of re three spacious double bedrooms and a good sized family bathroom.

Additional features include a large larder, arguer and hard wood flooring throughout the rear of the property.

The property extends to approx. 1600 sq. ft. of well-planned accommodation, making this a superb rental for either sharers or a family. Queens Park is just a ten minute walk away as are some excellent schools.

Council tax - (Band E)

Ward - Queens Park

Controlled Parking Zone

8.30 am - 6.30 pm Mon. - Fri.

This floorplan is for illustration purposes only and is not to scale. The position and size of doors, windows, appliances and other features are approximate.