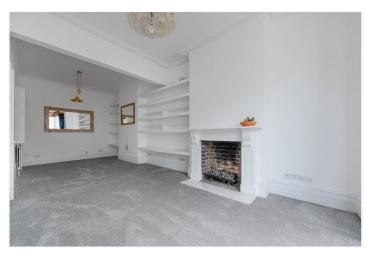

## **DESCRIPTION:**

On the ground floor the property you will find a double reception room, a shower room with toilet, cloakroom and a very spacious open plan kitchen / dining area. At the rear there is a second sitting area with glass concertina doors onto a landscaped garden. The first floor comprises of re three spacious double bedrooms and a good sized family bathroom.