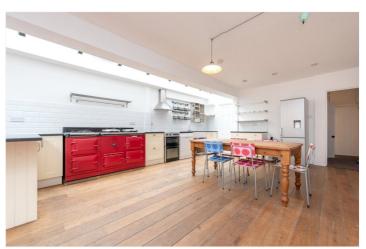

## **DESCRIPTION:**

On the ground floor the property you will find a double reception room, a shower room with toilet, cloakroom and a very spacious open plan kitchen / dining area. At the rear there is a second sitting area with glass concertina doors onto a landscaped garden. The first floor comprises of re three spacious double bedrooms and a good sized family bathroom.

Additional features include a large larder, arguer and hard wood flooring throughout the rear of the property.

The property extends to approx. 1600 sq. ft. of well-planned accommodation, making this a superb rental for either sharers or a family. Queens Park is just a ten minute walk away as are some excellent schools.