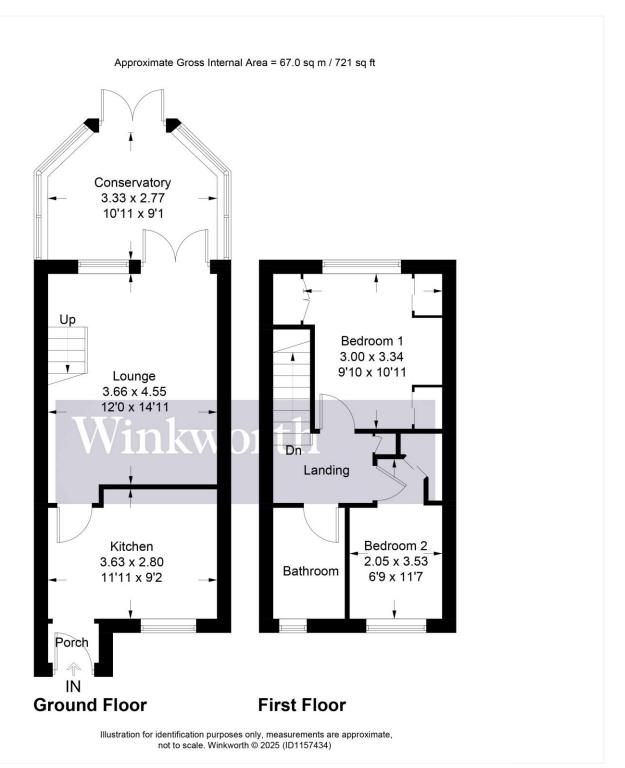

## **AT A GLANCE**

- 2 Bedrooms
- Entrance Hall
- Kitchen
- Reception Room
- Conservatory
- Bathroom

This floorplan is for illustration purposes only and is not to scale. The position and size of doors, windows, appliances and other features are approximate.