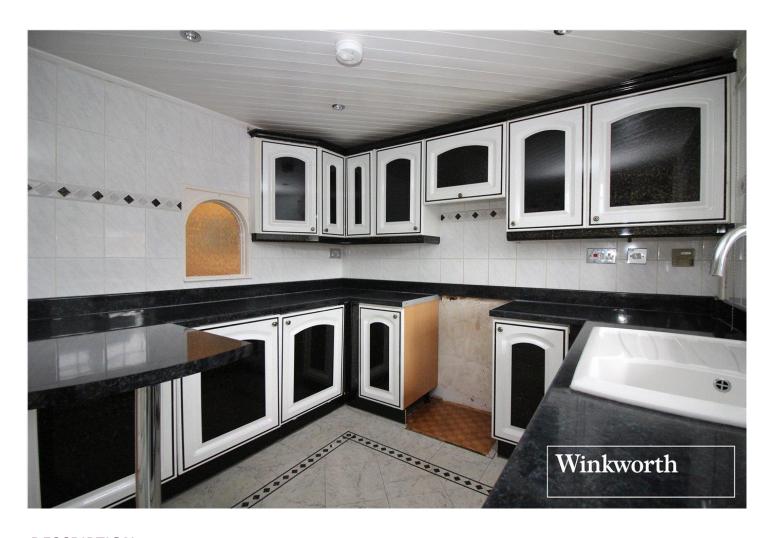

## **DESCRIPTION:**

Charming 2-bedroom terraced house boasting a Kitchen, living room and conservatory to the ground floor which leads onto a private garden. Upstairs you have two bedrooms and a family bathroom. This accessible and affordable home offers a homely atmosphere. Conveniently located near amenities, this property is perfect for a small family or first-time buyers.

## **AT A GLANCE**

- 2 Bedrooms
- Entrance Hall
- Kitchen
- Reception Room
- Conservatory
- Bathroom

This floorplan is for illustration purposes only and is not to scale. The position and size of doors, windows, appliances and other features are approximate.