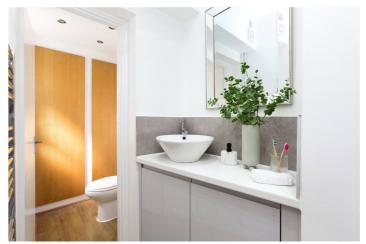

## **DESCRIPTION:**

A pretty 19th century former silk-worker's residence that has been tastefully modernised and redecorated by its current owner. The first-floor flat benefits from its own front door to the street, leading to an entrance hall and stairs with useful study-landing area. Beyond, the accommodation comprises a bright semi-open plan living area with high ceilings, a fully fitted kitchen with built-in appliances, recently refitted bathroom and a master bedroom. Plenty of built in storage (including washing machine cupboard) and a useful loft. The property is also being sold chain-free.