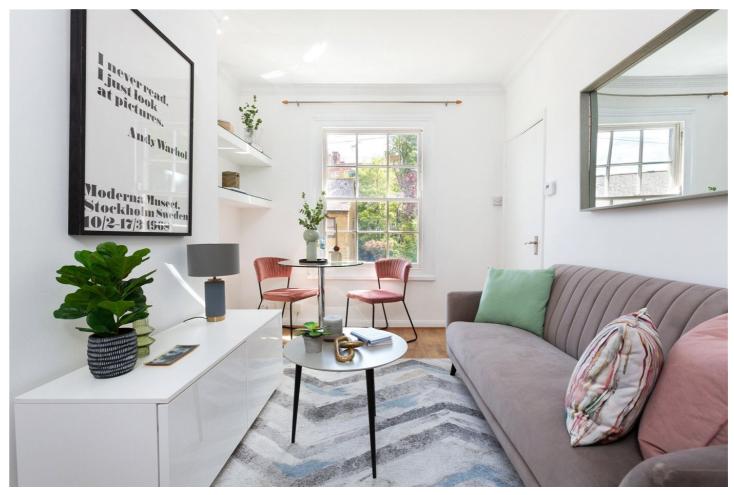

## **DESCRIPTION:**

A pretty 19th century former silk-worker's residence that has been tastefully modernised and redecorated by its current owner. The first-floor flat benefits from its own front door to the street, leading to an entrance hall and stairs with useful study-landing area. Beyond, the accommodation comprises a bright semi-open plan living area with high ceilings, a fully fitted kitchen with built-in appliances, recently refitted bathroom and a master bedroom. Plenty of built in storage (including washing machine cupboard) and a useful loft. The property is also being sold chain-free.