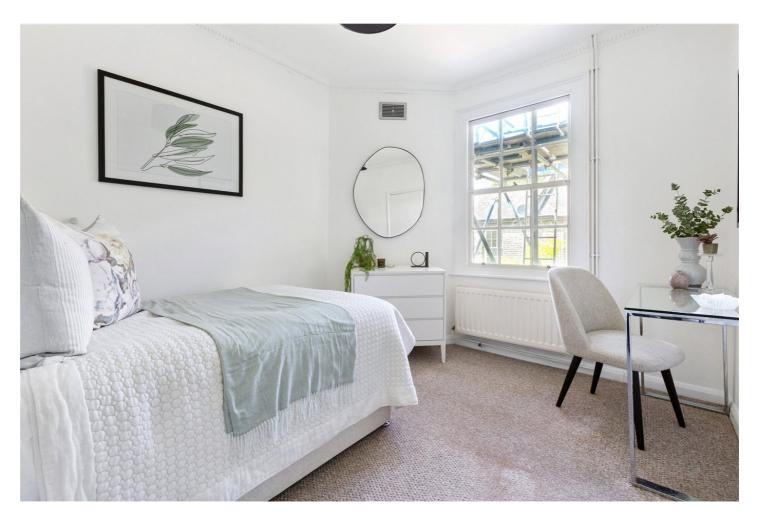

## **DESCRIPTION:**

A pretty 19th century former silk-worker's residence that has been tastefully modernised and redecorated by its current owner. The first-floor flat benefits from its own front door to the street, leading to an entrance hall and stairs with useful study-landing area. Beyond, the accommodation comprises a bright semi-open plan living area with high ceilings, a fully fitted kitchen with built-in appliances, recently refitted bathroom and a master bedroom. Plenty of built in storage (including washing machine cupboard) and a useful loft. The property is also being sold chain-free.