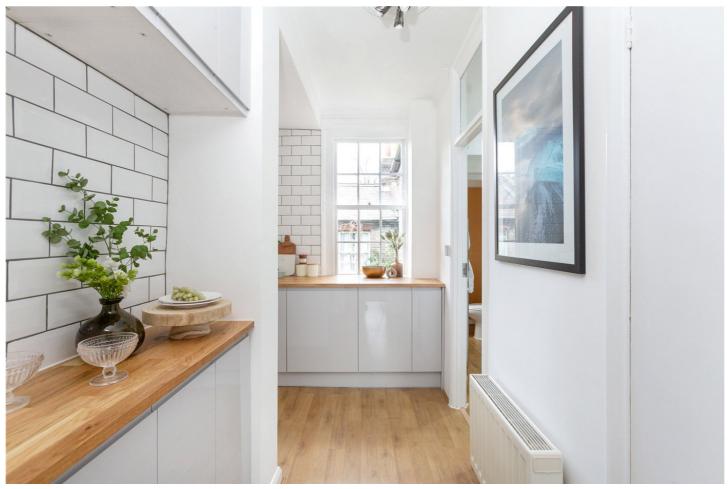

## **DESCRIPTION:**

A pretty 19th century former silk-worker's residence that has been tastefully modernised and redecorated by its current owner. The first-floor flat benefits from its own front door to the street, leading to an entrance hall and stairs with useful study-landing area. Beyond, the accommodation comprises a bright semi-open plan living area with high ceilings, a fully fitted kitchen with built-in appliances, recently refitted bathroom and a master bedroom. Plenty of built in storage (including washing machine cupboard) and a useful loft. The property is also being sold chain-free.