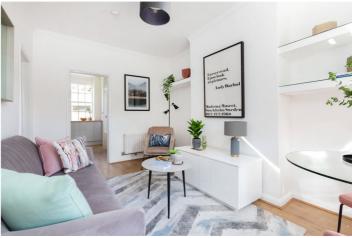

## **DESCRIPTION:**

A pretty 19th century former silk-worker's residence that has been tastefully modernised and redecorated by its current owner. The first-floor flat benefits from its own front door to the street, leading to an entrance hall and stairs with useful study-landing area. Beyond, the accommodation comprises a bright semi-open plan living area with high ceilings, a fully fitted kitchen with built-in appliances, recently refitted bathroom and a master bedroom. Plenty of built in storage (including washing machine cupboard) and a useful loft. The property is also being sold chain-free.