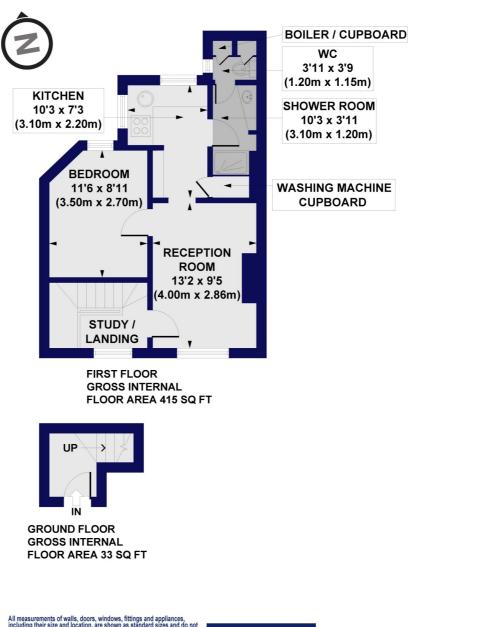

## Woodseer Street, E1 Approx. Gross Internal Floor Area 448 sq. ft / 41.66 sq. m

All measurements of walls, doors, windows, fittings and appliances, including their size and location, are shown as standard sizes and do not constitute any warranty or representation by the seller, their agent or CP Creative. Any intending purchaser must satisfy himself by inspection or otherwise as to the correctness of the information contained in these plans. This plan is for illustrative purposes only and should be used as such by any prospective purchasers.

Winkworth

This floorplan is for illustration purposes only and is not to scale. The position and size of doors, windows, appliances and other features are approximate.

Shoreditch | 020 7749 7650 | shoreditch@winkworth.co.uk