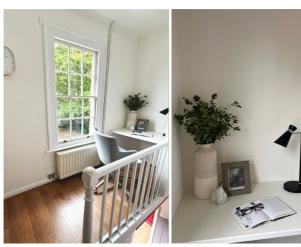

## **DESCRIPTION:**

A pretty 19th century former silk-worker's residence that has been tastefully modernised and redecorated by its current owner. The first-floor flat benefits from its own front door to the street, leading to an entrance hall and stairs with useful study-landing area. Beyond, the accommodation comprises a bright semi-open plan living area with high ceilings, a fully fitted kitchen with built-in appliances, recently refitted bathroom and a master bedroom. Plenty of built in storage (including washing machine cupboard) and a useful loft. The property is also being sold chain-free.