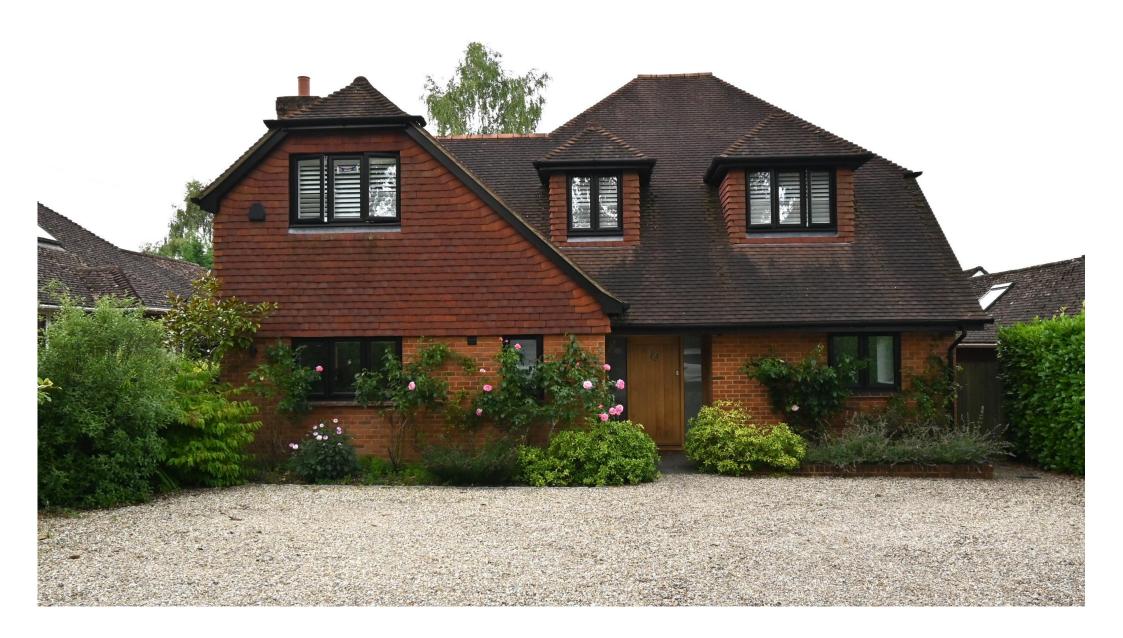

## Description

This attractive detached home was originally a bungalow which the current owner renovated and extended. It has five bedrooms, four of which are doubles bedrooms with two of them having ensuites and a delightful open plan kitchen/diner and living area with bifold doors and a set of French doors - perfect for a modern lifestyle as it offers plenty of room for family and friends, as well as a bright and airy living space that is ideal for entertaining.

To the front there is a gravel driveway with parking for four/five cars.