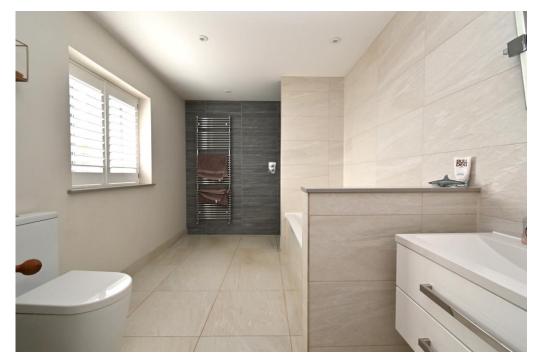

The en-suites and the family bathroom have sleek modern designs, and all have walk-in showers. The bathroom also features a double ended bathtub.

Externally, the enclosed garden has a paved patio stretching out from the house creating a sociable area for entertaining and outside dining. Beyond this lies a good size lawn mature tree borders and timber fencing.