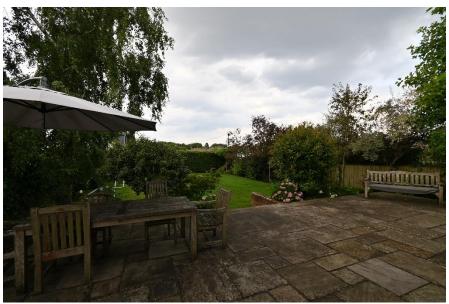

The en-suites and the family bathroom have sleek modern designs, and all have walk-in showers. The bathroom also features a double ended bathtub.

Externally, the enclosed garden has a paved patio stretching out from the house creating a sociable area for entertaining and outside dining. Beyond this lies a good size lawn mature tree borders and timber fencing.