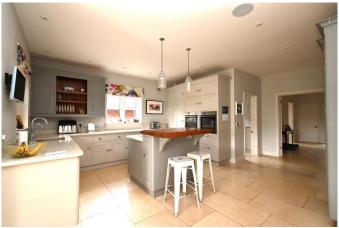

The country styled kitchen is fitted with some floor to ceiling storage cupboards plus integrated appliances and a centre hob island. The adjoining utility room has been fitted out to the same standard.