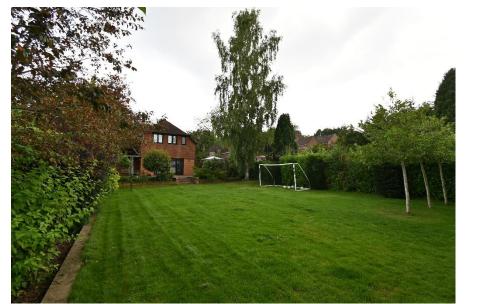

The en-suites and the family bathroom have sleek modern designs, and all have walk-in showers. The bathroom also features a double ended bathtub.

Externally, the enclosed garden has a paved patio stretching out from the house creating a sociable area for entertaining and outside dining. Beyond this lies a good size lawn mature tree borders and timber fencing.