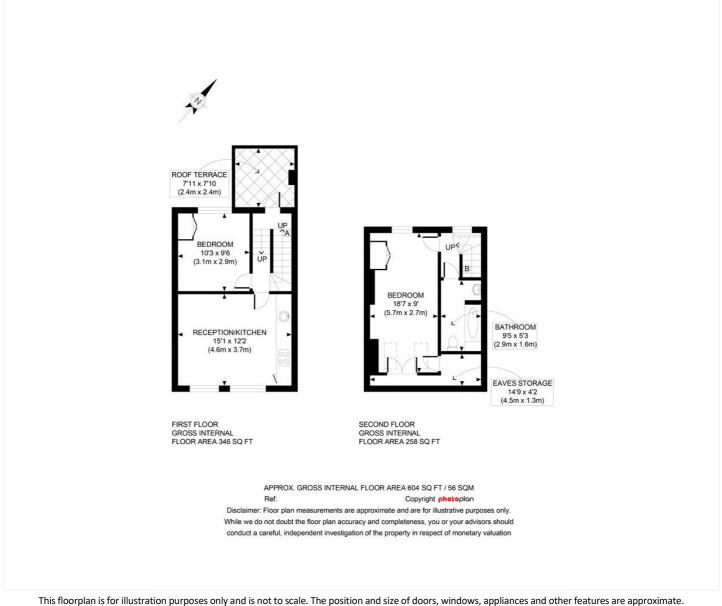

# £2,100 PER MONTH FURNISHED, PART FURNISHED, UNFURNISHED £2,100 PER CALENDAR

A two double bedroom flat with a decked roof terrace arranged over the top two floors of a pretty Victorian townhouse. Unfurnished/Furnished, available 10th December 2024

## **DESCRIPTION:**

This stunning apartment comprises a reception room with wood flooring and a well-equipped open plan kitchen with granite worktops, two double bedrooms with built in wardrobes, a modern bathroom and private decked roof terrace.