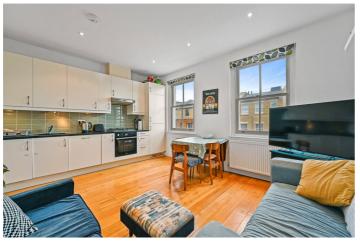

## **DESCRIPTION:**

This stunning apartment comprises a reception room with wood flooring and a well-equipped open plan kitchen with granite worktops, two double bedrooms with built in wardrobes, a modern bathroom and private decked roof terrace.