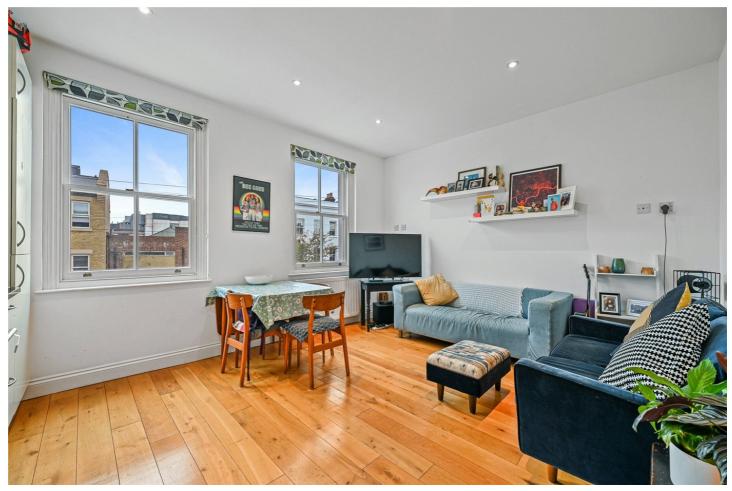

# £2,100 PER MONTH FURNISHED, PART FURNISHED, UNFURNISHED £2,100 PER CALENDAR

A two double bedroom flat with a decked roof terrace arranged over the top two floors of a pretty Victorian townhouse. Unfurnished/Furnished, available 10th December 2024

## **DESCRIPTION:**

This stunning apartment comprises a reception room with wood flooring and a well-equipped open plan kitchen with granite worktops, two double bedrooms with built in wardrobes, a modern bathroom and private decked roof terrace.