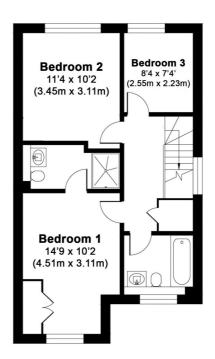

Upstairs there are three well-proportioned bedrooms, perfect for any growing family. The master suite is over 14 feet in length and has a stunning en-suite shower room and built-in wardrobes. Bedroom two is also a good double room and bed three is a generous single, with the family bathroom and ground floor cloakroom completing the layout.

## APPROX. GROSS INTERNAL FLOOR AREA 1050 SQ FT / 97.52 SQ METERS

GROUND FLOOR APPROX. FLOOR AREA 525 SQ.FT. (48.76 SQ.M.)

FIRST FLOOR APPROX. FLOOR AREA 525 SQ.FT. (48.76 SQ.M.)

This floorplan is for illustration purposes only and is not to scale. The position and size of doors, windows, appliances and other features are approximate.