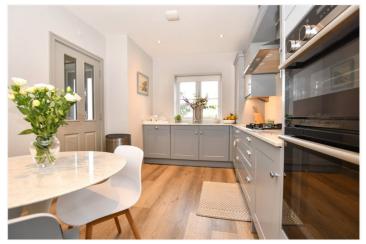

As you enter the property the stunning kitchen/breakfast room is to the front and sides onto the wide, welcoming hallway. To the rear of the property is the open plan living area with French doors that lead out onto the patio.

## **AT A GLANCE**

- Spacious Family Home with no chain
- South Facing Walled Garden
- Carport And Parking Spaces
- Stunning Kitchen
- Good Access To M3/M4
- Council tax band D Bracknell Forest
- Ultra fast broadband available
- Satellite/Fibre TV available BT & Sky
- Mobile coverage EE, Vodafone, O2
- Service Charge circa £300 per annum under review