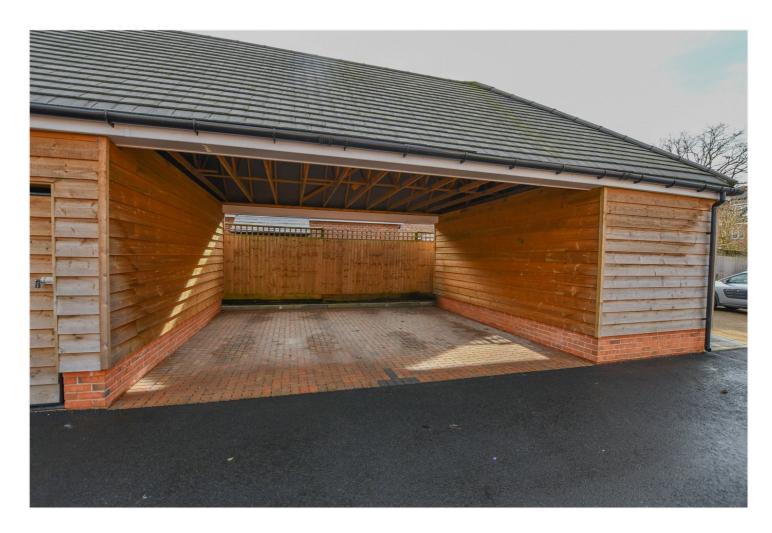

## **DESCRIPTION:**

Built by Millgate Homes to an exacting standard this family home is presented in excellent condition and offers an exciting opportunity for the new owners.

Sitting on the outskirts of Woodhurst Park this home is within a small, select cul-de-sac with a southerly aspect rear walled garden and has allocated parking space as well as a space in the carport.

## **AT A GLANCE**

- Spacious Family Home with no chain
- South Facing Walled Garden
- Carport And Parking Spaces
- Stunning Kitchen
- Good Access To M3/M4
- Council tax band D Bracknell Forest
- Ultra fast broadband available
- Satellite/Fibre TV available BT & Sky
- Mobile coverage EE, Vodafone, O2
- Service Charge circa £300 per annum under review