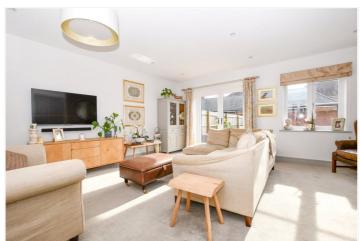

As you enter the property the stunning kitchen/breakfast room is to the front and sides onto the wide, welcoming hallway. To the rear of the property is the open plan living area with French doors that lead out onto the patio.