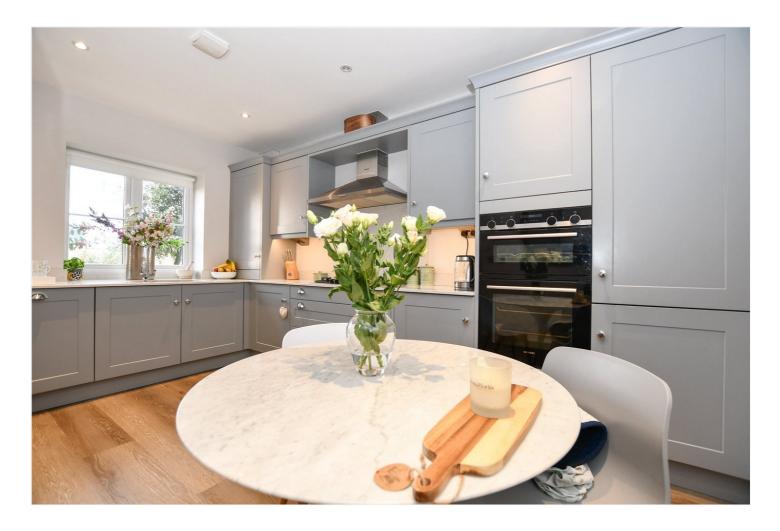

As you enter the property the stunning kitchen/breakfast room is to the front and sides onto the wide, welcoming hallway. To the rear of the property is the open plan living area with French doors that lead out onto the patio.

## **AT A GLANCE**

- Spacious Family Home with no chain
- South Facing Walled Garden
- Carport And Parking Spaces
- Stunning Kitchen
- Good Access To M3/M4
- Council tax band D Bracknell Forest
- Ultra fast broadband available
- Satellite/Fibre TV available BT & Sky
- Mobile coverage EE, Vodafone, O2
- Service Charge circa £300 per annum under review