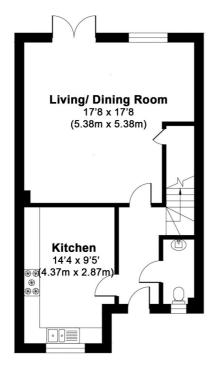

As you enter the property the stunning kitchen/breakfast room is to the front and sides onto the wide, welcoming hallway. To the rear of the property is the open plan living area with French doors that lead out onto the patio.

## APPROX. GROSS INTERNAL FLOOR AREA 1050 SQ FT / 97.52 SQ METERS

GROUND FLOOR APPROX. FLOOR AREA 525 SQ.FT. (48.76 SQ.M.)

FIRST FLOOR APPROX. FLOOR AREA 525 SQ.FT. (48.76 SQ.M.)

This floorplan is for illustration purposes only and is not to scale. The position and size of doors, windows, appliances and other features are approximate.