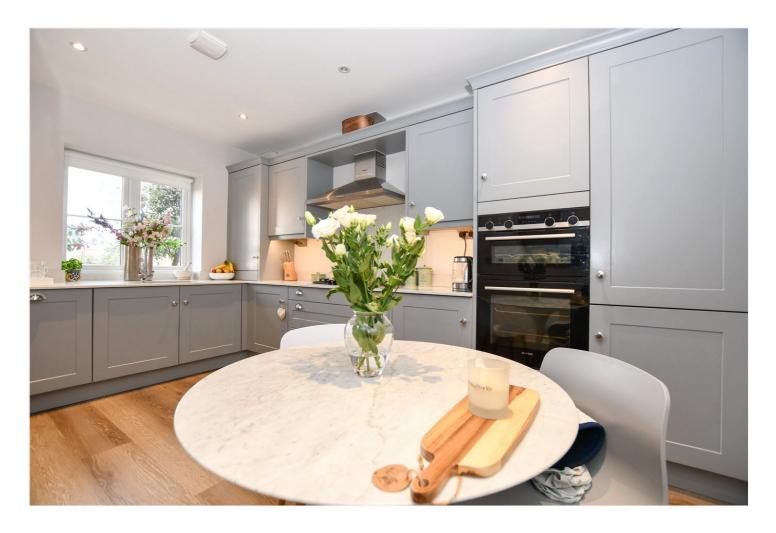

As you enter the property the stunning kitchen/breakfast room is to the front and sides onto the wide, welcoming hallway. To the rear of the property is the open plan living area with French doors that lead out onto the patio.