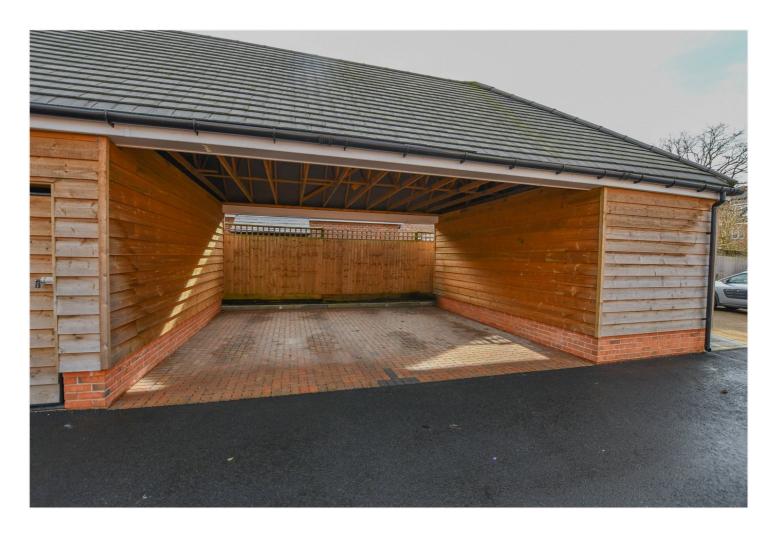

### **DESCRIPTION:**

Built by Millgate Homes to an exacting standard this family home is presented in excellent condition and offers an exciting opportunity for the new owners.

Sitting on the outskirts of Woodhurst Park this home is within a small, select cul-de-sac with a southerly aspect rear walled garden and has allocated parking space as well as a space in the carport.

## **AT A GLANCE**

- Spacious Family Home with no chain
- South Facing Walled Garden
- Carport And Parking Spaces
- Stunning Kitchen
- Good Access To M3/M4
- Council tax band D Bracknell Forest
- Ultra fast broadband available
- Satellite/Fibre TV available BT & Sky
- Mobile coverage EE, Vodafone, O2
- Service Charge circa £300 per anum under review