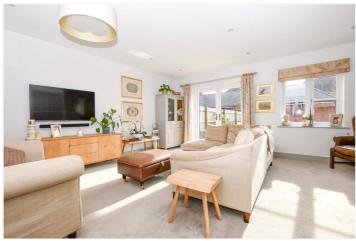

As you enter the property the stunning kitchen/breakfast room is to the front and sides onto the wide, welcoming hallway. To the rear of the property is the open plan living area with French doors that lead out onto the patio.