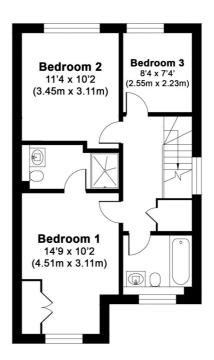

Upstairs there are three well-proportioned bedrooms, perfect for any growing family. The master suite is over 14 feet in length and has a stunning en-suite shower room and built-in wardrobes. Bedroom two is also a good double room and bed three is a generous single, with the family bathroom and ground floor cloakroom completing the layout.

# APPROX. GROSS INTERNAL FLOOR AREA 1050 SQ FT / 97.52 SQ METERS

GROUND FLOOR APPROX. FLOOR AREA 525 SQ.FT. (48.76 SQ.M.)

FIRST FLOOR APPROX. FLOOR AREA 525 SQ.FT. (48.76 SQ.M.)

This floorplan is for illustration purposes only and is not to scale. The position and size of doors, windows, appliances and other features are approximate.