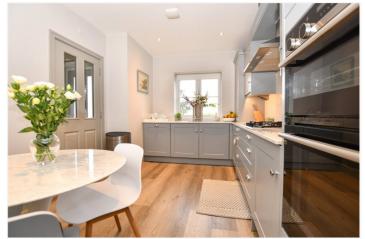

As you enter the property the stunning kitchen/breakfast room is to the front and sides onto the wide, welcoming hallway. To the rear of the property is the open plan living area with French doors that lead out onto the patio.