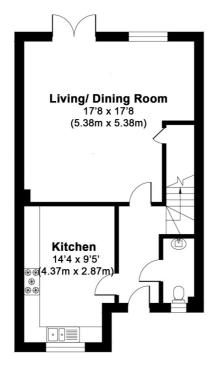

As you enter the property the stunning kitchen/breakfast room is to the front and sides onto the wide, welcoming hallway. To the rear of the property is the open plan living area with French doors that lead out onto the patio.

# APPROX. GROSS INTERNAL FLOOR AREA 1050 SQ FT / 97.52 SQ METERS

GROUND FLOOR APPROX. FLOOR AREA 525 SQ.FT. (48.76 SQ.M.)

FIRST FLOOR APPROX. FLOOR AREA 525 SQ.FT. (48.76 SQ.M.)

This floorplan is for illustration purposes only and is not to scale. The position and size of doors, windows, appliances and other features are approximate.