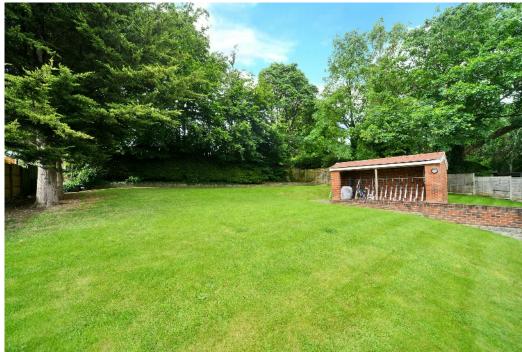

Other benefits include underfloor heating throughout, oak flooring in the hallway and living/dining room, as well as ample storage space. Located on the first floor there is lift access too.

Outside, the front offers a large block paved driveway and an allocated parking space. The attractive rear garden is mainly laid to lawn with a brick built bike store.