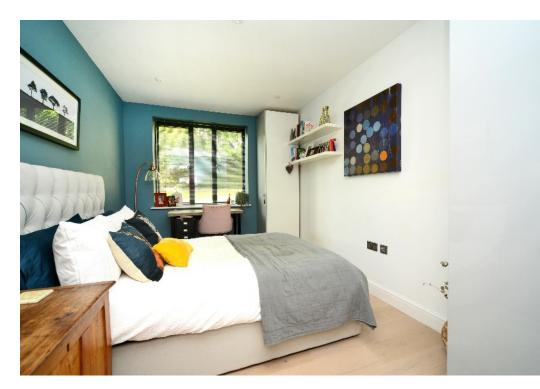

Upon entering the apartment you are greeted with a bright and spacious entrance lobby with doors opening onto the sun deck which flood the area with natural light. The rest of this bright and spacious apartment comprises; a double aspect living/dining room with a balcony affording a lovely view over the communal gardens, an adjacent modern kitchen with a full compliment of integrated appliances, three double bedrooms with fitted wardrobes, a walk through dressing area and ensuite shower to the principal bedroom, and a family bathroom.

### AT A GLANCE...

- Entrance Lobby
- Hallway
- Living/Dining Room 15'7" x 14'9" (4.75m x 4.50m)
- Kitchen 10'10" x 6'6" (3.30m x 1.97m)
- Balcony
- Sun Deck
- Bedroom 1- 15'7" x 9'9" (4.75m x 2.97m)
- Dressing Area
- Ensuite Shower
- Bedroom 2 14'9" x 9'2" (4.50m x 2.79m)
- Bedroom 3 14'9" x 9'1" (4.50m x 2.76m)
- Family Bathroom
- Landscaped Communal Gardens
- Video Entry System
- Allocated Parking
- Bike Store
- Council Tax Band E