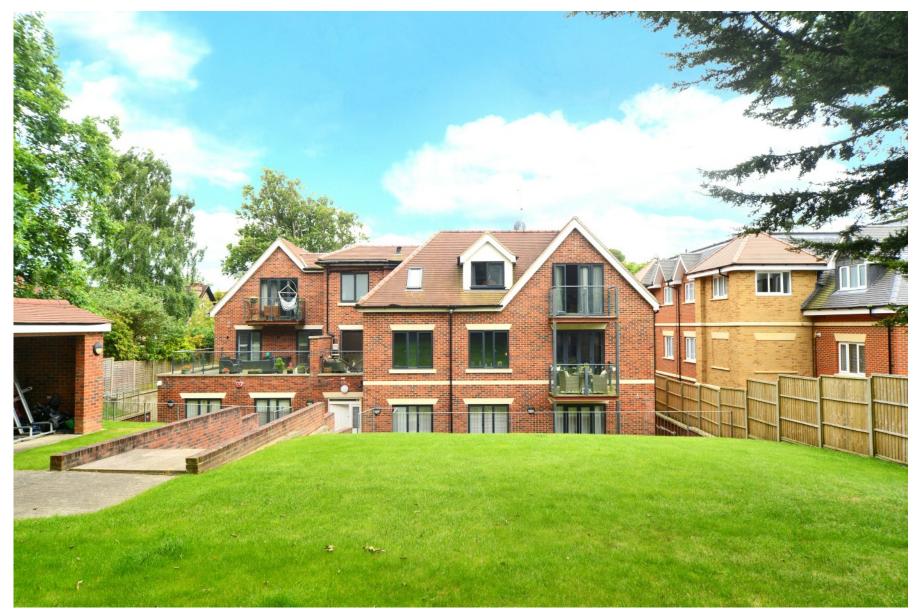

**SERENE COURT,** FOXLEY LANE, PURLEY, CR8

OFFERS IN EXCESS OF £500,000

LEASEHOLD

Winkworth

# THIS WELL-APPOINTED LUXURY THREE BEDROOM FIRST FLOOR APARTMENT IS IMMACULATE THROUGHOUT, WITH TWO BALCONIES THAT OVERLOOK THE ATTRACTIVE REAR GARDEN

Purley Station is a only a short walk from this property, Bus stop to Purley/Tooting Broadway is located directly outside the property. Its very close proximity to London makes Purley ideal for commuters – the A23 road also heads right into the capital. The M25 and M23 are less than six miles away granting easy access to Gatwick and Heathrow airports. Otherwise, by train the town is on the main London-to-Brighton railway line and is served by Purley as well as Reedham station on the Tattenham Corner line. You can reach London Bridge within 25 mins or London Victoria in approximately 23 mins. The town centre has plenty of useful independent and high street shops, restaurants, cafes, pubs, gyms and supermarkets.

Other benefits include underfloor heating throughout, oak flooring in the hallway and living/dining room, as well as ample storage space. Located on the first floor there is lift access too.

Outside, the front offers a large block paved driveway and an allocated parking space. The attractive rear garden is mainly laid to lawn with a brick built bike store.