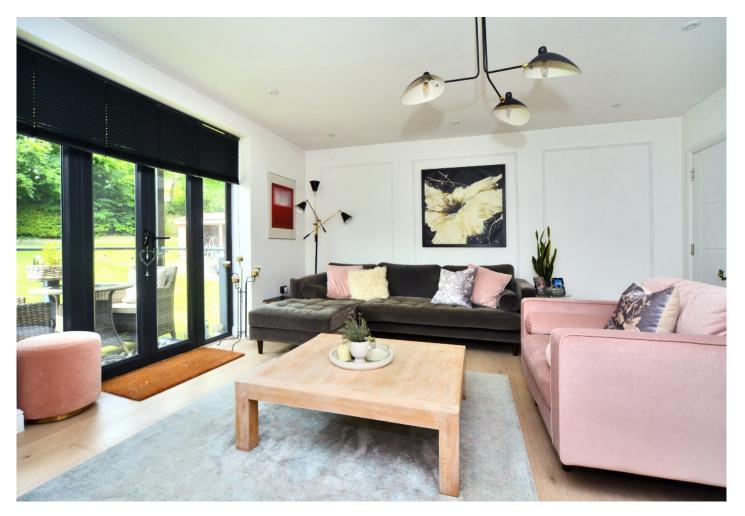

Upon entering the apartment you are greeted with a bright and spacious entrance lobby with doors opening onto the sun deck which flood the area with natural light. The rest of this bright and spacious apartment comprises; a double aspect living/dining room with a balcony affording a lovely view over the communal gardens, an adjacent modern kitchen with a full compliment of integrated appliances, three double bedrooms with fitted wardrobes, a walk through dressing area and ensuite shower to the principal bedroom, and a family bathroom.

Other benefits include underfloor heating throughout, oak flooring in the hallway and living/dining room, as well as ample storage space. Located on the first floor there is lift access too.

Outside, the front offers a large block paved driveway and an allocated parking space. The attractive rear garden is mainly laid to lawn with a brick built bike store.