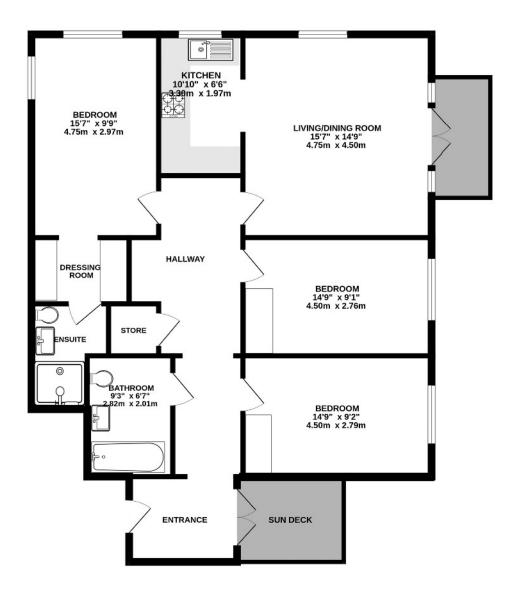

### AT A GLANCE...

- Entrance Lobby
- Hallway
- Living/Dining Room 15'7" x 14'9" (4.75m x 4.50m)
- Kitchen 10'10" x 6'6" (3.30m x 1.97m)
- Balcony
- Sun Deck
- Bedroom 1- 15'7" x 9'9" (4.75m x 2.97m)
- Dressing Area
- Ensuite Shower
- Bedroom 2 14'9" x 9'2" (4.50m x 2.79m)
- Bedroom 3 14'9" x 9'1" (4.50m x 2.76m)
- Family Bathroom
- Landscaped Communal Gardens
- Video Entry System
- Allocated Parking
- Bike Store
- Council Tax Band E

FIRST FLOOR FLAT

## Foxley Lane, Purley CR8 3NA

INTERNAL FLOOR AREA (APPROX.) 1076 sq ft/ 100.0 sq m

Whilst every attempt has been made to ensure the accuracy of this floor plan, measurement of doors, windows, norms and any other items are approximate and no responsibility is taken for any error, omission or mis-statement. Made with Metropix © 2024.