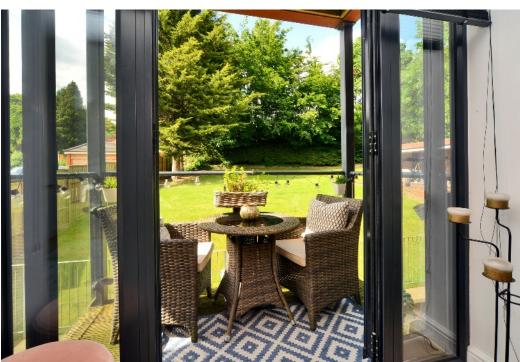

Upon entering the apartment you are greeted with a bright and spacious entrance lobby with doors opening onto the sun deck which flood the area with natural light. The rest of this bright and spacious apartment comprises; a double aspect living/dining room with a balcony affording a lovely view over the communal gardens, an adjacent modern kitchen with a full compliment of integrated appliances, three double bedrooms with fitted wardrobes, a walk through dressing area and ensuite shower to the principal bedroom, and a family bathroom.

Other benefits include underfloor heating throughout, oak flooring in the hallway and living/dining room, as well as ample storage space. Located on the first floor there is lift access too.

Outside, the front offers a large block paved driveway and an allocated parking space. The attractive rear garden is mainly laid to lawn with a brick built bike store.