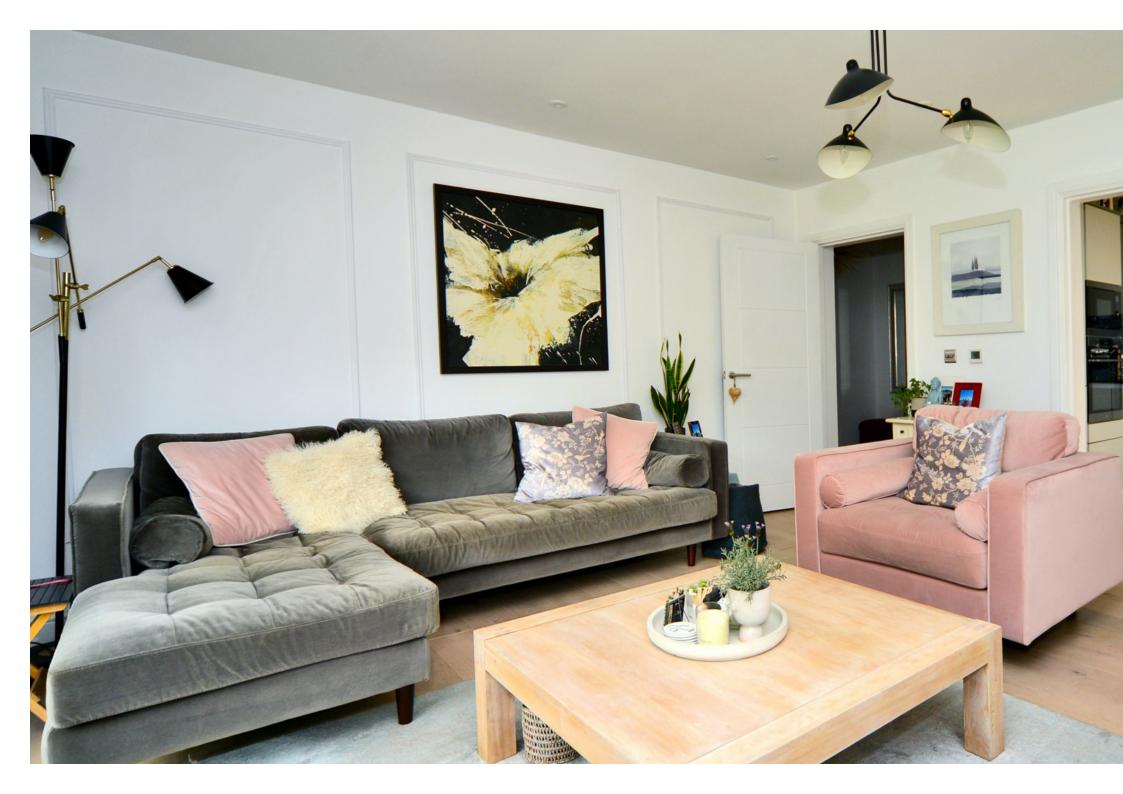

Upon entering the apartment you are greeted with a bright and spacious entrance lobby with doors opening onto the sun deck which flood the area with natural light. The rest of this bright and spacious apartment comprises; a double aspect living/dining room with a balcony affording a lovely view over the communal gardens, an adjacent modern kitchen with a full compliment of integrated appliances, three double bedrooms with fitted wardrobes, a walk through dressing area and ensuite shower to the principal bedroom, and a family bathroom.

Other benefits include underfloor heating throughout, oak flooring in the hallway and living/dining room, as well as ample storage space. Located on the first floor there is lift access too.

Outside, the front offers a large block paved driveway and an allocated parking space. The attractive rear garden is mainly laid to lawn with a brick built bike store.