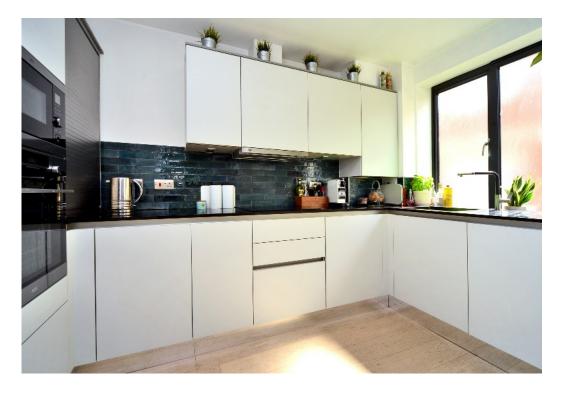

Upon entering the apartment you are greeted with a bright and spacious entrance lobby with doors opening onto the sun deck which flood the area with natural light. The rest of this bright and spacious apartment comprises; a double aspect living/dining room with a balcony affording a lovely view over the communal gardens, an adjacent modern kitchen with a full compliment of integrated appliances, three double bedrooms with fitted wardrobes, a walk through dressing area and ensuite shower to the principal bedroom, and a family bathroom.