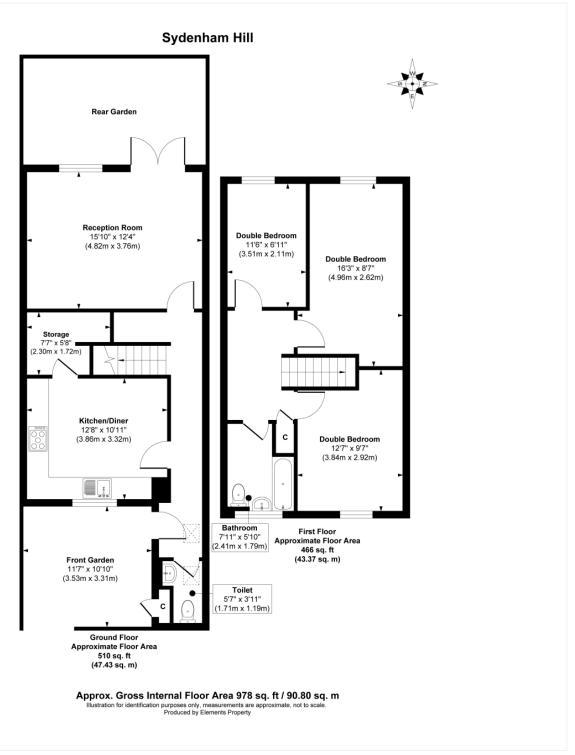

## **AT A GLANCE**

- Three Bedrooms
- Large Family Reception
- Fully Fitted Kitchen
- Downstairs WC
- Family Bathroom
- Patio Garden
- Chain Free

This floorplan is for illustration purposes only and is not to scale. The position and size of doors, windows, appliances and other features are approximate.