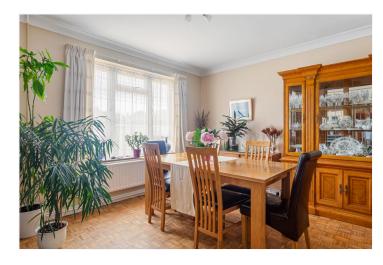

## **DESCRIPTION:**

A rarely available 1960s modernist house, centrally located just moments from Streatham Hill station and the wealth of amenities on Streatham High Road. This charming home features three double bedrooms, a dining room, and a reception room with patio doors leading to a well-tended, southfacing 70ft garden. The interior also includes a fitted kitchen, a ground floor WC, an upstairs bathroom with a separate WC, and a garage providing offstreet parking. Notable highlights of this property are the original parquet flooring, a feature fireplace, a lean-to, and a driveway/front garden. There is also scope for further enhancement with potential for a rear and loft extension (STPP). Perfectly positioned, this house is surrounded by vibrant local shops, independent cafés, restaurants, gyms, a cinema, and a library. The new M&S Foodhall, Tesco Local, and numerous independent shops are just outside. Both Tooting Bec Common and Streatham Common are nearby, offering plenty of green spaces. Additionally, Brixton tube station is a short bus ride away, with a bus stop conveniently located just a stonesthrow away

## AT A GLANCE

- Rarely available 1960s modernist house
- Moments from Streatham Hill station
- Three double bedrooms,
- Double reception/dining room
- South-facing 70ft garden
- Original parquet flooring, fireplace
- Potential for rear extension (STPP)
- Near shops, cafés, and amenities