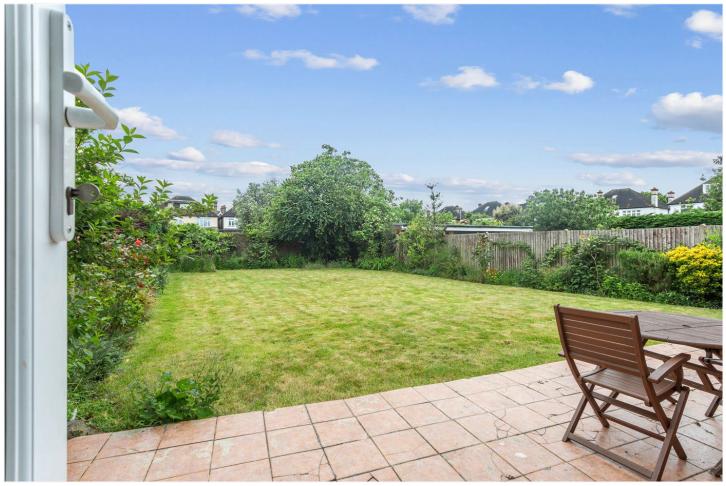

## **DESCRIPTION:**

A rarely available 1960s modernist house, centrally located just moments from Streatham Hill station and the wealth of amenities on Streatham High Road. This charming home features three double bedrooms, a dining room, and a reception room with patio doors leading to a well-tended, southfacing 70ft garden. The interior also includes a fitted kitchen, a ground floor WC, an upstairs bathroom with a separate WC, and a garage providing offstreet parking. Notable highlights of this property are the original parquet flooring, a feature fireplace, a lean-to, and a driveway/front garden. There is also scope for further enhancement with potential for a rear and loft extension (STPP). Perfectly positioned, this house is surrounded by vibrant local shops, independent cafés, restaurants, gyms, a cinema, and a library. The new M&S Foodhall, Tesco Local, and numerous independent shops are just outside. Both Tooting Bec Common and Streatham Common are nearby, offering plenty of green spaces. Additionally, Brixton tube station is a short bus ride away, with a bus stop conveniently located just a stonesthrow away

## AT A GLANCE

- Rarely available 1960s modernist house
- Moments from Streatham Hill station
- Three double bedrooms,
- Double reception/dining room
- South-facing 70ft garden
- Original parquet flooring, fireplace
- Potential for rear extension (STPP)
- Near shops, cafés, and amenities