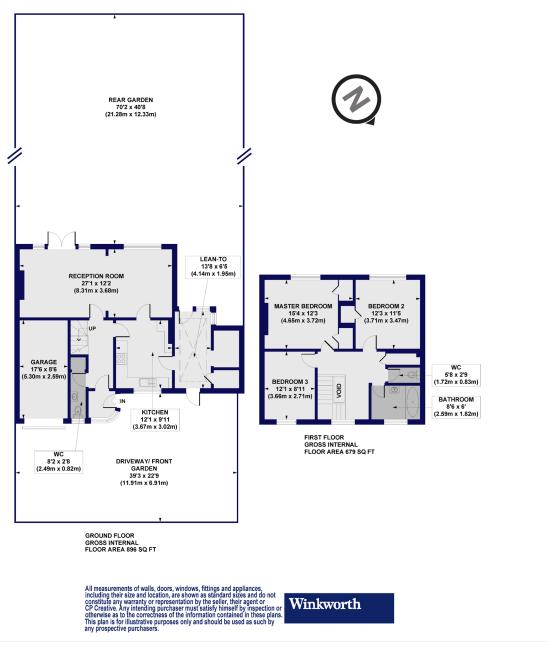

## **Broadlands Close, SW16**

Approx. Gross Internal Floor Area 1575 sq. ft / 146.36 sq. m (Including Garage) Approx. Gross Internal Floor Area 1415 sq. ft / 131.43 sq. m (Excluding Garage)

This floorplan is for illustration purposes only and is not to scale. The position and size of doors, windows, appliances and other features are approximate.