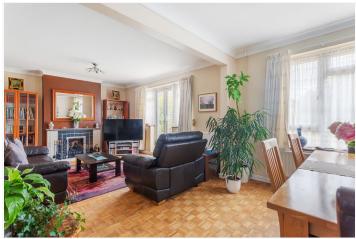

## **DESCRIPTION:**

A rarely available 1960s modernist house, centrally located just moments from Streatham Hill station and the wealth of amenities on Streatham High Road. This charming home features three double bedrooms, a dining room, and a reception room with patio doors leading to a well-tended, southfacing 70ft garden. The interior also includes a fitted kitchen, a ground floor WC, an upstairs bathroom with a separate WC, and a garage providing offstreet parking. Notable highlights of this property are the original parquet flooring, a feature fireplace, a lean-to, and a driveway/front garden. There is also scope for further enhancement with potential for a rear and loft extension (STPP). Perfectly positioned, this house is surrounded by vibrant local shops, independent cafés, restaurants, gyms, a cinema, and a library. The new M&S Foodhall, Tesco Local, and numerous independent shops are just outside. Both Tooting Bec Common and Streatham Common are nearby, offering plenty of green spaces. Additionally, Brixton tube station is a short bus ride away, with a bus stop conveniently located just a stonesthrow away

## AT A GLANCE

- Rarely available 1960s modernist house
- Moments from Streatham Hill station
- Three double bedrooms,
- Double reception/dining room
- South-facing 70ft garden
- Original parquet flooring, fireplace
- Potential for rear extension (STPP)
- Near shops, cafés, and amenities