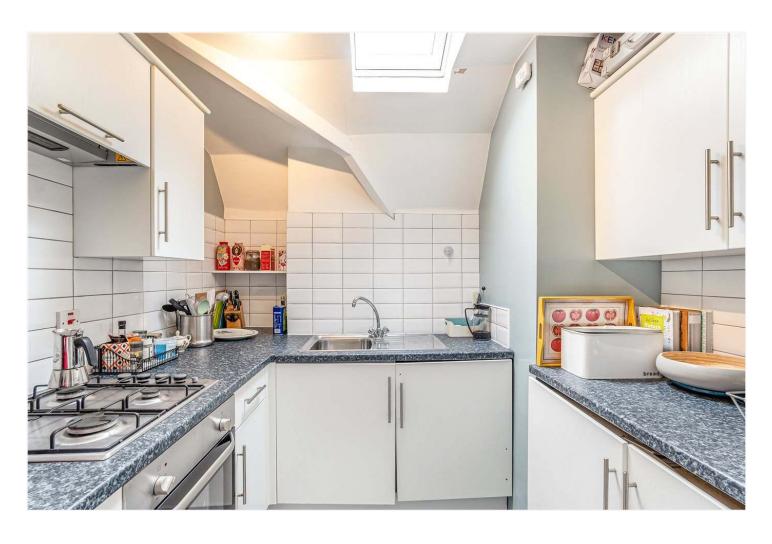

## **DESCRIPTION:**

The property is wonderfully bright and spacious and comprises a large double bedroom, separate modern kitchen, large separate reception room and a modern bathroom. There is also a communal garden and a bicycle shed and off street parking on a first come, first serve basis. The property couldn't be better located for easy access to the local bars and restaurants on Bellenden Road, Lordship Lane and Camberwell Grove. Transport links are provided via Denmark Hill or Peckham Rye with connections to the East London tube line.

## **AT A GLANCE**

- Top Floor Flat
- One Double Bedroom
- Separate Kitchen
- Communal Garden
- Bicycle Shed
- Off Street Parking
- Chain Free
- Long Lease

Winkworth

See things differently

This floorplan is for illustration purposes only and is not to scale. The position and size of doors, windows, appliances and other features are approximate.