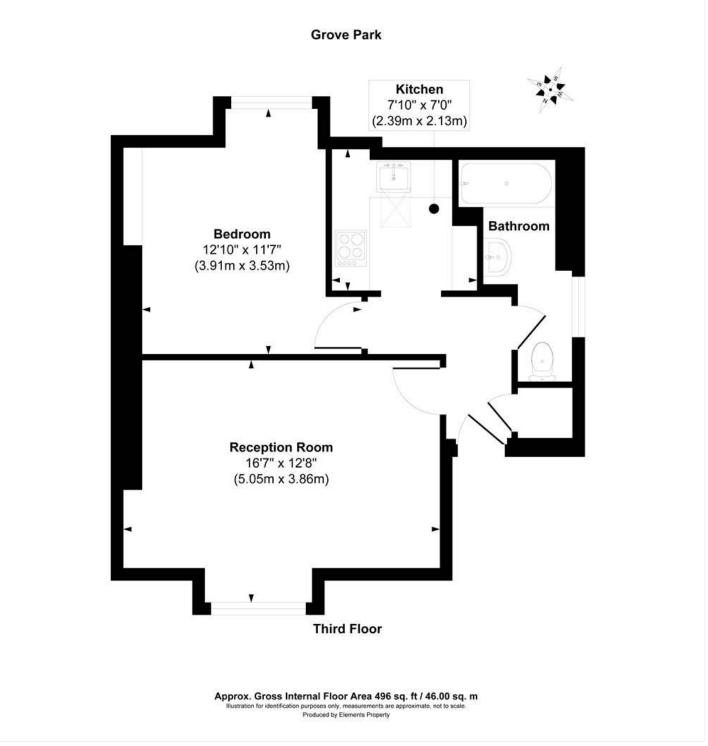

## **AT A GLANCE**

- Top Floor Flat
- One Double Bedroom
- Separate Kitchen
- Communal Garden
- Bicycle Shed
- Off Street Parking
- Chain Free
- Long Lease

Winkworth

See things differently

This floorplan is for illustration purposes only and is not to scale. The position and size of doors, windows, appliances and other features are approximate.