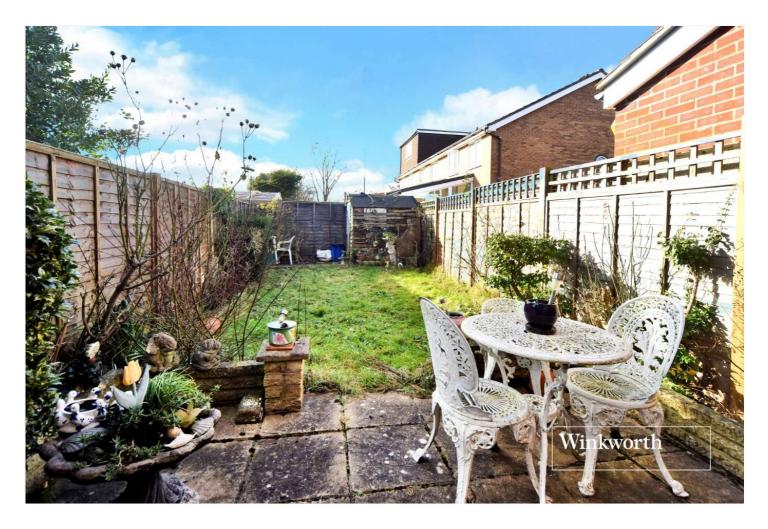

The accommodation comprises a spacious living room overlooking the front aspect, a kitchen breakfast room, two double bedrooms and the family bathroom. Externally, the South-Westerly aspect rear garden extends to approximately 35ft and is mostly laid to lawn with a patio area ideal for outside socialising. To the front, there are two allocated parking spaces.

**Bathroom** - 6'2" x 6' max (1.88m x 1.83m max)

Garden - Approx. 35ft