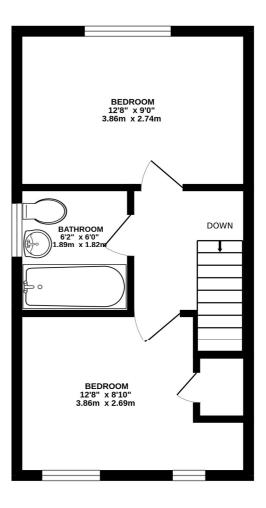

# **ACCOMMODATION**

**Living Room** - 15'11" x 9'4" max (4.85m x 2.84m max)

**Kitchen/Breakfast Room** - 12'8" x 8'7" max (3.86m x 2.62m max)

**Bedroom** - 12'8" x 9' max (3.86m x 2.74m max)

**Bedroom** - 12'8" x 8'10" max (3.86m x 2.7m max)

**Bathroom** - 6'2" x 6' max (1.88m x 1.83m max)

Garden - Approx. 35ft

## Cotswold Way, Worcester Park KT4 8LN

INTERNAL FLOOR AREA (APPROX.) 630 sq ft/ 59.3 sq m Garden extends to 35' (10.67m) approx.

**GROUND FLOOR** 

FIRST FLOOR

Whilst every attempt has been made to ensure the accuracy of this floor plan, measurement of doors, windows, rooms and any other items are approximate and no responsibility is taken for any error, omission or mis-statement. Made with Metropix © 2025.