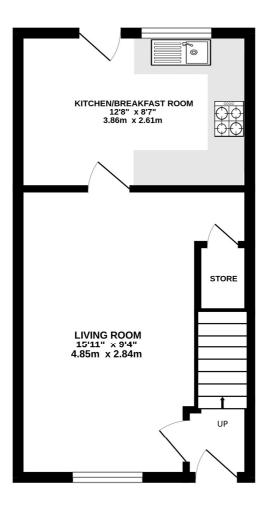

# **ACCOMMODATION**

**Living Room** - 15'11" x 9'4" max (4.85m x 2.84m max)

**Kitchen/Breakfast Room** - 12'8" x 8'7" max (3.86m x 2.62m max)

**Bedroom** - 12'8" x 9' max (3.86m x 2.74m max)

**Bedroom** - 12'8" x 8'10" max (3.86m x 2.7m max)

## Cotswold Way, Worcester Park KT4 8LN

INTERNAL FLOOR AREA (APPROX.) 630 sq ft/ 59.3 sq m Garden extends to 35' (10.67m) approx.

**GROUND FLOOR** 

FIRST FLOOR

Whilst every attempt has been made to ensure the accuracy of this floor plan, measurement of doors, windows, rooms and any other items are approximate and no responsibility is taken for any error, omission or mis-statement. Made with Metropix © 2025.