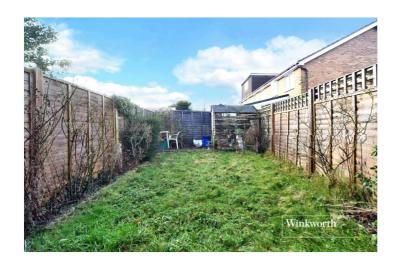

The accommodation comprises a spacious living room overlooking the front aspect, a kitchen breakfast room, two double bedrooms and the family bathroom. Externally, the South-Westerly aspect rear garden extends to approximately 35ft and is mostly laid to lawn with a patio area ideal for outside socialising. To the front, there are two allocated parking spaces.

**Bathroom** - 6'2" x 6' max (1.88m x 1.83m max)

Garden - Approx. 35ft