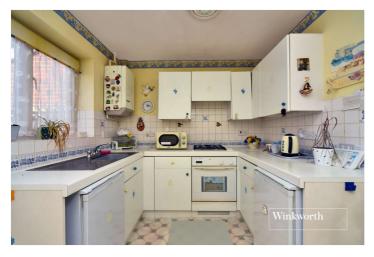

The accommodation comprises a spacious living room overlooking the front aspect, a kitchen breakfast room, two double bedrooms and the family bathroom. Externally, the South-Westerly aspect rear garden extends to approximately 35ft and is mostly laid to lawn with a patio area ideal for outside socialising. To the front, there are two allocated parking spaces.

# **ACCOMMODATION**

**Living Room** - 15'11" x 9'4" max (4.85m x 2.84m max)

**Kitchen/Breakfast Room** - 12'8" x 8'7" max (3.86m x 2.62m max)

**Bedroom** - 12'8" x 9' max (3.86m x 2.74m max)

**Bedroom** - 12'8" x 8'10" max (3.86m x 2.7m max)