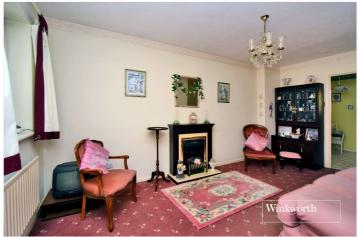

The accommodation comprises a spacious living room overlooking the front aspect, a kitchen breakfast room, two double bedrooms and the family bathroom. Externally, the South-Westerly aspect rear garden extends to approximately 35ft and is mostly laid to lawn with a patio area ideal for outside socialising. To the front, there are two allocated parking spaces.

# **ACCOMMODATION**

**Living Room** - 15'11" x 9'4" max (4.85m x 2.84m max)

**Kitchen/Breakfast Room** - 12'8" x 8'7" max (3.86m x 2.62m max)

**Bedroom** - 12'8" x 9' max (3.86m x 2.74m max)

**Bedroom** - 12'8" x 8'10" max (3.86m x 2.7m max)