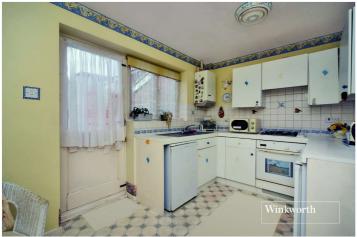

The accommodation comprises a spacious living room overlooking the front aspect, a kitchen breakfast room, two double bedrooms and the family bathroom. Externally, the South-Westerly aspect rear garden extends to approximately 35ft and is mostly laid to lawn with a patio area ideal for outside socialising. To the front, there are two allocated parking spaces.

# **ACCOMMODATION**

**Living Room** - 15'11" x 9'4" max (4.85m x 2.84m max)

**Kitchen/Breakfast Room** - 12'8" x 8'7" max (3.86m x 2.62m max)

**Bedroom** - 12'8" x 9' max (3.86m x 2.74m max)

**Bedroom** - 12'8" x 8'10" max (3.86m x 2.7m max)