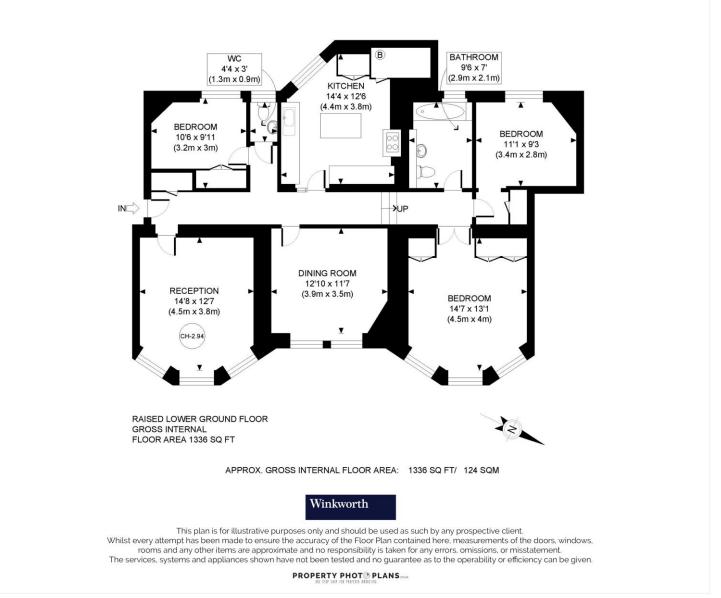

for every step...

for every step...

This floorplan is for illustration purposes only and is not to scale. The position and size of doors, windows, appliances and other features are approximate.

Tenure: Leasehold

Term: 128 year and 10 months

Service Charge: Approx. £8,000 per annum

Ground Rent: Peppercorn

Council Tax Band: G

Where no figures are shown, we have been unable to ascertain the information. All figures that are shown were correct at the time of printing.