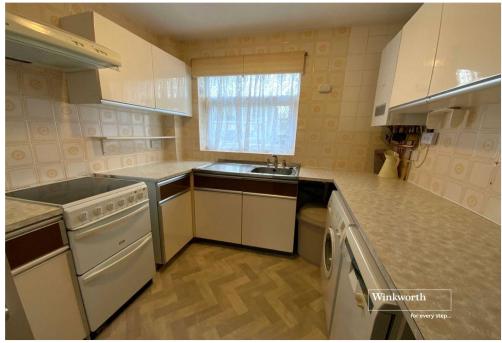

The kitchen comprises a range of eye and base level units with cupboards and drawers. Part tiled walls, inset sink and drainer unit with front aspect window. Space for appliances include washing machine, fridge/freezer, dishwasher and an oven with hob over.