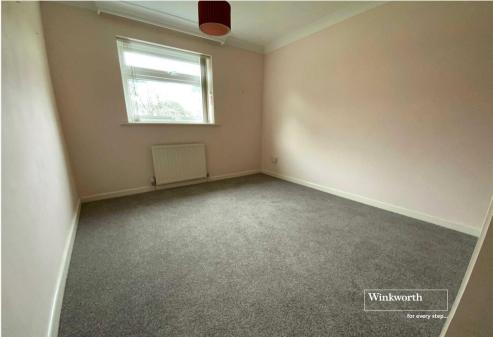

In the entrance hall are three storage cupboards, and doors to accommodation including the two double bedrooms.

The family bathroom comprises a bath with electric shower over, wash hand basin and WC. A