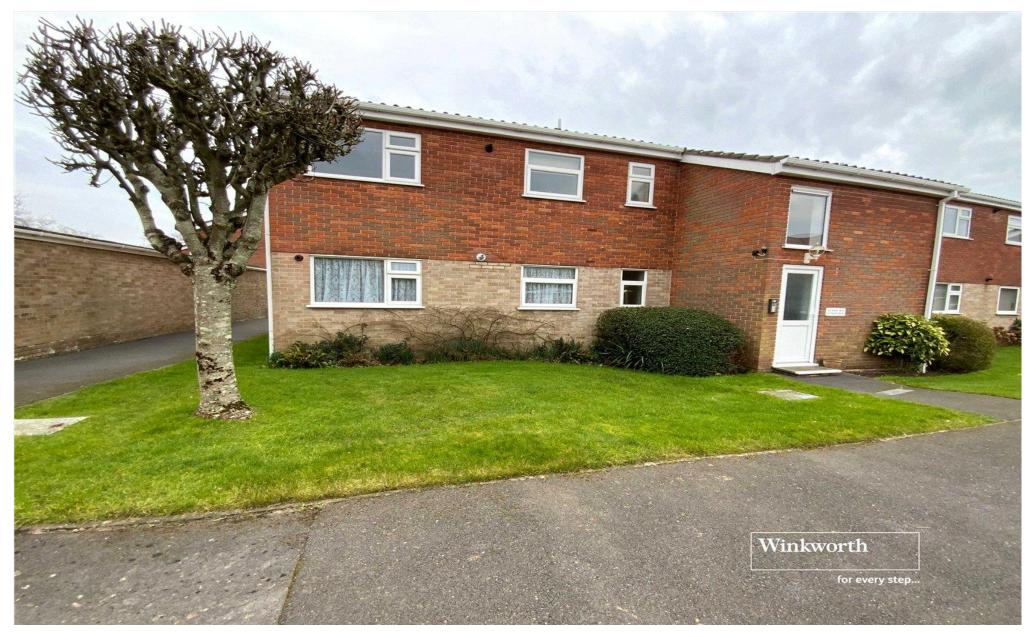

# A well presented ground floor apartment with south facing patio located on a sought after development just a short walk to the beach and shops.

19 The Lawns, Waterford Road BH23 5LF

Price: £264,950 Tenure: Share of Freehold

## **Description:**

A well presented ground floor apartment with south facing patio located on a sought after development just a short walk to the beach and shops.

Secure entry system provides access to property via well maintained communal hallway. A private door leads to the flat.