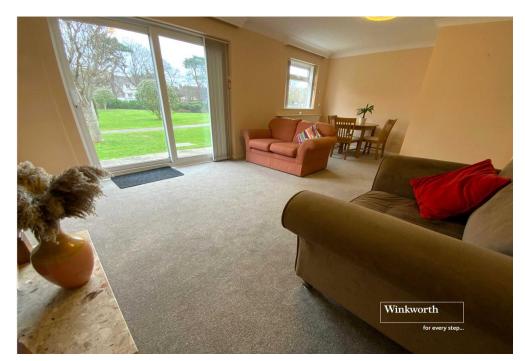

The lounge diner has space for a dining table and chairs, feature fireplace and sliding patio doors to the garden.