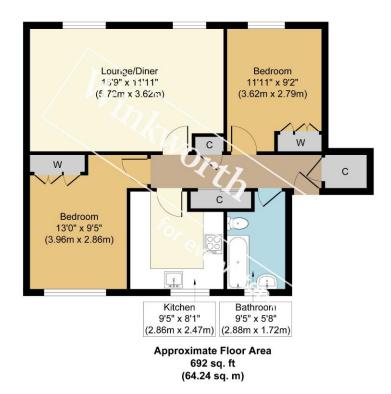

In the entrance hall are three storage cupboards, and doors to accommodation including the two double bedrooms.

The family bathroom comprises a bath with electric shower over, wash hand basin and WC. A

The kitchen comprises a range of eye and base level units with cupboards and drawers. Part tiled walls, inset sink and drainer unit with front aspect window. Space for appliances include washing machine, fridge/freezer, dishwasher and an oven with hob over.

The lounge diner has space for a dining table and chairs, feature fireplace and sliding patio doors to the garden.

Whilst every attempt has been made to ensure the accuracy of the floor plan contained here, measurements of doors, windows, rooms and any other items are approximate and no responsibility is taken for any error, omission, or mis-statement. The measurements should not be relied upon for valuation, transaction and/or funding purposes This plan is for illustrative purposes only and should be used as such by any prospective purchaser or tenant.