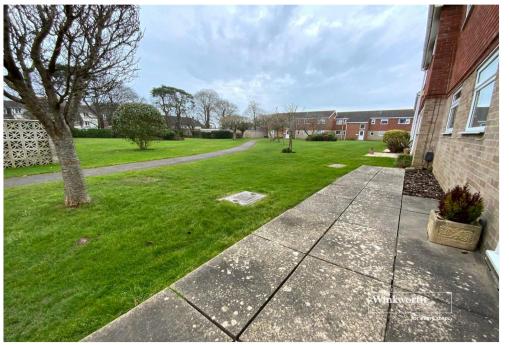

#### Outside

Set in well maintained grounds that are mainly laid to lawn with various established shrubs and trees. This particular flat has a larger patio at the rear which enjoys a south facing aspect.

The property is conveyed with a garage and there is additional onsite parking pays.