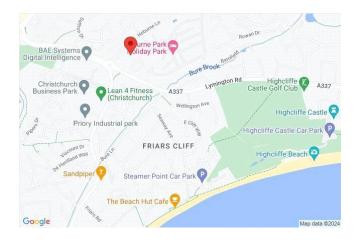

### Situation:

The property is situated in a convenient location with local shops close by. Hinton Admiral, a mainline train station, is only a short distance away with a regular service to Bournemouth, Southampton, and London Waterloo.

Within a short walk of the property are some of the area's most beautiful sandy beaches and coastline. The village of Highcliffe offers an array of cafes, restaurants, shops and two supermarkets with more extensive facilities slightly farther afield at Christchurch, Bournemouth, or Southampton.

### Directions:

From the Highcliffe office turn left and continue on the Lymington Road to the roundabout. At the roundabout take the third exit onto Hoburne Lane and then take first right. Take first right again where the property can be located.