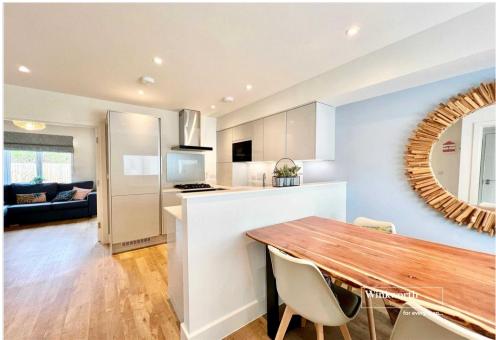

The large family kitchen is found to the front with the kitchen area fitted with Bosch cooking appliances including oven, microwave and gas hob. There is also an integrated fridge freezer, dishwasher and washer dryer. The LVT flooring contrast to kitchen units and quartz work surface giving an attractive coastal feel.