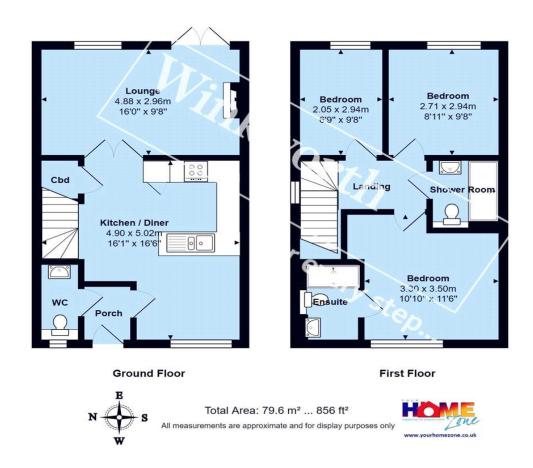

# Description:

An attractive New England style three bedroom semidetached house in like new condition, located in the well positioned development called Bure Brook Mews, situated on the outskirts of Highcliffe-on-sea The property has been beautifully designed and offers a superb modern layout providing flexible accommodation which creates a versatile home suitable for families or even a fantastic holiday home by the coast.

The large family kitchen is found to the front with the kitchen area fitted with Bosch cooking appliances including oven, microwave and gas hob. There is also an integrated fridge freezer, dishwasher and washer dryer. The LVT flooring contrast to kitchen units and quartz work surface giving an attractive coastal feel.

The lounge is found to the rear with patio doors leading out to the garden, finishing downstairs is a downstairs w/c.

On the first floor are three bedrooms, two comfortable double bedrooms with the principal room benefiting from a luxurious en-suite showroom, the third is a good sized single or fantastic office space.

There's also a further beautifully appointed family shower with large walk-in shower with rainfall style head.

The East facing garden has a good size Indian sandstone patio with areas of turf and features a brick built BBQ.