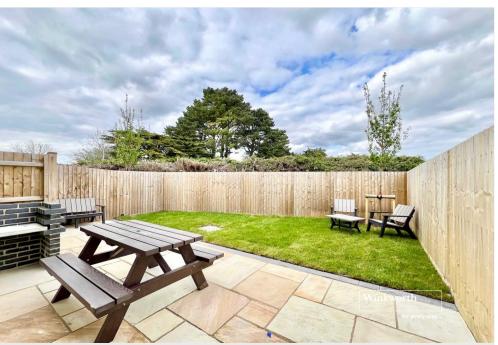

There's also a further beautifully appointed family shower with large walk-in shower with rainfall style head.

The East facing garden has a good size Indian sandstone patio with areas of turf and features a brick built BBQ.

The property benefits from allocated parking.