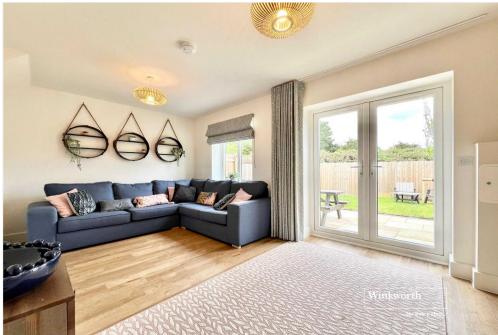

The lounge is found to the rear with patio doors leading out to the garden, finishing downstairs is a downstairs w/c.

On the first floor are three bedrooms, two comfortable double bedrooms with the principal room benefiting from a luxurious en-suite showroom, the third is a good sized single or fantastic office space.