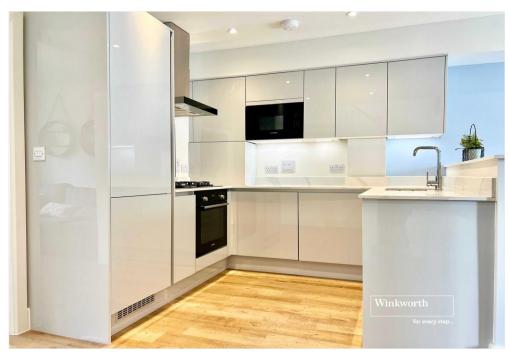

The large family kitchen is found to the front with the kitchen area fitted with Bosch cooking appliances including oven, microwave and gas hob. There is also an integrated fridge freezer, dishwasher and washer dryer. The LVT flooring contrast to kitchen units and quartz work surface giving an attractive coastal feel.