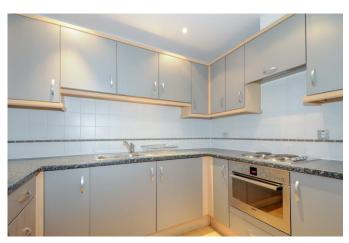

It has plenty of space with two double bedrooms (both have large built-in wardrobes), an en-suite shower and an additional shower in the main bathroom.

The living space is open plan with plenty of room for relaxing and the kitchen has integrated appliances.