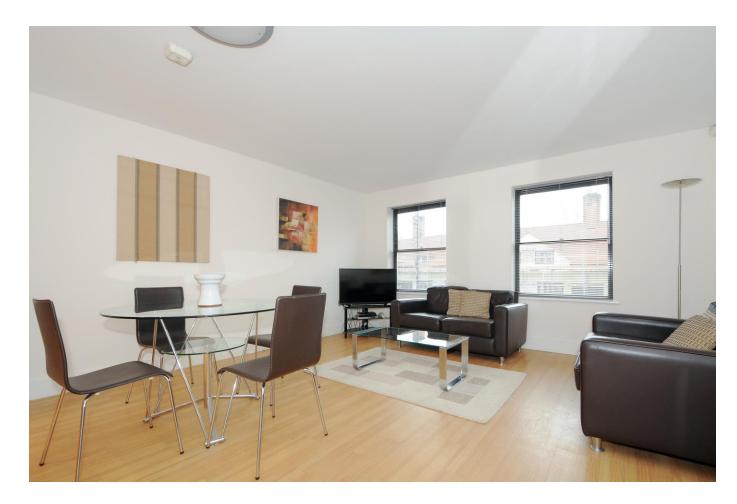

It has plenty of space with two double bedrooms (both have large built-in wardrobes), an en-suite shower and an additional shower in the main bathroom.

The living space is open plan with plenty of room for relaxing and the kitchen has integrated appliances.