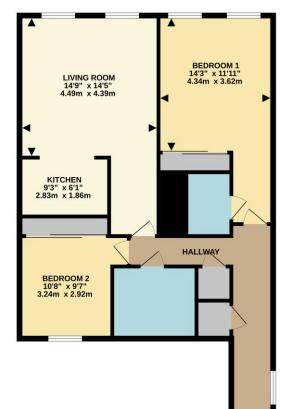

TOTAL FLOOR AREA: 9094 sg.ft. (04.0 sg.m.) approx. While devery attempts the term and the stores in the accuracy of the foorshar constanties there, measurements of store, windows, norms and any other terms are approximate and no responsibility is taken for any emot, amission of mis-attempt. This plan is to influenzable purposes ofly and should be used as such by any prospective purplexe. The service, systems and applications show the term lested and no guarantee as to the adve with Metrops CG223

#### GROUND FLOOR 904 sq.ft. (84.0 sq.m.) approx.