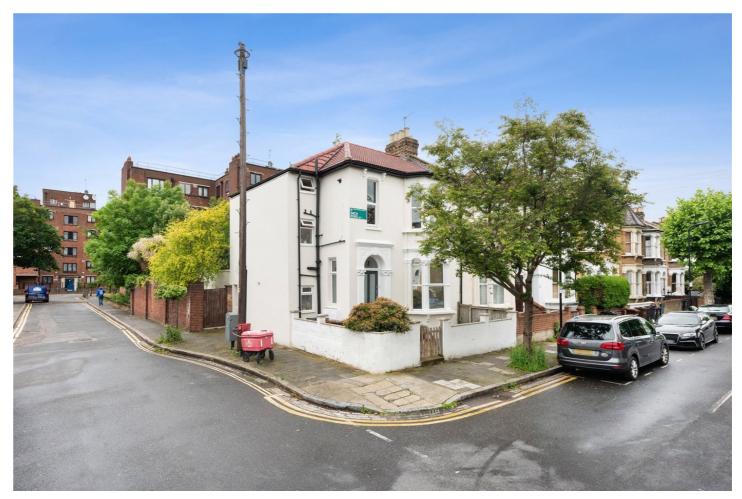

SACH ROAD, LONDON, E5 **£650,000** SHARE OF FREEHOLD

## A SIZEABLE, THREE BEDROOM PERIOD CONVERSION WITH ITS OWN PRIVATE GARDEN.

Hackney | 020 8986 4216 | hackney@winkworth.co.uk

Located on Sach Road, this property benefits from its prime location and access to a range of local amenities. The surrounding area boasts a variety of shops, supermarkets, cafes, and restaurants, providing convenience and a vibrant atmosphere. Just a short distance away, you'll find Clapton Pond, offering a peaceful green space to unwind and enjoy the outdoors. Transport links in the area are excellent, ensuring easy access to the rest of London. Numerous bus routes serve the vicinity, connecting residents to various destinations across the city. Clapton Overground Station is within walking distance, providing swift and convenient connections to Liverpool Street Station and the wider London Overground network.