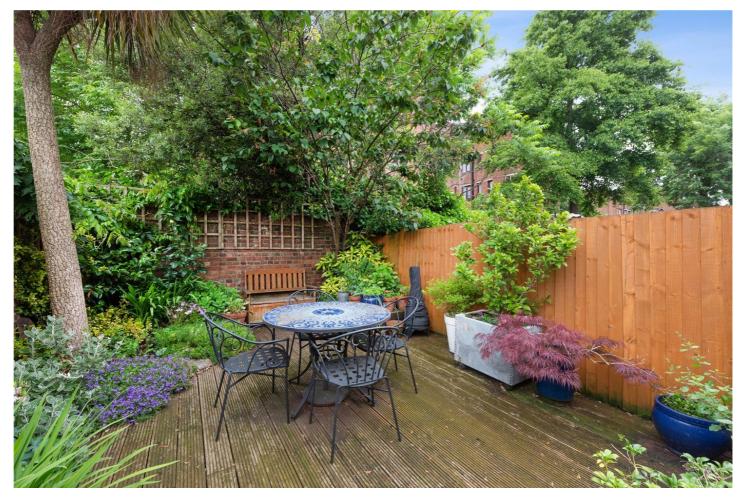

## **DESCRIPTION:**

A stunning, three double bedroom apartment split across the upper floors of this handsome Period building. The bright, south facing reception room complete with high ceilings and semi open plan kitchen offers a wealth of living space. The rear of the property benefits from two good sized double bedrooms with plentiful space for storage. The third bedroom can be found on the second floor and the property is finished with family bathroom with separate W.C. The property is presented in good condition throughout and comes with a share of the freehold and a separate well-maintained garden.