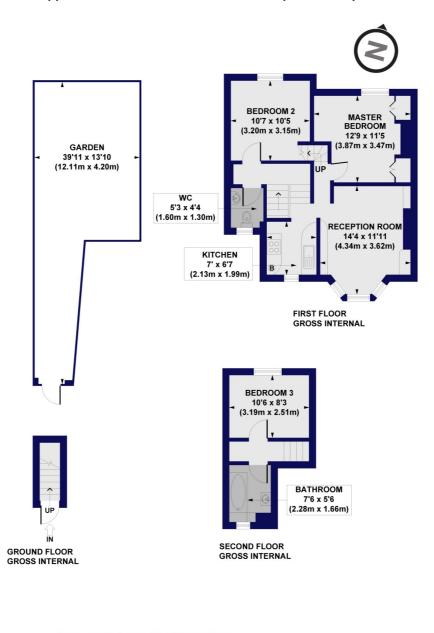

## Winkworth

Sach Road, E5 Approx. Gross Internal Floor Area 806 sq. ft / 74.9 sq. m

All measurements of walls, doors, windows, fittings and appliances, including their size and location, are shown as standard sizes and do not constitute any warranty or representation by the seller, their agent or CP Creative. Any intending purchaser must satisfy himself by inspection or otherwise as to the correctness of the information contained in these plans. This plan is for illustrative purposes only and should be used as such by any prospective purchasers.

Winkworth

This floorplan is for illustration purposes only and is not to scale. The position and size of doors, windows, appliances and other features are approximate.

Hackney | 020 8986 4216 | hackney@winkworth.co.uk