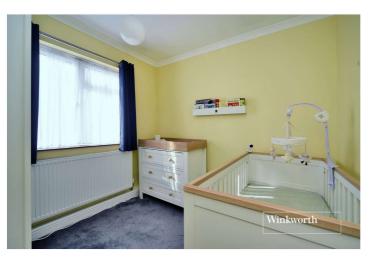

The accommodation comprises an entrance hall with useful storage cupboard, a modern fitted kitchen overlooking the rear garden, a spacious living/dining room with double doors to the rear garden, two double bedrooms and a recently updated family bathroom.

#### **Entrance Hall**

Living/Dining Room - 14'5" x 11'1" max (4.4m x 3.38m max) Kitchen - 8'8" x 8'3"max (2.64m x 2.51mmax) Bedroom - 13'1" x 11'1" max (4m x 3.38m max) Bedroom - 9'9" x 8'7" max (2.97m x 2.62m max) Family Bathroom - 6'7" x 5'6" max (2m x 1.68m max) Outside Store