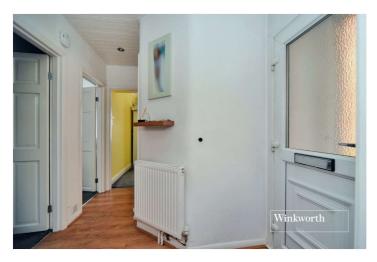

The accommodation comprises an entrance hall with useful storage cupboard, a modern fitted kitchen overlooking the rear garden, a spacious living/dining room with double doors to the rear garden, two double bedrooms and a recently updated family bathroom.

#### **Entrance Hall**

Living/Dining Room - 14'5" x 11'1" max (4.4m x 3.38m max) Kitchen - 8'8" x 8'3"max (2.64m x 2.51mmax) Bedroom - 13'1" x 11'1" max (4m x 3.38m max) Bedroom - 9'9" x 8'7" max (2.97m x 2.62m max) Family Bathroom - 6'7" x 5'6" max (2m x 1.68m max) Outside Store