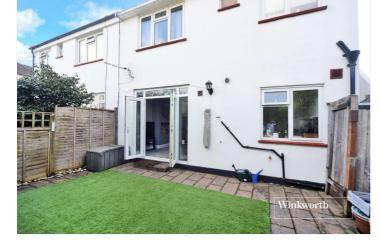

Externally, the rear garden has been landscaped for ease and maintenance and includes an astro turf lawn, side access and a patio area ideal for outside dining and socialising with friends and family.

Private Rear Garden