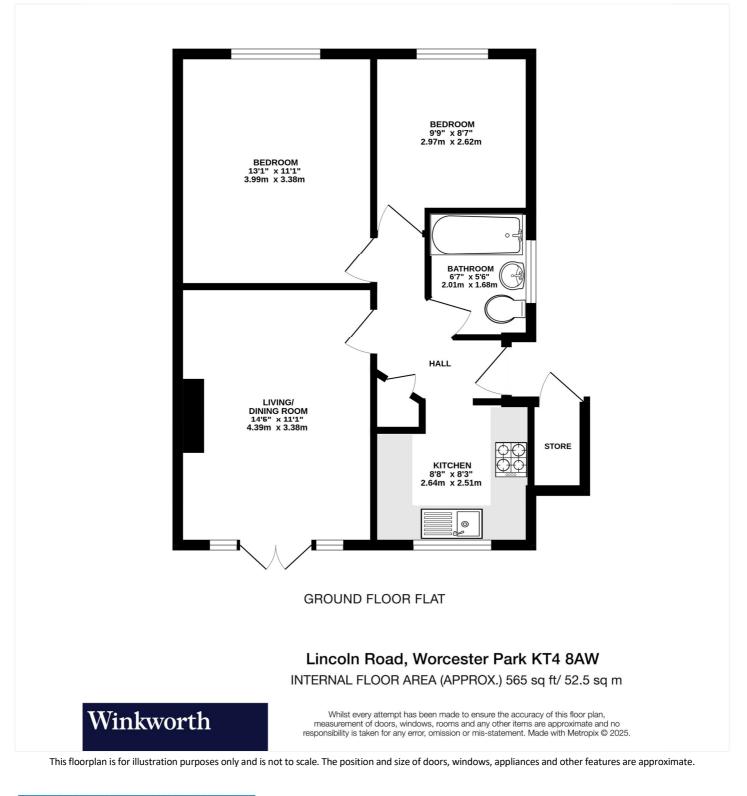

The accommodation comprises an entrance hall with useful storage cupboard, a modern fitted kitchen overlooking the rear garden, a spacious living/dining room with double doors to the rear garden, two double bedrooms and a recently updated family bathroom.

#### **Entrance Hall**

Living/Dining Room - 14'5" x 11'1" max (4.4m x 3.38m max) Kitchen - 8'8" x 8'3"max (2.64m x 2.51mmax) Bedroom - 13'1" x 11'1" max (4m x 3.38m max) Bedroom - 9'9" x 8'7" max (2.97m x 2.62m max) Family Bathroom - 6'7" x 5'6" max (2m x 1.68m max) Outside Store