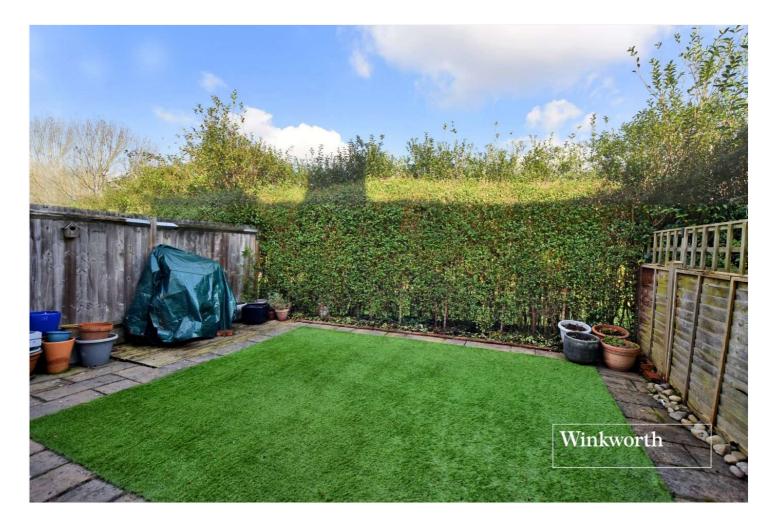

Externally, the rear garden has been landscaped for ease and maintenance and includes an astro turf lawn, side access and a patio area ideal for outside dining and socialising with friends and family.

Private Rear Garden