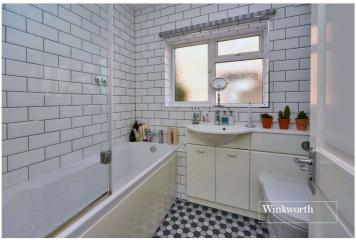

The accommodation comprises an entrance hall with useful storage cupboard, a modern fitted kitchen overlooking the rear garden, a spacious living/dining room with double doors to the rear garden, two double bedrooms and a recently updated family bathroom.

#### **Entrance Hall**

Living/Dining Room - 14'5" x 11'1" max (4.4m x 3.38m max) Kitchen - 8'8" x 8'3"max (2.64m x 2.51mmax) Bedroom - 13'1" x 11'1" max (4m x 3.38m max) Bedroom - 9'9" x 8'7" max (2.97m x 2.62m max) Family Bathroom - 6'7" x 5'6" max (2m x 1.68m max) Outside Store