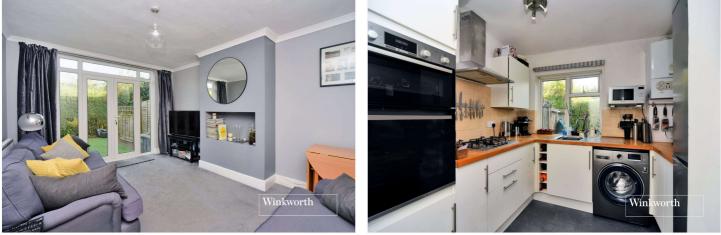

The accommodation comprises an entrance hall with useful storage cupboard, a modern fitted kitchen overlooking the rear garden, a spacious living/dining room with double doors to the rear garden, two double bedrooms and a recently updated family bathroom.

#### **Entrance Hall**

Living/Dining Room - 14'5" x 11'1" max (4.4m x 3.38m max) Kitchen - 8'8" x 8'3"max (2.64m x 2.51mmax) Bedroom - 13'1" x 11'1" max (4m x 3.38m max) Bedroom - 9'9" x 8'7" max (2.97m x 2.62m max) Family Bathroom - 6'7" x 5'6" max (2m x 1.68m max) Outside Store