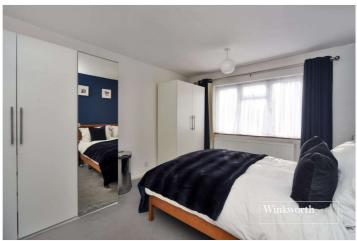

The accommodation comprises an entrance hall with useful storage cupboard, a modern fitted kitchen overlooking the rear garden, a spacious living/dining room with double doors to the rear garden, two double bedrooms and a recently updated family bathroom.

#### **Entrance Hall**

Living/Dining Room - 14'5" x 11'1" max (4.4m x 3.38m max) Kitchen - 8'8" x 8'3"max (2.64m x 2.51mmax) Bedroom - 13'1" x 11'1" max (4m x 3.38m max) Bedroom - 9'9" x 8'7" max (2.97m x 2.62m max) Family Bathroom - 6'7" x 5'6" max (2m x 1.68m max) Outside Store