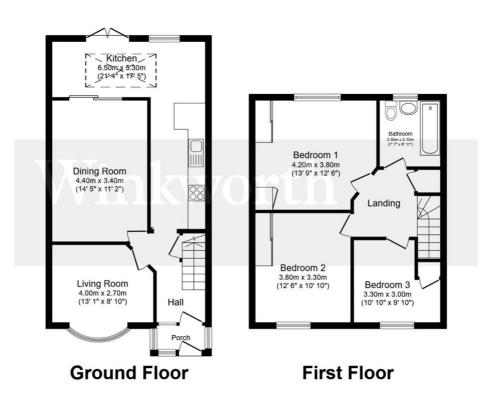

Total floor area 103.3 m² (1,112 sq.ft.) approx

This floor plan is for illustrative purposes only. It is not drawn to scale. Any measurements, floor areas (including any total floor area), openings and orientation are approximate. No details are guaranteed, they cannot be relied upon for any purpose and they do not form part of any agreement. No liability is taken for any error, omission or misstatement. A party must rely upon its own inspection(s). Powered by www.focalagent.com

This floorplan is for illustration purposes only and is not to scale. The position and size of doors, windows, appliances and other features are approximate.

Harrow | 020 8861 3933 | harrow@winkworth.co.uk