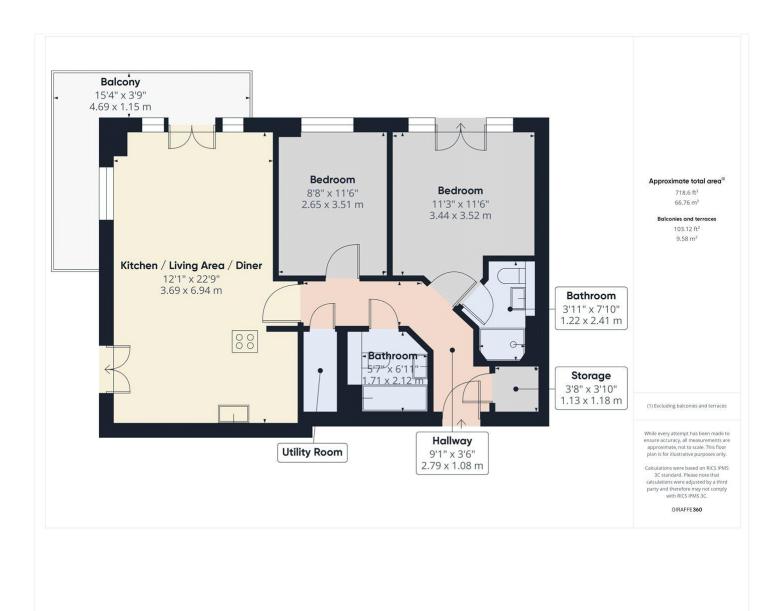

## **DESCRIPTION:**

This beautifully redecorated upper floor apartment with lift, boasting two bedrooms and two bathrooms, is offered with no onward chain. The contemporary kitchen/living/dining area is ideal for both entertaining and unwinding. Step out onto the large corner balcony to enjoy breathtaking views of the nearby parks and river beyond. Residents can take advantage of the secure parking facilities and convenient access to the train station. Situated in a sought-after development near the town centre, this property promises both comfort and convenience. Don't miss out on the chance to make this modern apartment your own - contact us today to schedule a viewing and discover the tranquillity and elegance it has to offer

## AT A GLANCE

- No Onward Chain
- Two Bedrooms
- Two Bathrooms
- Corner Balcony
- Views Onto Park And River Beyond
- Secure Allocated Parking
- Recently Redecorated Throughout
- Close To Train Station And Town Centre

This floorplan is for illustration purposes only and is not to scale. The position and size of doors, windows, appliances and other features are approximate.

Reading | 0118 4022 300 | reading@winkworth.co.uk