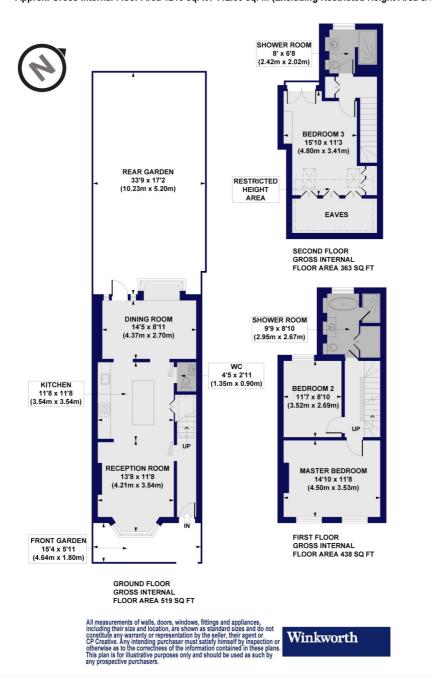

## **Greyhound Road, N17**

Approx. Gross Internal Floor Area 1319 sq. ft / 122.55 sq. m (Including Restricted Height Area & Eaves) Approx. Gross Internal Floor Area 1215 sq. ft / 112.86 sq. m (Excluding Restricted Height Area & Eaves)

This floorplan is for illustration purposes only and is not to scale. The position and size of doors, windows, appliances and other features are approximate.

Harringay | 020 8800 5151 | harringay@winkworth.co.uk