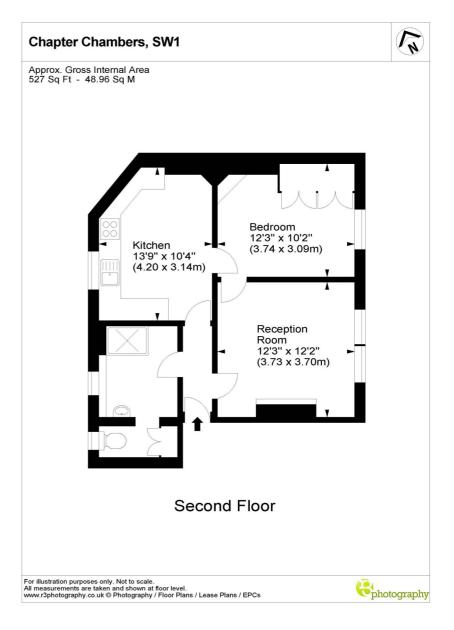

Briefly comprising a lovely south-facing reception room, large double bedroom with built-in storage, enormous eat-in kitchen and dining room and a great bathroom this flat would make a very generous London home or super convenient pied-a-terre.