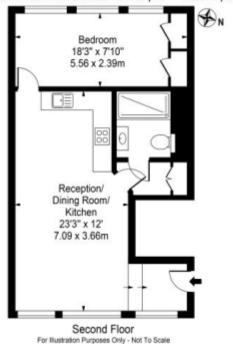

## Farringdon Road Approx. Gross Internal Area 517 Sq Ft - 48.03 Sq M

This floor plan should be used as a general outline for guidance only and does not sansified in whose or in part an offer or conduct. Any intending partitioner in since should safely thereferred by reportion, sections, enquiries and full survey as to the constrainers of each determined and other used to white a property or the first loss of any safe or left.