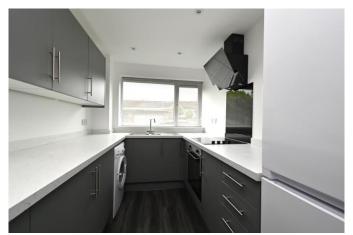

Brand new kitchen has been fitted with plenty of storage cupboards and a built-in oven and hob plus other appliances as well.

The shower room has a white suite with a large shower cubicle.

The property is heated by radiators supplied by a community heating system for the development.