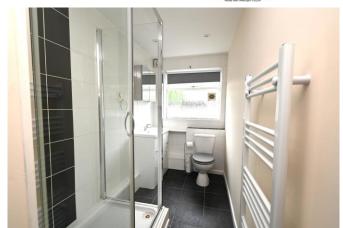

Brand new kitchen has been fitted with plenty of storage cupboards and a built-in oven and hob plus other appliances as well.

The shower room has a white suite with a large shower cubicle.

The property is heated by radiators supplied by a community heating system for the development.