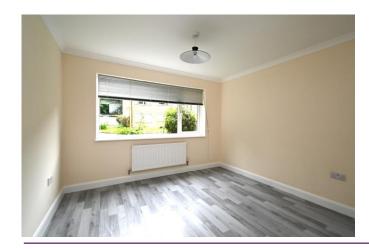

## Description

A complete overhaul has taken place inside this ground floor two bedoom apartment, from floors to ceilings together with a brand new kitchen with appliances included.

The living room is a decent size as are the two double sized bedrooms. All rooms have been redecorated and have new flooring throughout.