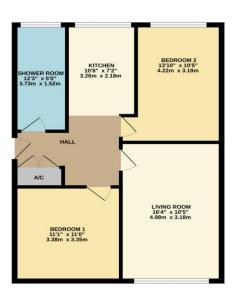

## **Accommodation**

Newly renovated
Hallway
Living room
Brand new kitchen
Two double bedrooms
Shower room
Unfurnished
Unallocated parking

All details are given in good faith and are believed to be correct at time of printing. Winkworth give no representation as to their accuracy and potential purchasers or tenants must satisfy themselves by inspection or otherwise as to their correctness. No employee of Winkworth has authority to make or give any representation or warranty in relation to this property.