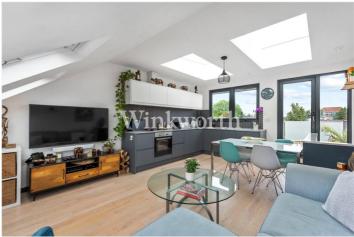

The loft conversion has transformed the upper level into a stunning open-plan kitchen, dining, and living space, bathed in natural light from oversized roof lights and tall windows. This striking room, perfect for entertaining, leads to a private roof terrace, providing a secluded outdoor retreat.