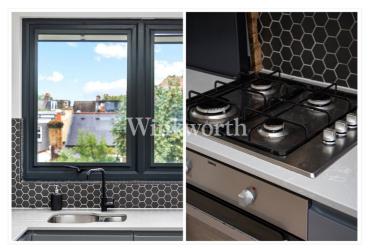

The loft conversion has transformed the upper level into a stunning open-plan kitchen, dining, and living space, bathed in natural light from oversized roof lights and tall windows. This striking room, perfect for entertaining, leads to a private roof terrace, providing a secluded outdoor retreat.