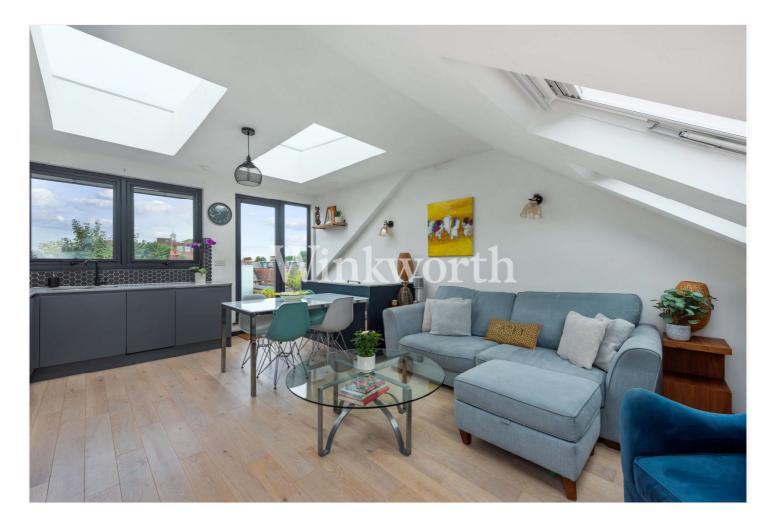

The loft conversion has transformed the upper level into a stunning open-plan kitchen, dining, and living space, bathed in natural light from oversized roof lights and tall windows. This striking room, perfect for entertaining, leads to a private roof terrace, providing a secluded outdoor retreat.