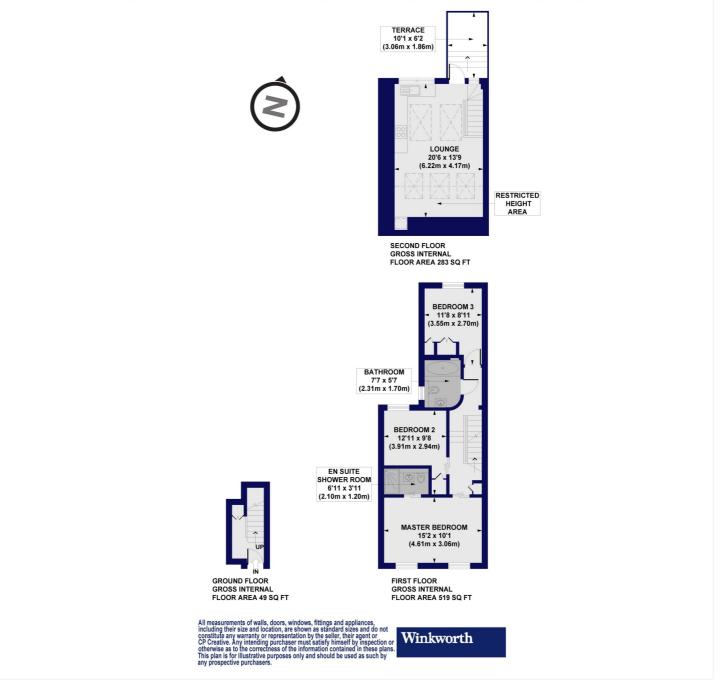

## Effingham Road, N8

Approx. Gross Internal Floor Area 852 sq. ft / 79.13 sq. m (Including Restricted Height Area) Approx. Gross Internal Floor Area 783 sq. ft / 72.75 sq. m (Excluding Restricted Height Area)

This floorplan is for illustration purposes only and is not to scale. The position and size of doors, windows, appliances and other features are approximate.

Tenure: Leasehold

Term: 0 year and 0 months

Service Charge: £0 per annum