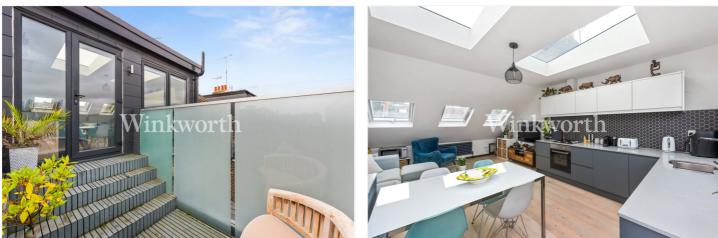

The loft conversion has transformed the upper level into a stunning open-plan kitchen, dining, and living space, bathed in natural light from oversized roof lights and tall windows. This striking room, perfect for entertaining, leads to a private roof terrace, providing a secluded outdoor retreat.