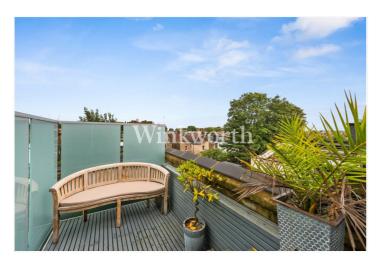

The loft conversion has transformed the upper level into a stunning open-plan kitchen, dining, and living space, bathed in natural light from oversized roof lights and tall windows. This striking room, perfect for entertaining, leads to a private roof terrace, providing a secluded outdoor retreat.