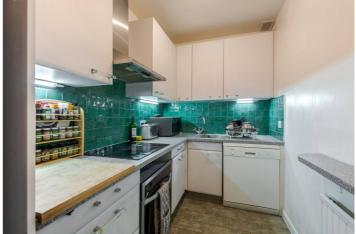

## ST. GEORGES DRIVE, SW1V

£750,000 SHARE OF FREEHOLD

A spacious two bed arranged over two floors with accommodation comprising a large reception room providing plenty of space to dine and entertain and a separate fitted kitchen with integrated appliances. There are two generous double bedrooms and a spacious family bathroom. The property further benefits from well-maintained communal hallways, lift and an abundance of storage throughout.

St. Georges Drive, SW1 Approx. Gross Internal Area 702 Sq Ft - 65.22 Sq M Reception Room 16'8" x 14'1" (5.08 x 4.30m) Kitchen 9'10" x 5'7" (2.99 x 1.70m) Bedroom 10'4" x 9'9" (3.14 x 2.98m) Bedroom 13'7" x 9'4" (4.14 x 2.84m) Second Floor For illustration purposes only. Not to scale.
All measurements are taken and shown at floor level.
www.r3photography.co.uk @ Photography / Floor Plans / Lease Plans / EPCs photography