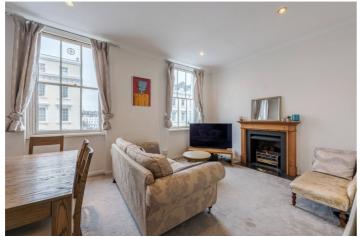

## ST. GEORGES DRIVE, SW1V

£750,000 SHARE OF FREEHOLD

A spacious two bed arranged over two floors with accommodation comprising a large reception room providing plenty of space to dine and entertain and a separate fitted kitchen with integrated appliances. There are two generous double bedrooms and a spacious family bathroom. The property further benefits from well-maintained communal hallways, lift and an abundance of storage throughout.

St. Georges Drive, SW1 Approx. Gross Internal Area 702 Sq Ft - 65.22 Sq M Reception Room 16'8" x 14'1" (5.08 x 4.30m) Kitchen 9'10" x 5'7" (2.99 x 1.70m) Bedroom 10'4" x 9'9" (3.14 x 2.98m) Bedroom 13'7" x 9'4" (4.14 x 2.84m) Second Floor For illustration purposes only. Not to scale.
All measurements are taken and shown at floor level.
www.r3photography.co.uk @ Photography / Floor Plans / Lease Plans / EPCs photography