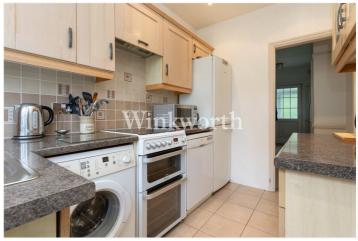

### **DESCRIPTION:**

A lovely three-bedroom terraced 1930s house in a popular location, close to Oakthorpe Primary School and 0.7 miles from Palmers Green overground station (to Moorgate). The property provides 1042 Sq. ft. of wellproportioned living accommodation with the potential to extend (subject to planning consent). You will find a spacious front reception room overlooking a green, a separate dining room, and a contemporarystyle galley kitchen. On the first floor, there are three bedrooms - two of which benefit from fitted bedroom suites, plus a bathroom, and a separate WC. Outside, the property enjoys an attractive rear garden extending just under 73' in length, with a garage at one end with rear vehicular access, plus a paved front garden.