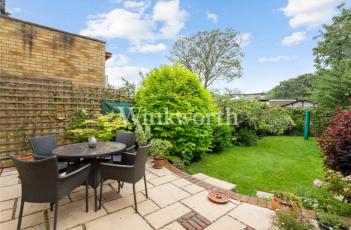

### **DESCRIPTION:**

A lovely three-bedroom terraced 1930s house in a popular location, close to Oakthorpe Primary School and 0.7 miles from Palmers Green overground station (to Moorgate). The property provides 1042 Sq. ft. of wellproportioned living accommodation with the potential to extend (subject to planning consent). You will find a spacious front reception room overlooking a green, a separate dining room, and a contemporarystyle galley kitchen. On the first floor, there are three bedrooms - two of which benefit from fitted bedroom suites, plus a bathroom, and a separate WC. Outside, the property enjoys an attractive rear garden extending just under 73' in length, with a garage at one end with rear vehicular access, plus a paved front garden.

#### **KEY FEATURES:**

- 1930s Terraced House in a Popular Location
- Close to Oakthorpe Primary School
- Vendor Suited
- Spacious Reception Room and Dining Room
- Three-Bedrooms
- Potential to Extend (subject to planning consent)
- Well-Maintained Rear Garden
- Double Glazing
- Electric Heating
- Garage