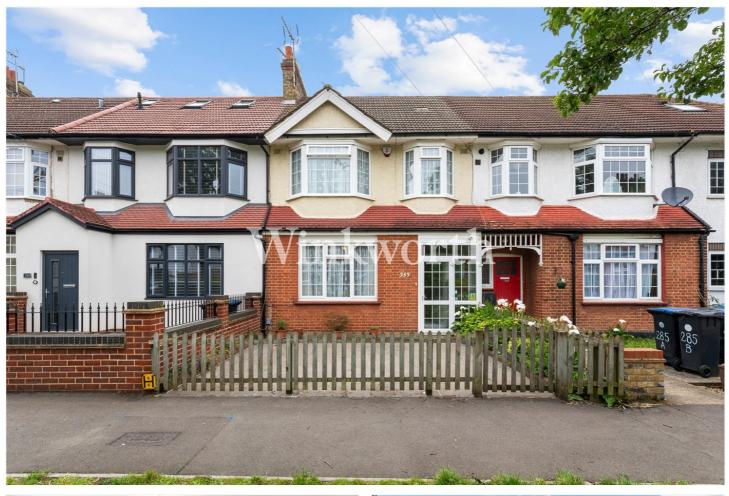

# PRINCES AVENUE, N13 **£525,000 FREEHOLD**

### A CHARMING 1930S TERRACED FAMILY HOME WITH POTENTIAL TO EXTEND, LOCATED CLOSE TO OAKTHORPE PRIMARY SCHOOL.

Palmers Green | 020 8920 9900 | palmersgreen@winkworth.co.uk

### **DESCRIPTION:**

A lovely three-bedroom terraced 1930s house in a popular location, close to Oakthorpe Primary School and 0.7 miles from Palmers Green overground station (to Moorgate). The property provides 1042 Sq. ft. of wellproportioned living accommodation with the potential to extend (subject to planning consent). You will find a spacious front reception room overlooking a green, a separate dining room, and a contemporarystyle galley kitchen. On the first floor, there are three bedrooms - two of which benefit from fitted bedroom suites, plus a bathroom, and a separate WC. Outside, the property enjoys an attractive rear garden extending just under 73' in length, with a garage at one end with rear vehicular access, plus a paved front garden.