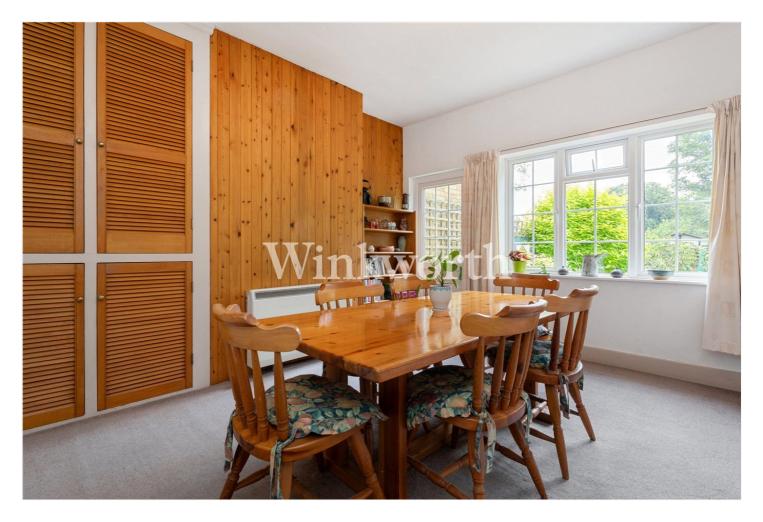

### **DESCRIPTION:**

A lovely three-bedroom terraced 1930s house in a popular location, close to Oakthorpe Primary School and 0.7 miles from Palmers Green overground station (to Moorgate). The property provides 1042 Sq. ft. of wellproportioned living accommodation with the potential to extend (subject to planning consent). You will find a spacious front reception room overlooking a green, a separate dining room, and a contemporarystyle galley kitchen. On the first floor, there are three bedrooms - two of which benefit from fitted bedroom suites, plus a bathroom, and a separate WC. Outside, the property enjoys an attractive rear garden extending just under 73' in length, with a garage at one end with rear vehicular access, plus a paved front garden.