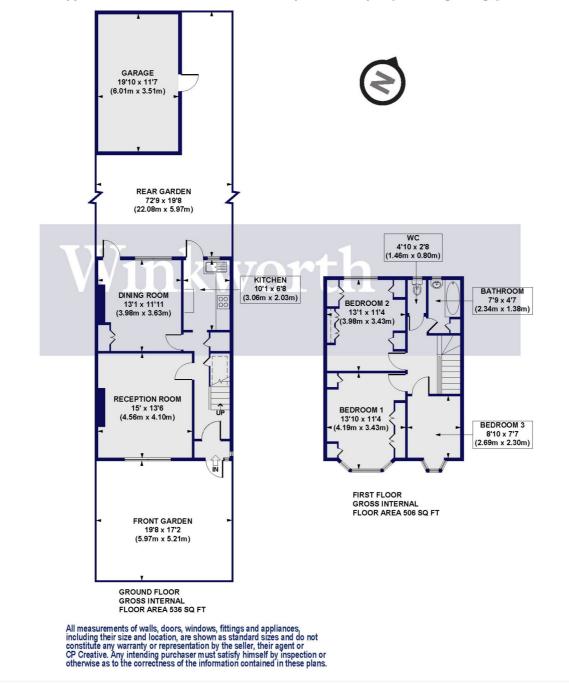

### **DESCRIPTION:**

A lovely three-bedroom terraced 1930s house in a popular location, close to Oakthorpe Primary School and 0.7 miles from Palmers Green overground station (to Moorgate). The property provides 1042 Sq. ft. of wellproportioned living accommodation with the potential to extend (subject to planning consent). You will find a spacious front reception room overlooking a green, a separate dining room, and a contemporarystyle galley kitchen. On the first floor, there are three bedrooms - two of which benefit from fitted bedroom suites, plus a bathroom, and a separate WC. Outside, the property enjoys an attractive rear garden extending just under 73' in length, with a garage at one end with rear vehicular access, plus a paved front garden.

#### Princes Avenue, N13

Approx. Gross Internal Floor Area 1269 sq. ft / 117.92 sq. m (Including Garage) Approx. Gross Internal Floor Area 1042 sq. ft / 96.82 sq. m (Excluding Garage)

This floorplan is for illustration purposes only and is not to scale. The position and size of doors, windows, appliances and other features are approximate.