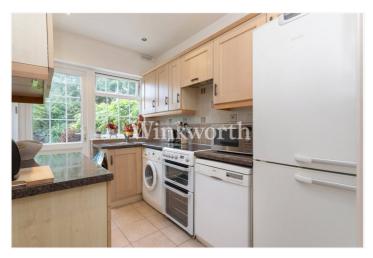

### **DESCRIPTION:**

A lovely three-bedroom terraced 1930s house in a popular location, close to Oakthorpe Primary School and 0.7 miles from Palmers Green overground station (to Moorgate). The property provides 1042 Sq. ft. of wellproportioned living accommodation with the potential to extend (subject to planning consent). You will find a spacious front reception room overlooking a green, a separate dining room, and a contemporarystyle galley kitchen. On the first floor, there are three bedrooms - two of which benefit from fitted bedroom suites, plus a bathroom, and a separate WC. Outside, the property enjoys an attractive rear garden extending just under 73' in length, with a garage at one end with rear vehicular access, plus a paved front garden.