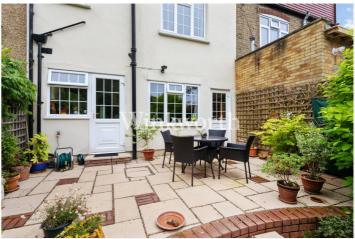

### **DESCRIPTION:**

A lovely three-bedroom terraced 1930s house in a popular location, close to Oakthorpe Primary School and 0.7 miles from Palmers Green overground station (to Moorgate). The property provides 1042 Sq. ft. of wellproportioned living accommodation with the potential to extend (subject to planning consent). You will find a spacious front reception room overlooking a green, a separate dining room, and a contemporarystyle galley kitchen. On the first floor, there are three bedrooms - two of which benefit from fitted bedroom suites, plus a bathroom, and a separate WC. Outside, the property enjoys an attractive rear garden extending just under 73' in length, with a garage at one end with rear vehicular access, plus a paved front garden.