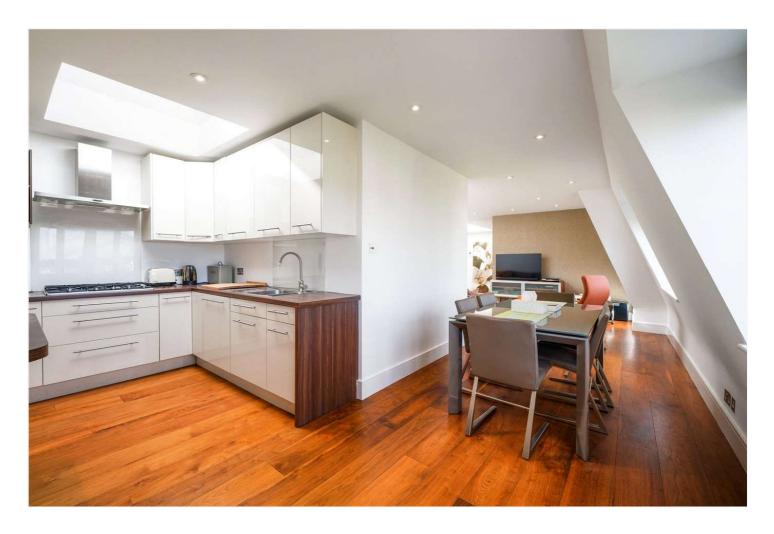

## WELLINGTON COURT, ST JOHN'S WOOD, LONDON, NW8 £1,315,000 LEASEHOLD

We are pleased to present this incredibly bright, three bedroom penthouse apartment, which benefits from far-reaching southeasterly views towards Primrose Hill and The City. The property is in good decorative order throughout and offers flexible living accommodation, with an office / lobby area as you enter the flat, an open-plan kitchen / breakfast area, a reception room and two bathrooms (one of which is en-suite to the main bedroom) plus a guest WC. This secure development benefits from 24 hour porterage, a passenger lift and is located directly opposite St John's Wood Underground Station and High Street not to mention both Lord's Cricket Ground and Regent's Park are less than half a mile away. Furthermore, there is a rarely available secure lockup garage assigned to this particular property.