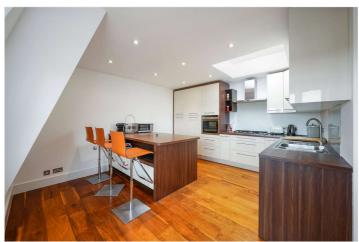

## WELLINGTON COURT, ST JOHN'S WOOD, LONDON, NW8 £1,315,000 LEASEHOLD

We are pleased to present this incredibly bright, three bedroom penthouse apartment, which benefits from far-reaching southeasterly views towards Primrose Hill and The City. The property is in good decorative order throughout and offers flexible living accommodation, with an office / lobby area as you enter the flat, an open-plan kitchen / breakfast area, a reception room and two bathrooms (one of which is en-suite to the main bedroom) plus a guest WC. This secure development benefits from 24 hour porterage, a passenger lift and is located directly opposite St John's Wood Underground Station and High Street not to mention both Lord's Cricket Ground and Regent's Park are less than half a mile away. Furthermore, there is a rarely available secure lockup garage assigned to this particular property.