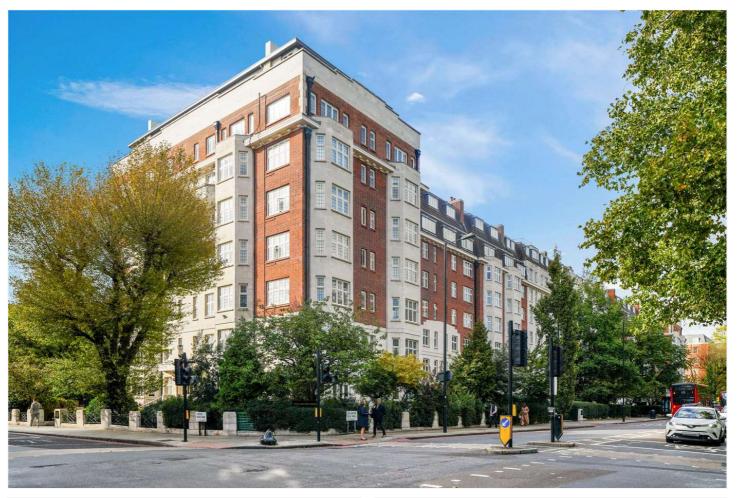

## WELLINGTON COURT, ST JOHN'S WOOD, LONDON, NW8 £1,315,000 LEASEHOLD

We are pleased to present this incredibly bright, three bedroom penthouse apartment, which benefits from far-reaching southeasterly views towards Primrose Hill and The City. The property is in good decorative order throughout and offers flexible living accommodation, with an office / lobby area as you enter the flat, an open-plan kitchen / breakfast area, a reception room and two bathrooms (one of which is en-suite to the main bedroom) plus a guest WC. This secure development benefits from 24 hour porterage, a passenger lift and is located directly opposite St John's Wood Underground Station and High Street not to mention both Lord's Cricket Ground and Regent's Park are less than half a mile away. Furthermore, there is a rarely available secure lockup garage assigned to this particular property.