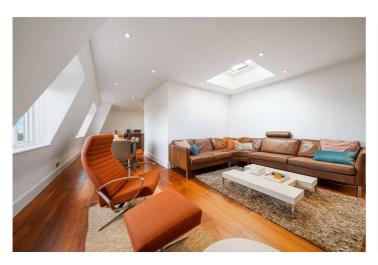

## WELLINGTON COURT, ST JOHN'S WOOD, LONDON, NW8 £1,315,000 LEASEHOLD

We are pleased to present this incredibly bright, three bedroom penthouse apartment, which benefits from far-reaching southeasterly views towards Primrose Hill and The City. The property is in good decorative order throughout and offers flexible living accommodation, with an office / lobby area as you enter the flat, an open-plan kitchen / breakfast area, a reception room and two bathrooms (one of which is en-suite to the main bedroom) plus a guest WC. This secure development benefits from 24 hour porterage, a passenger lift and is located directly opposite St John's Wood Underground Station and High Street not to mention both Lord's Cricket Ground and Regent's Park are less than half a mile away. Furthermore, there is a rarely available secure lockup garage assigned to this particular property.