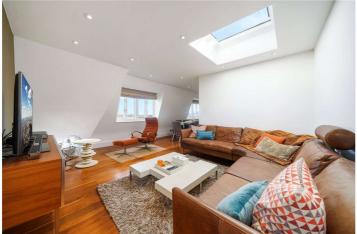

## WELLINGTON COURT, ST JOHN'S WOOD, LONDON, NW8 £1,315,000 LEASEHOLD

We are pleased to present this incredibly bright, three bedroom penthouse apartment, which benefits from far-reaching southeasterly views towards Primrose Hill and The City. The property is in good decorative order throughout and offers flexible living accommodation, with an office / lobby area as you enter the flat, an open-plan kitchen / breakfast area, a reception room and two bathrooms (one of which is en-suite to the main bedroom) plus a guest WC. This secure development benefits from 24 hour porterage, a passenger lift and is located directly opposite St John's Wood Underground Station and High Street not to mention both Lord's Cricket Ground and Regent's Park are less than half a mile away. Furthermore, there is a rarely available secure lockup garage assigned to this particular property.