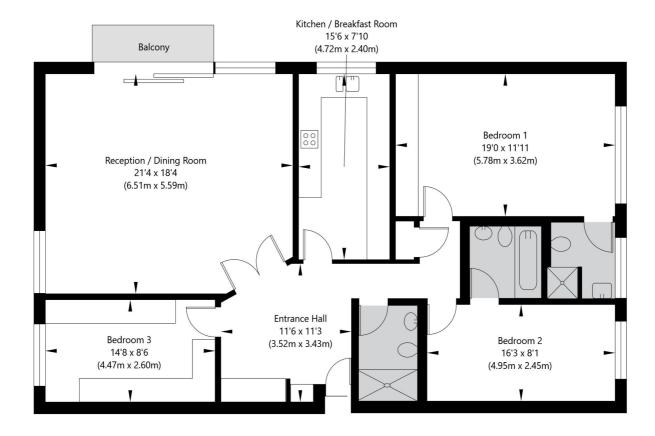

## Sheringham, St John's Wood Park, NW8 6QX

Second Floor GROSS INTERNAL FLOOR AREA APPROX. 125.51 SQ M / 1351 SQ FT

APPROXIMATE GROSS INTERNAL FLOOR AREA 125.51 SQ M / 1351 SQ FT
THIS FLOOR PLAN IS FOR ILLUSTRATIVE PURPOSES ONLY AND
SHOULD BE USED FOR THIS PURPOSE BY PROSPECTIVE APPLICANTS AS ITS NOT TO SCALE.

(c) AMBERSHORE PIX LIMITED / PHOTO - VIDEO - FLOOR PLANS / 800 999 1577 / WWW.AMBERSHOREPIX.CO.UK

Tenure: Leasehold

**Term**: 167 years from 10/04/2007 **NOTES**:

Service Charge: £15,000 Per Annum

**Current Ground Rent:** A Peppercorn / No Ground Rent Applicable