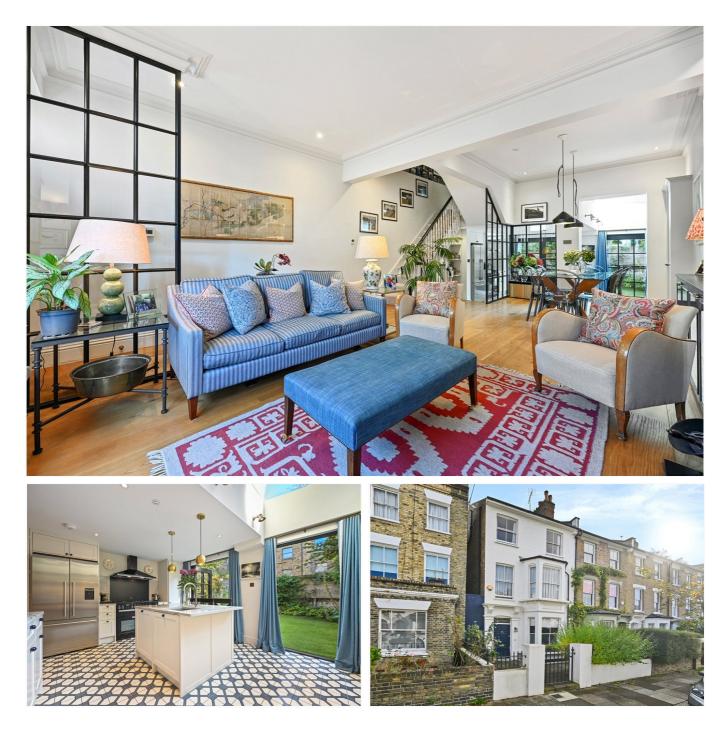

## Warbeck Road, W12

£2,200,000 Freehold

A stunning Victorian semi-detached family house, offered in beautiful condition throughout.

2 Reception Rooms | Kitchen | Dining Room | 5 Bedrooms | En Suite Bathroom | Bathroom | Shower Room | Utility Room | 2 Cloakrooms | Garden | 2,547 Sq Ft / 237 Sq M | Council Tax Band G | EPC Rating Band D

## DESCRIPTION

Offered in immaculate condition throughout, the house has been fully extended and boasts accommodation which comprises double reception room and full width kitchen on the ground floor; the converted basement offers a further reception room/playroom, utility room, WC and wine cellar. The first floor offers the fifth bedroom/study, WC and main bedroom suite with bathroom and walk in wardrobe. The upper two floors offer three further double bedrooms and two bathrooms. The house further benefits from a rear garden with side access.