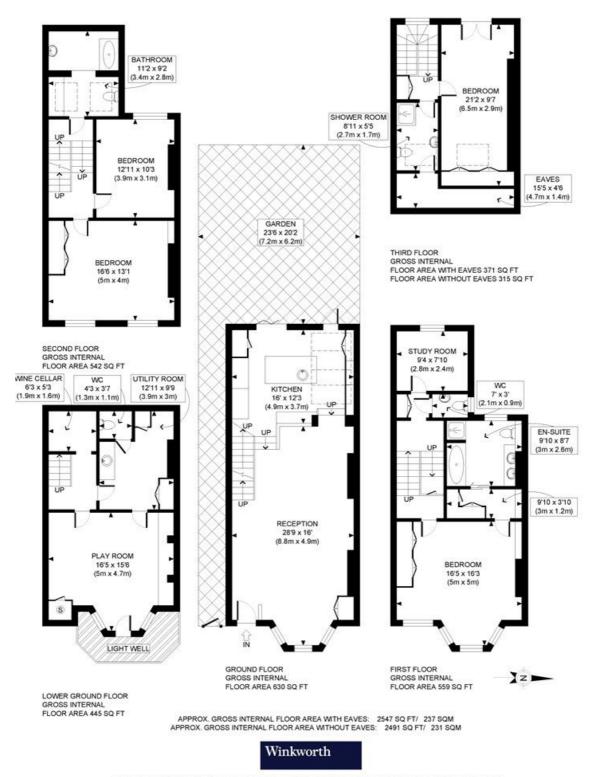

## Warbeck Road, W12

£2,200,000 Freehold

A stunning Victorian semi-detached family house, offered in beautiful condition throughout.

2 Reception Rooms | Kitchen | Dining Room | 5 Bedrooms | En Suite Bathroom | Bathroom | Shower Room | Utility Room | 2 Cloakrooms | Garden | 2,547 Sq Ft / 237 Sq M | Council Tax Band G | EPC Rating Band D

## DESCRIPTION

Offered in immaculate condition throughout, the house has been fully extended and boasts accommodation which comprises double reception room and full width kitchen on the ground floor; the converted basement offers a further reception room/playroom, utility room, WC and wine cellar. The first floor offers the fifth bedroom/study, WC and main bedroom suite with bathroom and walk in wardrobe. The upper two floors offer three further double bedrooms and two bathrooms. The house further benefits from a rear garden with side access.

LOCAL AUTHORITY Hammersmith & Fulham

**TENURE** Freehold.

PRICE: £2,200,000 Freehold

This plan is for illustrative purposes only and should be used as such by any prospective client. Whilst every attempt has been made to ensure the accuracy of the Floor Plan contained here, measurements of the doors, windows, rooms and any other items are approximate and no responsibility is taken for any errors, omissions, or misstatement. The services, systems and appliances shown have not been tested and no guarantee as to the operability or efficiency can be given.

PROPERTY PHOT PLANS

The displayed square footage is taken from the floor plans with measurements created using the Royal Institute of Chartered Surveyors' Code of Practice for Measuring. These measurements are approximate and included for illustrative purposes only. Winkworth does not make any representation as to the accuracy of these measurements and you should seek to verify them for yourself. Winkworth accept no liability for any loss you may suffer if you rely on these measurements.