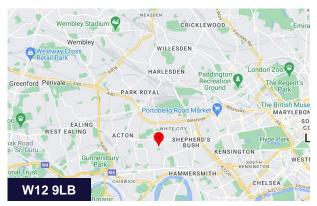

Unit 1

1A Stronsa Road, Shepherd's Bush, London, W12 9LB

#### Location

This property is extremely well connected and whilst set on a quiet, private road, Askew Road is within a 5 minute walk from the property providing all the necessary retailers. Surrounded by a large number of residential dwellings, home to a particularly affluent clientele, this opportunity allows a new tenant to establish a presence in a well-respected postcode amongst a diverse local community eager to support local business.

Connections to transport are widespread with Stamford Brook (District Line) within a 10 minute walk and extensive bus links in the immediate surroundings providing seamless connections to the City, West End and further East & West London locations. We have also been advised there a numerous parking options in the immediate vicinity.