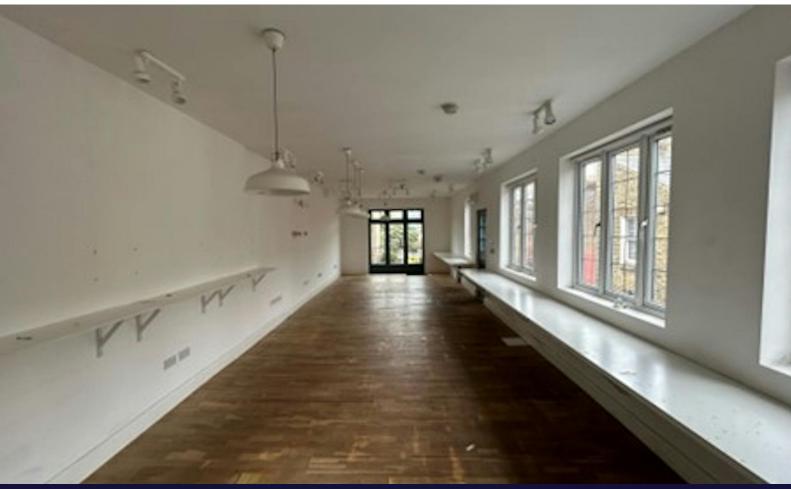

# Delightful studio premises in W12.

1,000 sq ft

(92.90 sq m)

- Abundance of natural light.
- Exceptionally fitted out.
- Suitable to a variety of occupiers.
- Gated entrance.
- Available immediately.

#### Description

Set on the quiet streets surrounding Wendell Park, 1a Stronsa Road offers an unparalleled and unique opportunity to set up in a characterful and supremely well-equipped Use Class E space. Offering in excess of 1,000 sq ft of floorspace, the property entrance leads into a delightful kitchen with a breakout/dining area. Through from this is a private meeting room and well equipped bathroom but the other way leads through the an exceedingly light and open space that is unseen within a W12 postcode.