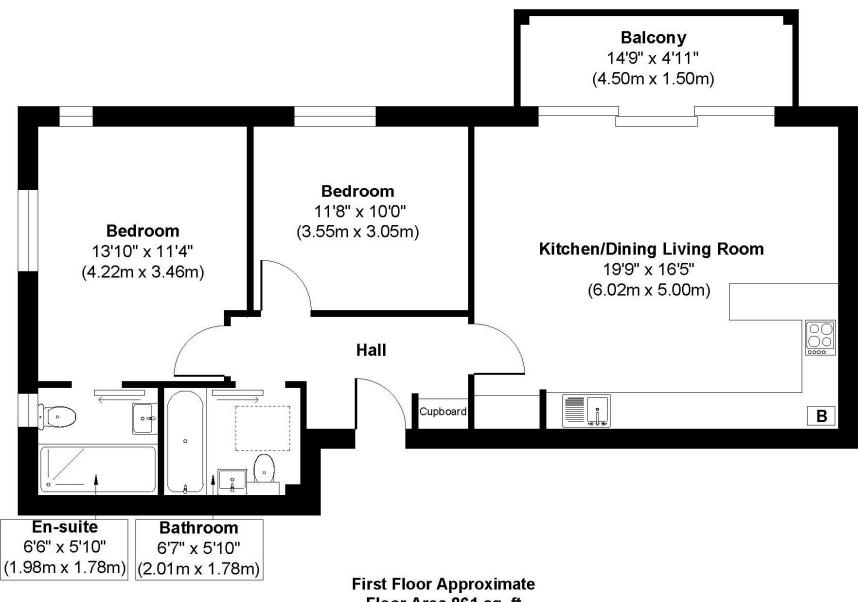

## **Apartment 4**

First Floor Approximate Floor Area 861 sq. ft (79.98 sq. m)

Illustration for identification purposes only, measurements approximate and not to scale.