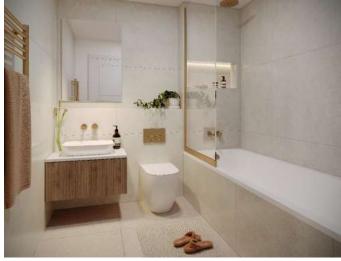

Each apartment benefits from either a private patio style garden or balcony as well as professionally landscaped communal gardens, the bespoke fully integrated kitchens will benefit from quartz worktops, Bosch appliances and induction hob together with LVT herringbone flooring. The bedrooms feature luxury carpets, whilst the bathrooms will boast floor to ceiling Porcelanosa tiles, brushed brass fittings and heated towel rails.