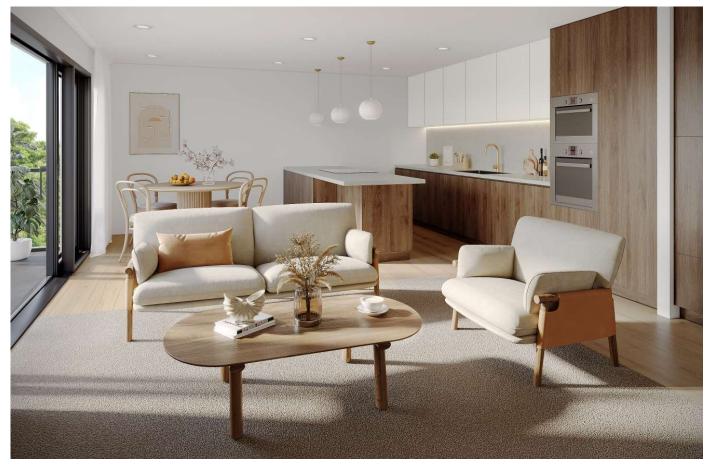

Each apartment benefits from either a private patio style garden or balcony as well as professionally landscaped communal gardens, the bespoke fully integrated kitchens will benefit from quartz worktops, Bosch appliances and induction hob together with LVT herringbone flooring. The bedrooms feature luxury carpets, whilst the bathrooms will boast floor to ceiling Porcelanosa tiles, brushed brass fittings and heated towel rails.