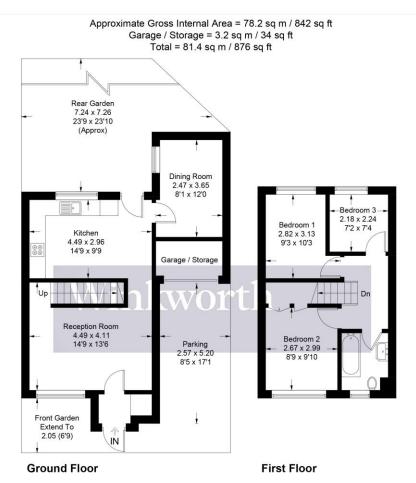

## **AT A GLANCE**

- 3 Bedrooms
- Chain Free
- 876 Square Feet
- Two Receptions
- Off Street Parking
- Gas Central Heating
- Double Glazing

Illustration for identification purposes only, measurements are approximate, not to scale. Winkworth © 2025 (ID1166525)

This floorplan is for illustration purposes only and is not to scale. The position and size of doors, windows, appliances and other features are approximate.

Tenure: Freehold

**Term:** 0 year and 0 months **Service Charge:** £0 per annum