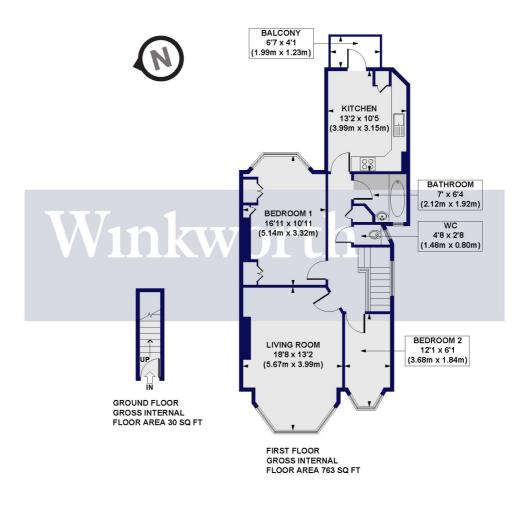

## St. Georges Road, N13 Approx. Gross Internal Floor Area 794 sq. ft / 73.73 sq. m

All measurements of walls, doors, windows, fittings and appliances, including their size and location, are shown as standard sizes and do not constitute any warranty or representation by the seller, their agent or CP Creative. Any intending purchaser must satisfy himself by inspection or otherwise as to the correctness of the information contained in these plans.

This floorplan is for illustration purposes only and is not to scale. The position and size of doors, windows, appliances and other features are approximate.

Palmers Green | 020 8920 9900 | palmersgreen@winkworth.co.uk 393 Green Lanes, Palmers Green, N13 4JG