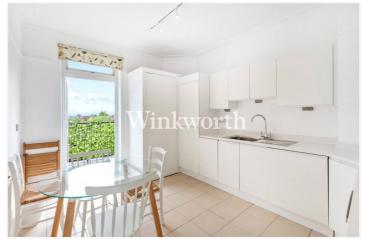

Offered for sale chain-free and with a share of the freehold, the property boasts just under 800 sq. ft. of light, well-proportioned accommodation with high ceilings. A spacious landing leads to a generously sized living room with a wide bay window and an eat-in kitchen, which provides access to the private balcony. There are also two bedrooms, one featuring a fitted wardrobe, along with a contemporary-style bathroom and a separate WC. We advise a viewing to appreciate the space this property offers.