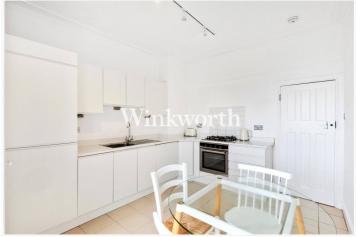

Offered for sale chain-free and with a share of the freehold, the property boasts just under 800 sq. ft. of light, well-proportioned accommodation with high ceilings. A spacious landing leads to a generously sized living room with a wide bay window and an eat-in kitchen, which provides access to the private balcony. There are also two bedrooms, one featuring a fitted wardrobe, along with a contemporary-style bathroom and a separate WC. We advise a viewing to appreciate the space this property offers.