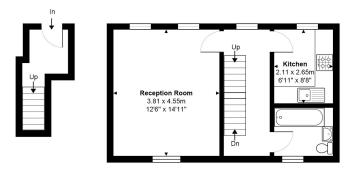

## Underhill Road, East Dulwich, SE22

Total Area: 75.7 m² ... 815 ft²

First Floor

Second Floor

Front Garden 3.68 x 5.53 12.07 x 18.14

Ground Floor

This plan is for layout guidance only. Drawn in accordance with RICS guidelines. Not drawn to scale unless stated.

This floorplan is for illustration purposes only and is not to scale. The position and size of doors, windows, appliances and other features are approximate.

Dulwich | 020 8299 2722 | dulwich@winkworth.co.uk