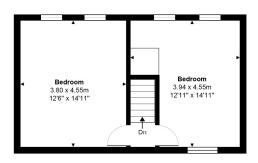

## Underhill Road, East Dulwich, SE22

Total Area: 75.7 m² ... 815 ft²

First Floor

Second Floor

Front Garden 3.68 x 5.53 12.07 x 18.14

Ground Floor

This plan is for layout guidance only. Drawn in accordance with RICS guidelines. Not drawn to scale unless stated.

This floorplan is for illustration purposes only and is not to scale. The position and size of doors, windows, appliances and other features are approximate.

Dulwich | 020 8299 2722 | dulwich@winkworth.co.uk