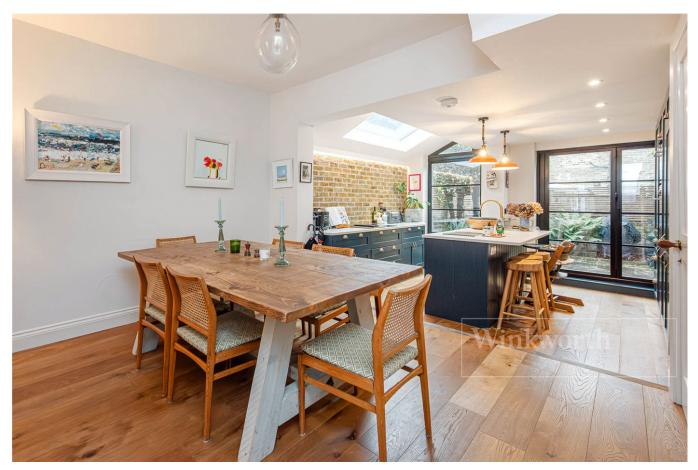

## **DESCRIPTION:**

This lovely Victorian Cottage has been finished to an excellent standard by the current owners. The ground floor has been extended and comprises of an entirely open reception and dining area, leading on to the kitchen. The kitchen is of classic style with exposed brick wall, integrated appliances, hot tap, and centre island with overhanging breakfast bar. This entire area is a great entertaining space, leading directly on to the garden via bi-fold doors. The garden is south facing, and therefore a great sun trap all day, flooding the open plan area with natural light. The entire ground floor also benefits from underfloor heating, including the guest WC under the stairs.