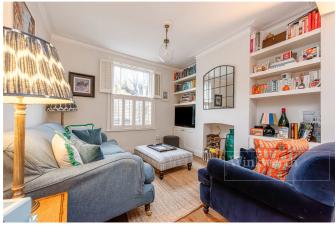

## **DESCRIPTION:**

This lovely Victorian Cottage has been finished to an excellent standard by the current owners. The ground floor has been extended and comprises of an entirely open reception and dining area, leading on to the kitchen. The kitchen is of classic style with exposed brick wall, integrated appliances, hot tap, and centre island with overhanging breakfast bar. This entire area is a great entertaining space, leading directly on to the garden via bi-fold doors. The garden is south facing, and therefore a great sun trap all day, flooding the open plan area with natural light. The entire ground floor also benefits from underfloor heating, including the guest WC under the stairs.