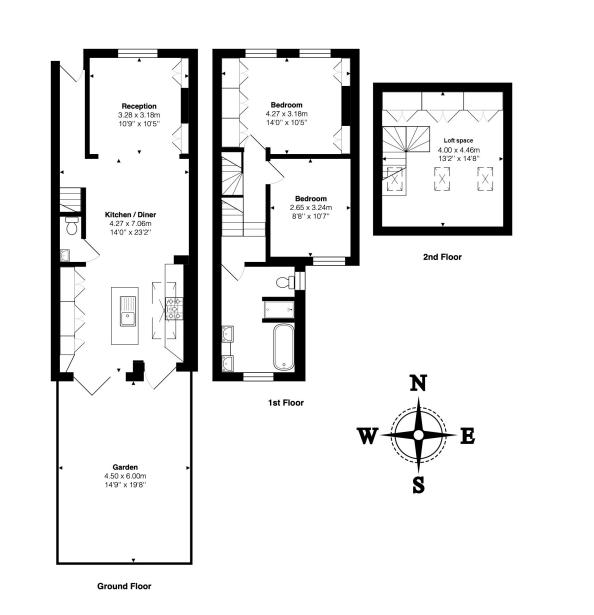

removed offering extra space and flexibility of layout. Finally, the loft has been fully converted for use as an additional room, with the added benefit of fitted cupboards.

See things differently

Total Area: 97.9 m<sup>2</sup> ... 1054 ft<sup>2</sup> (excluding garden) All measurements are approximate and for display purposes only

This floorplan is for illustration purposes only and is not to scale. The position and size of doors, windows, appliances and other features are approximate.

Kensal Rise & Queens Park | 0208 960 4947 | kensalrise@winkworth.co.uk