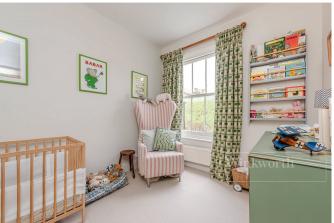

On the first floor is the family bathroom, with separate roll top bath tub, shower enclosure, and double basins.

Similar to the ground floor, the bathroom also has underfloor heating.

There are two spacious double bedrooms, with the principle bedroom benefitting from fitted wardrobes. The second bedroom has the chimney Winkworth

removed offering extra space and flexibility of layout. Finally, the loft has been fully converted for use as an additional room, with the added benefit of fitted cupboards.

See things differently

Total Area: 97.9 m<sup>2</sup> ... 1054 ft<sup>2</sup> (excluding garden) All measurements are approximate and for display purposes only