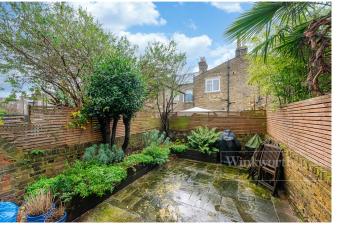

## **DESCRIPTION:**

This lovely Victorian Cottage has been finished to an excellent standard by the current owners. The ground floor has been extended and comprises of an entirely open reception and dining area, leading on to the kitchen. The kitchen is of classic style with exposed brick wall, integrated appliances, hot tap, and centre island with overhanging breakfast bar. This entire area is a great entertaining space, leading directly on to the garden via bi-fold doors. The garden is south facing, and therefore a great sun trap all day, flooding the open plan area with natural light. The entire ground floor also benefits from underfloor heating, including the guest WC under the stairs.