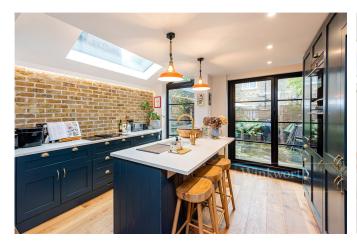

## **DESCRIPTION:**

This lovely Victorian Cottage has been finished to an excellent standard by the current owners. The ground floor has been extended and comprises of an entirely open reception and dining area, leading on to the kitchen. The kitchen is of classic style with exposed brick wall, integrated appliances, hot tap, and centre island with overhanging breakfast bar. This entire area is a great entertaining space, leading directly on to the garden via bi-fold doors. The garden is south facing, and therefore a great sun trap all day, flooding the open plan area with natural light. The entire ground floor also benefits from underfloor heating, including the guest WC under the stairs.