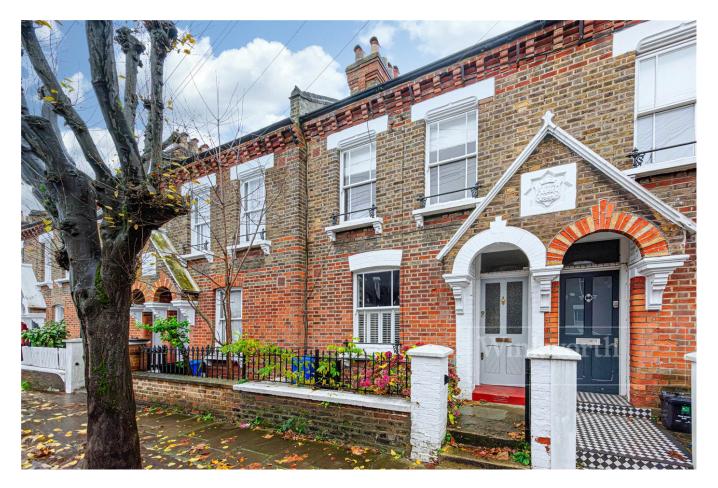

KILRAVOCK STREET, LONDON, W10 £1,150,000 FREEHOLD

IMMACULATE AND EXTENDED TWO DOUBLE BEDROOM VICTORIAN COTTAGE WITH ADDITIONAL LOFT SPACE CONVERSION, SOUTH FACING GARDEN, AND LOCATED IN THE POPULAR QUEENS PARK AVENUES.

## **LOCATION:**

Kilravock Street is ideally positioned for easy access to both Queen's Park and Kensal Rise, providing convenient access to local amenities such as shops, delicatessens, restaurants, parks & gastro Pubs. Portobello market and Golborne Road are also a short walk away. Transport wise, Queen's Park Tube station is closest for access to the Bakerloo Line and London Overground.