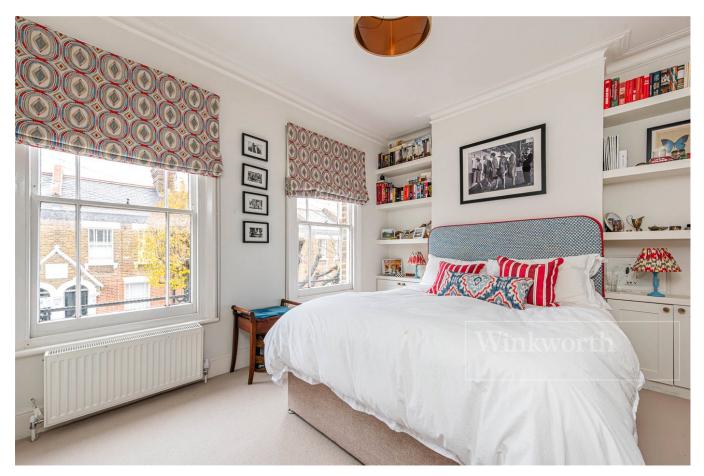

On the first floor is the family bathroom, with separate roll top bath tub, shower enclosure, and double basins.

Similar to the ground floor, the bathroom also has underfloor heating.

There are two spacious double bedrooms, with the principle bedroom benefitting from fitted wardrobes. The second bedroom has the chimney Winkworth