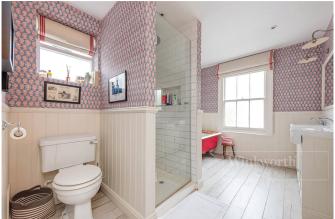

On the first floor is the family bathroom, with separate roll top bath tub, shower enclosure, and double basins.

Similar to the ground floor, the bathroom also has underfloor heating.

There are two spacious double bedrooms, with the principle bedroom benefitting from fitted wardrobes. The second bedroom has the chimney Winkworth