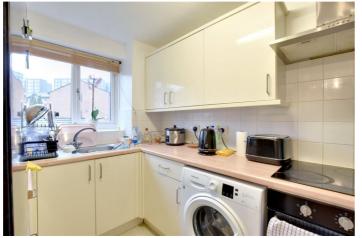

## **DESCRIPTION:**

A well-presented one bedroom ground floor apartment, that measures circa 416 sq ft and features residents off street parking and located just moments from DLR! No chain!

In good condition throughout, the property comprises a bright 14ft reception room, that opens onto a well fitted modern kitchen. There is a family bathroom and a double bedroom with fitted wardrobes. Benefits include electric heating, well-kept communal grounds and off street parking!