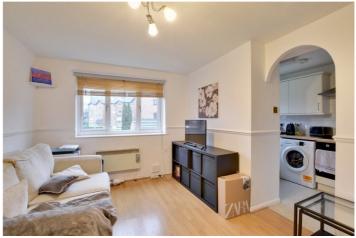

## **DESCRIPTION:**

A well-presented one bedroom ground floor apartment, that measures circa 416 sq ft and features residents off street parking and located just moments from DLR! No chain!

In good condition throughout, the property comprises a bright 14ft reception room, that opens onto a well fitted modern kitchen. There is a family bathroom and a double bedroom with fitted wardrobes. Benefits include electric heating, well-kept communal grounds and off street parking!