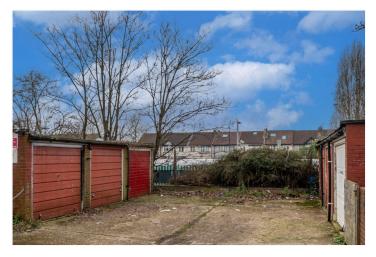

A standout feature of this home is the private garage, offering valuable off-street parking or additional storage—a rare benefit in this sought-after location.

Estreham Road is ideally positioned less than a minute's walk from Streatham Common Station, providing fast train services to London Victoria (17 mins) and Balham Underground (4 mins) with onward connections to the Northern Line. Streatham Station is also nearby, offering direct links to King's Cross, London Bridge, and Blackfriars via City Thameslink.