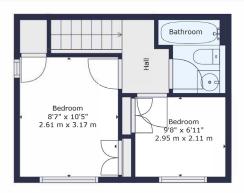

The ground floor features a bright and airy open-plan kitchen and living area, thoughtfully designed to maximise space and natural light. Upstairs, two well-proportioned bedrooms provide comfortable accommodation, complemented by a modern family bathroom.

Floor 2

Floor 1

Winkworth

TOTAL: 491 sq. ft, 46 m2
FLOOR 1: 245 sq. ft, 23 m2, FLOOR 2: 246 sq. ft, 23 m2
EXCLUDED AREAS: PATIO: 195 sq. ft, 18 m2, GARDEN: 109 sq. ft, 10 m2, PORCH: 12 sq. ft, 1
m2, UNDEFINED: 2 sq. ft, 0 m2

This floorplan is for illustration purposes only and is not to scale. The position and size of doors, windows, appliances and other features are approximate.

Streatham | 020 8769 6699 | streatham@winkworth.co.uk