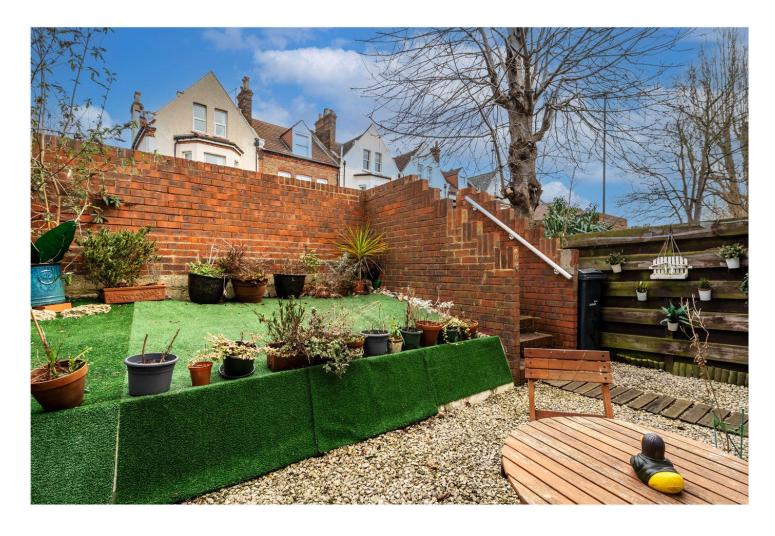

## **DESCRIPTION:**

Tucked away on a quiet residential road, this well-presented two-bedroom freehold house offers a fantastic blend of space, convenience, and practicality. The property benefits from a private garage, a front garden, and an immaculate interior, making it an ideal choice for first-time buyers or those seeking a well-connected London home.

A standout feature of this home is the private garage, offering valuable off-street parking or additional storage—a rare benefit in this sought-after location.

Estreham Road is ideally positioned less than a minute's walk from Streatham Common Station, providing fast train services to London Victoria (17 mins) and Balham Underground (4 mins) with onward connections to the Northern Line. Streatham Station is also nearby, offering direct links to King's Cross, London Bridge, and Blackfriars via City Thameslink.