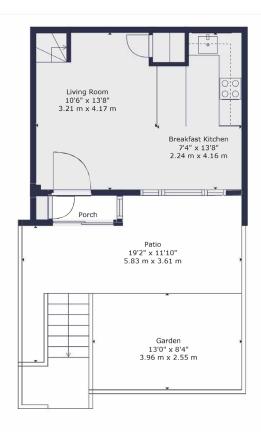

Floor 2

Floor 1

Winkworth

TOTAL: 491 sq. ft, 46 m2
FLOOR 1: 245 sq. ft, 23 m2, FLOOR 2: 246 sq. ft, 23 m2
EXCLUDED AREAS: PATIO: 195 sq. ft, 18 m2, GARDEN: 109 sq. ft, 10 m2, PORCH: 12 sq. ft, 1
m2, UNDEFINED: 2 sq. ft, 0 m2

All measurements of walls, doors, windows, fittings and appliances, including their size and location, are shown as standard sizes and do not constitute any warranty or representation by the seller, their agent or Winkworth. Any intending purchaser must satisfy himself by inspection or otherwise as to the correctness of the information contained in these plans. This plan is for illustrative purposes only and should

This floorplan is for illustration purposes only and is not to scale. The position and size of doors, windows, appliances and other features are approximate.

Streatham | 020 8769 6699 | streatham@winkworth.co.uk