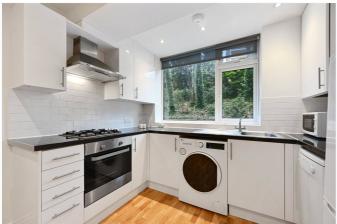

## **DESCRIPTION**

Well-appointed throughout, the accommodation comprises entrance hall, reception room with open plan kitchen, bedroom and bathroom. The property further benefits from a designated parking space and access to a secure bicycle storage area.