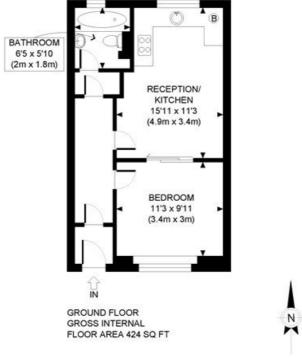

## Rockley Court, Rockley Road, W14 £335,000 Leasehold

A stylish one bedroom flat with the benefit of a designated off-street parking space, within a purpose built block.

Reception Room I Open Plan Kitchen I Bedroom I Bathroom I 424 Sq Ft / 39 Sq M I Council Tax Band B I EPC Rating Band C

## **DESCRIPTION**

Well-appointed throughout, the accommodation comprises entrance hall, reception room with open plan kitchen, bedroom and bathroom. The property further benefits from a designated parking space and access to a secure bicycle storage area.

LOCAL AUTHORITY Hammersmith & Fulham

**TENURE** Leasehold.

PRICE: £335,000 Leasehold

APPROX. GROSS INTERNAL FLOOR AREA: 424 SQ FT/ 39 SQM

## Winkworth

This plan is for illustrative purposes only and should be used as such by any prospective client.

Whilst every attempt has been made to ensure the accuracy of the Floor Plan contained here, measurements of the doors, windows, rooms and any other items are approximate and no responsibility is taken for any errors, omissions, or misstatement.