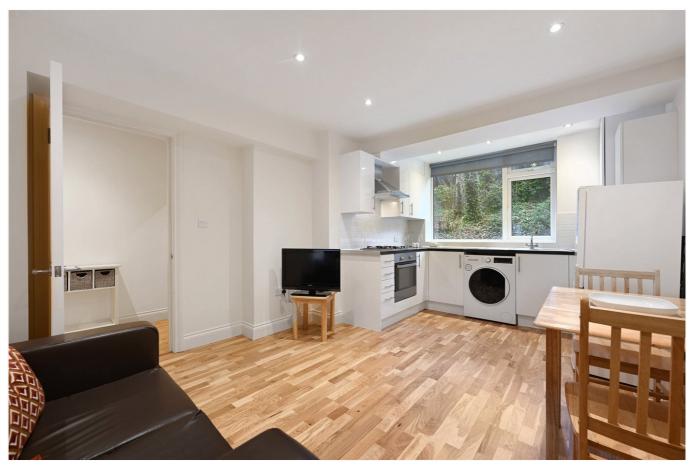

## **DESCRIPTION**

Well-appointed throughout, the accommodation comprises entrance hall, reception room with open plan kitchen, bedroom and bathroom. The property further benefits from a designated parking space and access to a secure bicycle storage area.