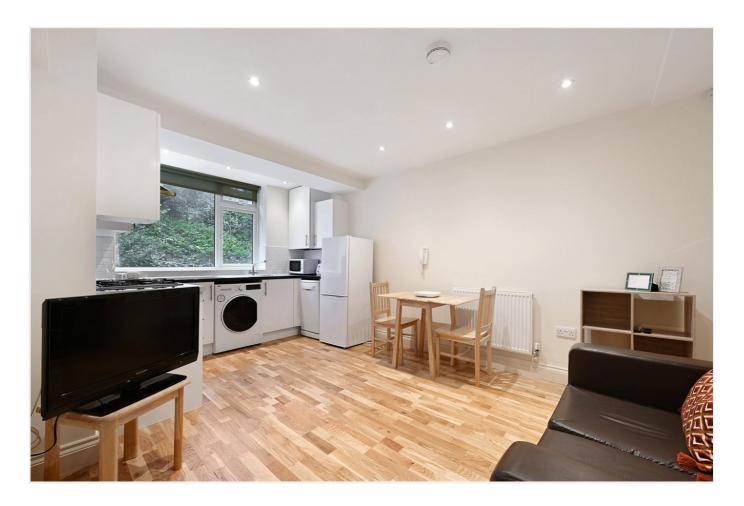

## **DESCRIPTION**

Well-appointed throughout, the accommodation comprises entrance hall, reception room with open plan kitchen, bedroom and bathroom. The property further benefits from a designated parking space and access to a secure bicycle storage area.