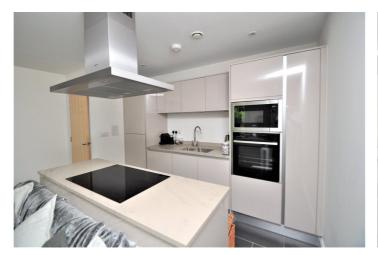

The kitchen is fully equipped with modern units and an island, integrated units and modern worksurfaces.

There are two double bedrooms, the main with an en suite shower and there is a separate shower room too.